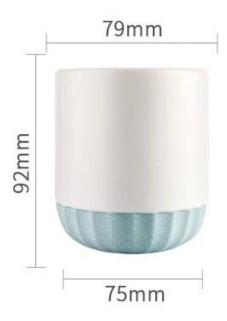

## product description

| Capacity | 271ml |
|----------|-------|
| weight   | 285g  |
|          |       |

| product<br>name  | Wholesale Votive Empty <u>Ceramic Candle Jars</u> With Lid for Candle Making                   |
|------------------|------------------------------------------------------------------------------------------------|
| Sample<br>time   | 1. 5 days if there is glass shape and size 2. 15 days, if you need new shapes and sizes glass  |
| Measure          | Item No.:SGMK21102718 Top dia: 79mm Bottom dia: 75mm Height: 92mm Weight: 285g Capacity: 271ml |
| Packing          | Normal packing,Individual gift box, PVC box, window box, color box, white box, etc             |
| Delivery<br>time | Within 35 days after the sample and order confirmed                                            |