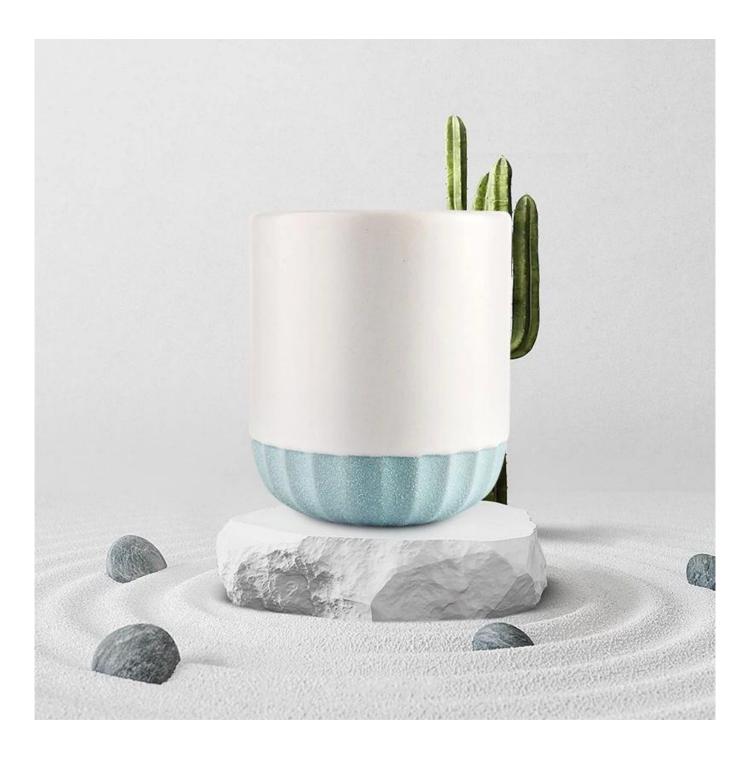

This gorgeous <u>ceramic candle jars</u> matches with any home decoration furniture, for example, dining table, cooking bench, dressing table, tea table, coffee bar and bookshelves. It is also easy going with restaurants and hotels. When the candle is lighted, the room is filled with aroma!