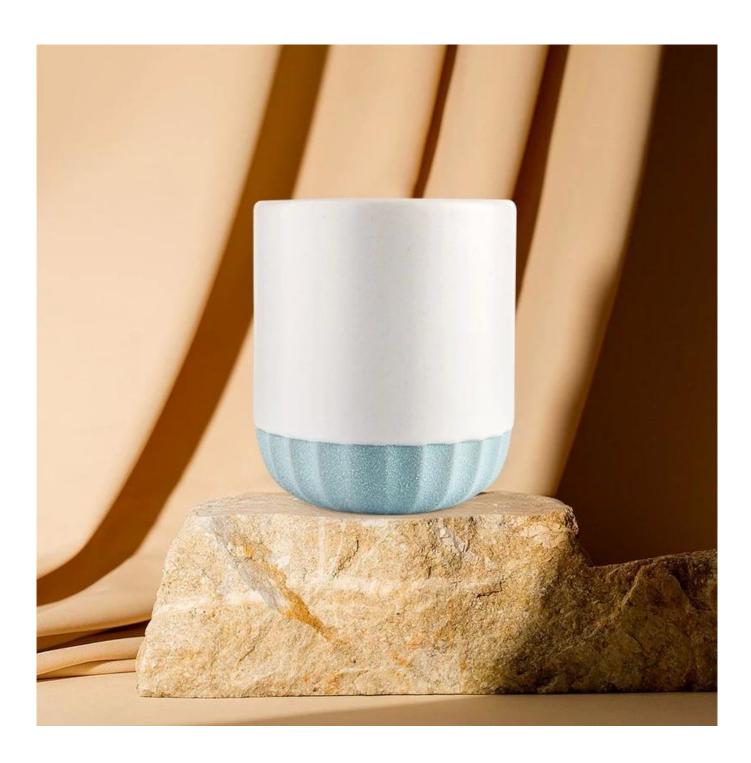

This youthful and vigorous <u>ceramic candle jars</u> provide various choice. No matter as candle jar, or as storage jar, It can bring warmth and happiness to your life, customize pattern jars provide you more choices that matches

with your home decoration. You can work out more patterns for you candle brand!

Unusual shapes and simple style-perfect for presenting your style in any room. Quality, impressive style and these <u>ceramic candle jars</u> so very gift worthy.

This decorative candle jar is the perfect gift for friendship and makes a

elegance high-end gift for your loved ones. Everyone will appreciate the craftsmanship quality of this exquisite <u>ceramic candle jars</u>.

This gorgeous <u>ceramic candle jars</u> matches with any home decoration furniture, for example, dining table, cooking bench, dressing table, tea table, coffee bar and bookshelves. It is also easy going with restaurants and hotels. When the candle is lighted, the room is filled with aroma!