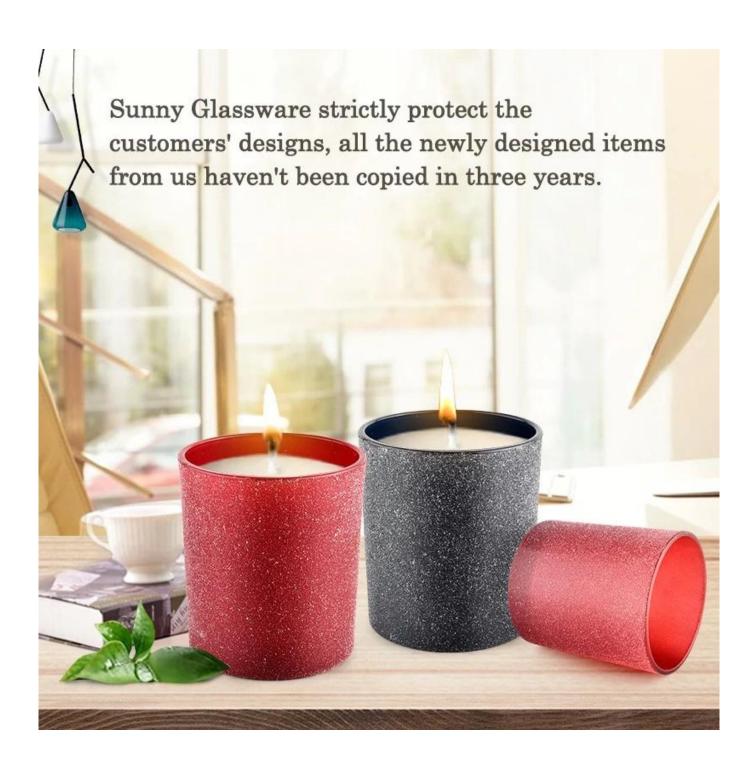

# Wholesale Unique Round Bottom Red Luxury Glass Candle Jars

Why Choose **Sunny Glassware** 

- Upmost dedication to design, never compression on quality
- <u>Sunny Glassware</u> strictly protect the customers' designs, all the newly designed items from us haven't been copied in three years.
- Product quality is the major focus in <u>Sunny Glassware</u>. <u>Sunny Glassware</u> once demolished 80,000 pcs of glass vessel with barely visible blemish.

The <u>glass candle jars</u> light the candle, when the flame illuminates, the beautiful hues flashes. Unique Frosted glass jar for candle making, for your own use or for business, is a wonderful choice. After the candle is gone, the jar can also be used to storage craft projects and other small items.