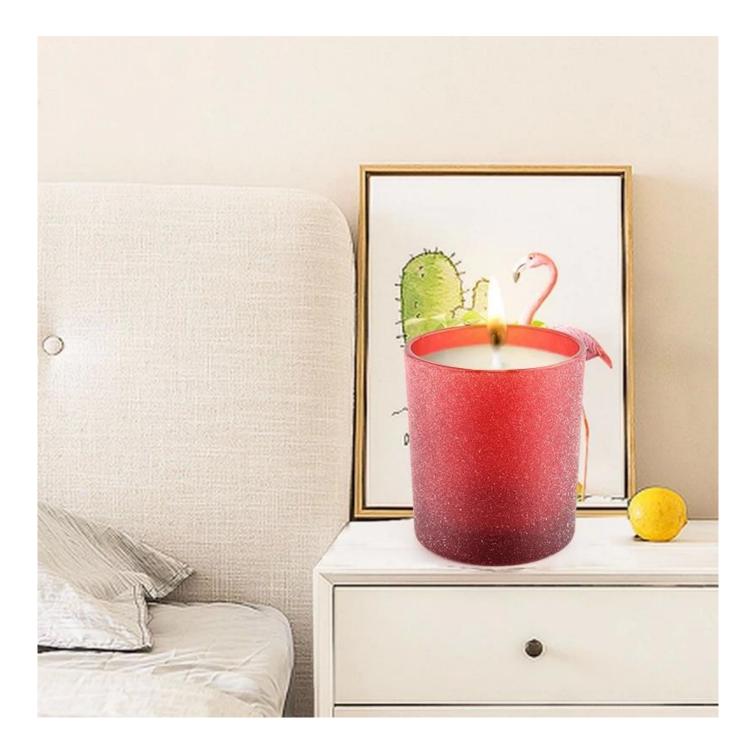

Unusual shapes and simple style-perfect for presenting your style in any room. Quality, impressive style and these glass candle jar so very gift worthy.

290g

Works great for all wax types including soy, coconut, paraffin, beeswax, and gel candles.

The <u>glass candle jars</u> light the candle, when the flame illuminates, the beautiful hues flashes. Unique Frosted glass jar for candle making, for your own use or for business, is a wonderful choice. After the candle is gone, the jar can also be used to storage craft projects and other small items.