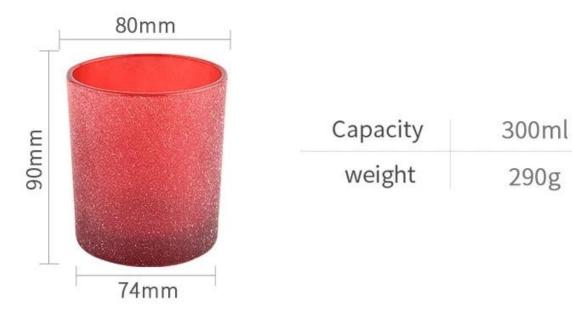

# product description

| product<br>name   | Wholesale Unique Round Bottom Red Luxury Glass Candle Jars                                     |
|-------------------|------------------------------------------------------------------------------------------------|
| Sample<br>time    | 1. 5 days if there is glass shape and size 2. 15 days, if you need new shapes and sizes glass  |
| Measure           | Item No.:SGHL21121516 Top dia: 80mm Bottom dia: 74mm Height: 90mm Weight: 290g Capacity: 300ml |
| Packing           | Normal packing, Individual gift box, PVC box, window box, color box, white box, etc            |
| Delivery<br>time  | Within 35 days after the sample and order confirmed                                            |
| Payment<br>term   | 30% deposit by T/T in advance and the balance against the copy of B/L                          |
| Shipment          | By sea,by air,by Express and your shipping agent is acceptable                                 |
| Usage<br>Occasion | Home decor, Wedding Decoration, Wedding Favors, Decoration enhancement,                        |