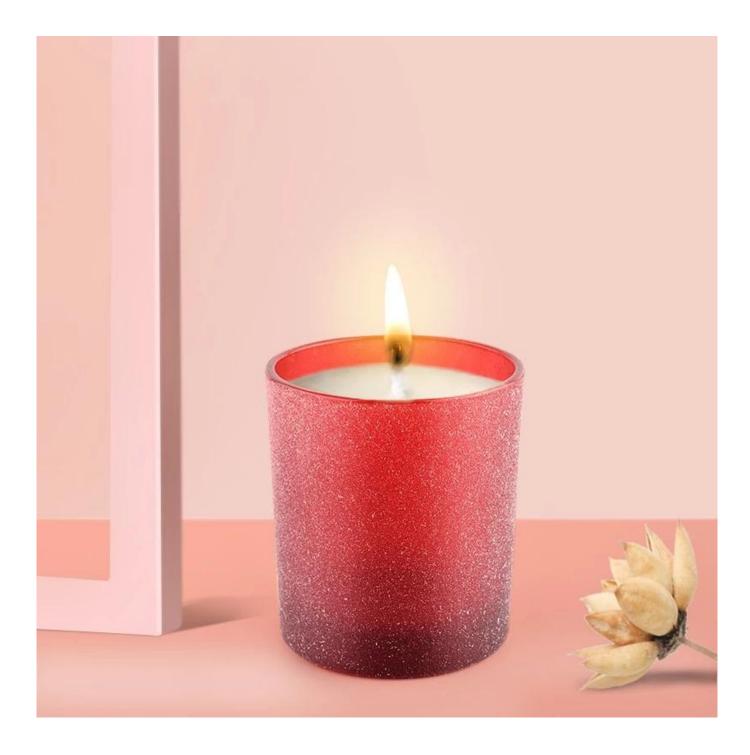

Unusual shapes and simple style-perfect for presenting your style in any room. Quality, impressive style and these glass candle jar so very gift worthy.

290g

Works great for all wax types including soy, coconut, paraffin, beeswax, and gel candles.

The <u>glass candle jars</u> light the candle, when the flame illuminates, the beautiful hues flashes. Unique Frosted glass jar for candle making, for your own use or for business, is a wonderful choice. After the candle is gone, the jar can also be used to storage craft projects and other small items.