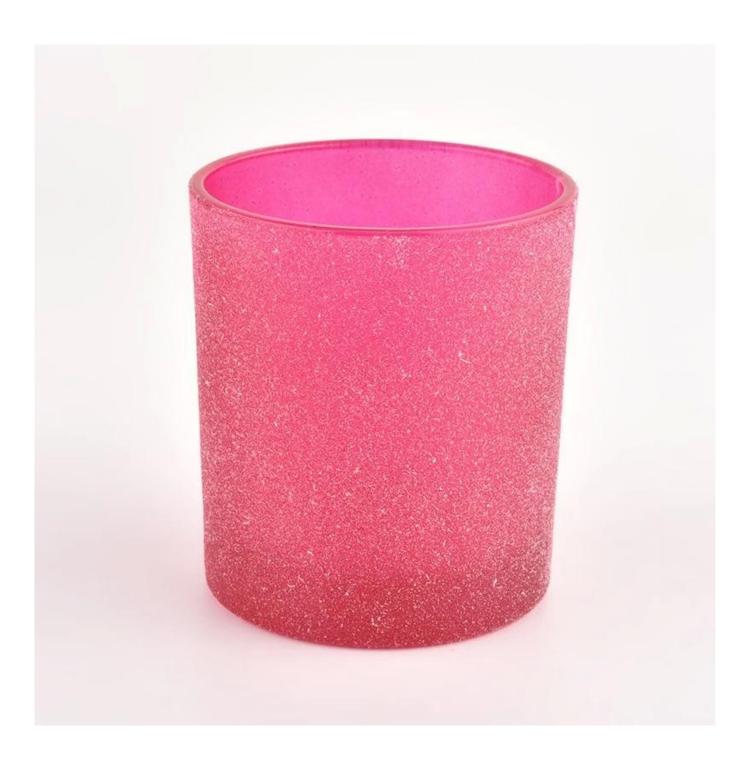

# Wholesale Unique Round Bottom Luxury Rose Red Frosted Glass Candle Jars

Why Choose **Sunny Glassware** 

- Upmost dedication to design, never compression on quality
- <u>Sunny Glassware</u> strictly protect the customers' designs, all the newly designed items from us haven't been copied in three years.
- Product quality is the major focus in <u>Sunny Glassware</u>. <u>Sunny Glassware</u> once demolished 80,000 pcs of glass vessel with barely visible blemish.

# product description

| product<br>name   | Wholesale Unique Round Bottom Luxury Rose Red Frosted Glass Candle Jars                        |
|-------------------|------------------------------------------------------------------------------------------------|
| Sample<br>time    | 1. 5 days if there is glass shape and size 2. 15 days, if you need new shapes and sizes glass  |
| Measure           | Item No.:SGHL21121523 Top dia: 80mm Bottom dia: 74mm Height: 90mm Weight: 290g Capacity: 300ml |
| Packing           | Normal packing,Individual gift box, PVC box, window box, color box, white box, etc             |
| Delivery<br>time  | Within 35 days after the sample and order confirmed                                            |
| Payment<br>term   | 30% deposit by T/T in advance and the balance against the copy of B/L                          |
| Shipment          | By sea,by air,by Express and your shipping agent is acceptable                                 |
| Usage<br>Occasion | Home decor,Wedding Decoration,Wedding Favors,Decoration enhancement,                           |

Unusual shapes and simple style-perfect for presenting your style in any room. Quality, impressive style and these <u>glass candle jar</u> so very gift worthy.

This gorgeous glass candle jar matches with any home decoration furniture, for example, dining table, cooking bench, dressing table, tea table, coffee bar and bookshelves. It is also easy going with restaurants and hotels. When the candle is lighted, the room is filled with aroma!