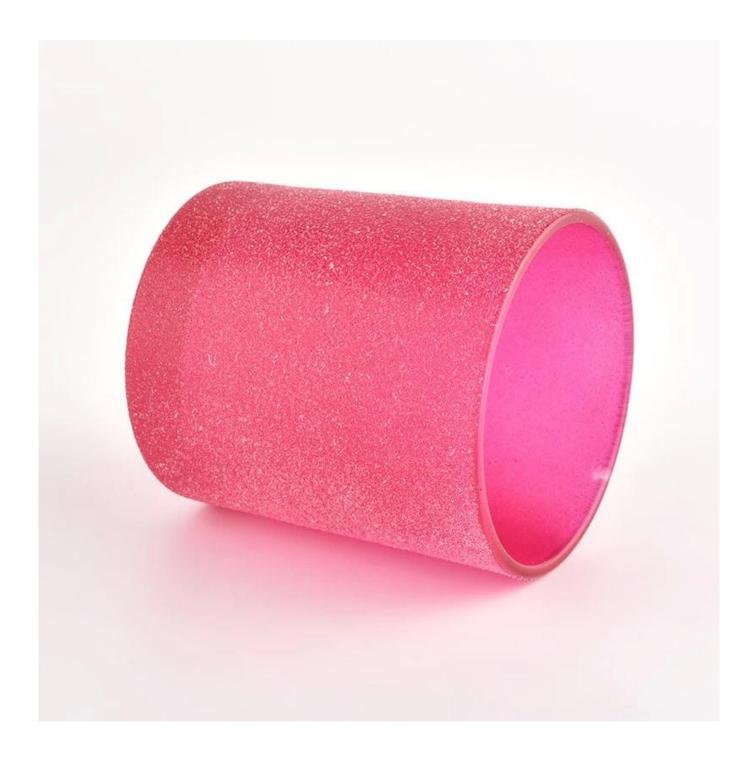

# Wholesale Unique Round Bottom Luxury Rose Red Frosted Glass Candle Jars

Why Choose **Sunny Glassware** 

- Upmost dedication to design, never compression on quality
- <u>Sunny Glassware</u> strictly protect the customers' designs, all the newly designed items from us haven't been copied in three years.
- Product quality is the major focus in <u>Sunny Glassware</u>. <u>Sunny Glassware</u> once demolished 80,000 pcs of glass vessel with barely visible blemish.

Unusual shapes and simple style-perfect for presenting your style in any room. Quality, impressive style and these <u>glass candle jar</u> so very gift worthy.

This gorgeous glass candle jar matches with any home decoration furniture, for example, dining table, cooking bench, dressing table, tea table, coffee bar and bookshelves. It is also easy going with restaurants and hotels. When the candle is lighted, the room is filled with aroma!