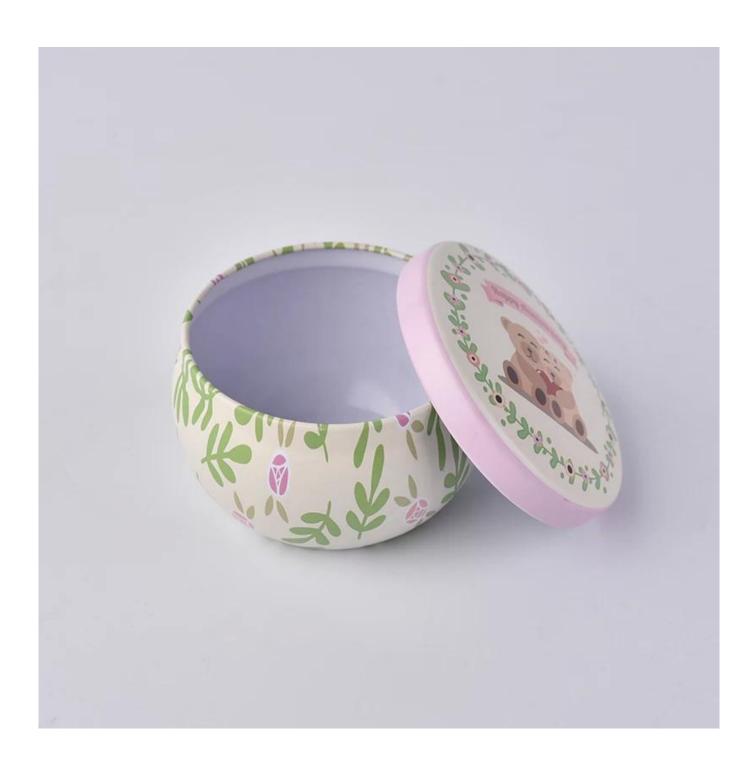

#### $^{\mbox{\scriptsize Product name}}$ Wholesale Tin metal candle vessel with lids

Sample time

1. 5 days if at exist shaped and size of glass

2. 15 days if need new shape or size of glass

Top dia: 59mm Bottom dia: 44mm Height: 38mm Max dia:63mm Weight: 24g Capacity:85ml Measure(mm)