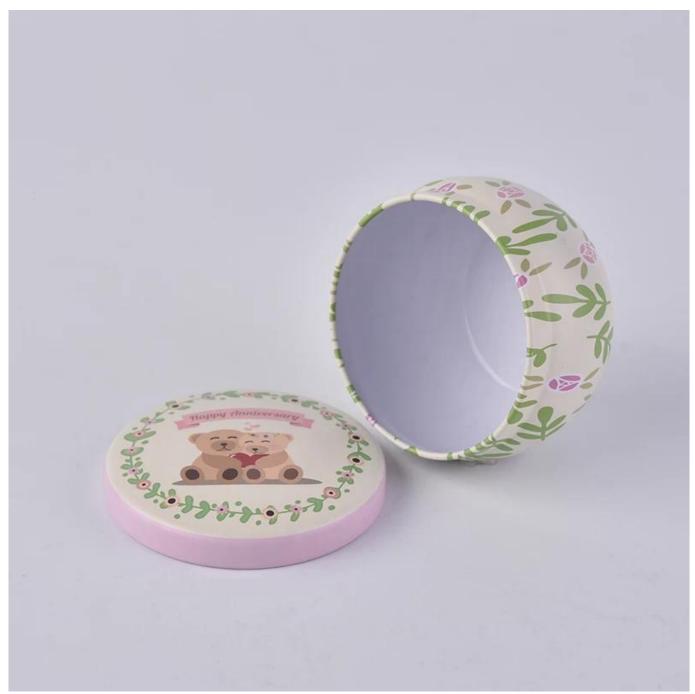

#### $^{\mbox{\scriptsize Product name}}$ Wholesale Tin metal candle vessel with lids

Sample time

1. 5 days if at exist shaped and size of glass

2. 15 days if need new shape or size of glass

Top dia: 59mm Bottom dia: 44mm Height: 38mm Max dia:63mm Weight: 24g Capacity:85ml Measure(mm)