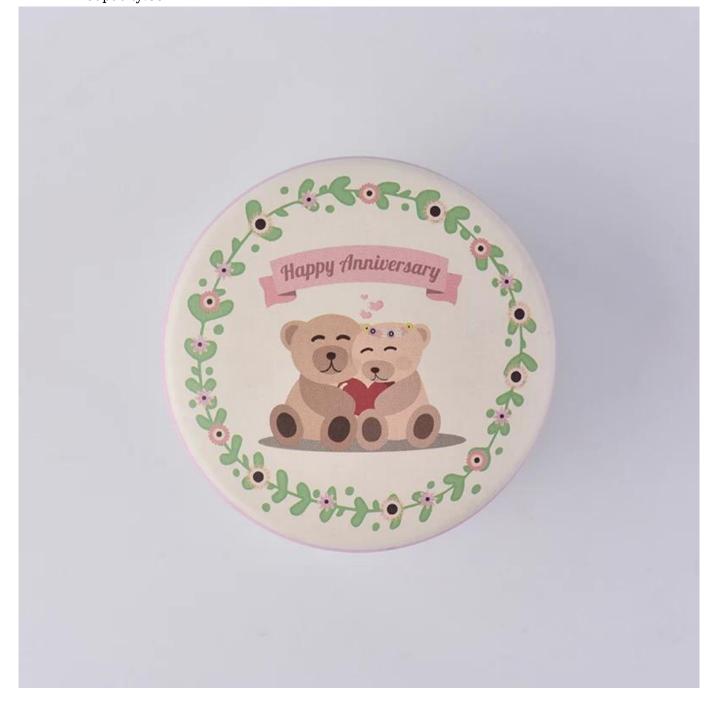

#### $^{\mbox{\scriptsize Product name}}$ Wholesale Tin metal candle vessel with lids

Sample time

1. 5 days if at exist shaped and size of glass

2. 15 days if need new shape or size of glass

Top dia: 59mm Bottom dia: 44mm Height: 38mm Max dia:63mm Weight: 24g Capacity:85ml Measure(mm)