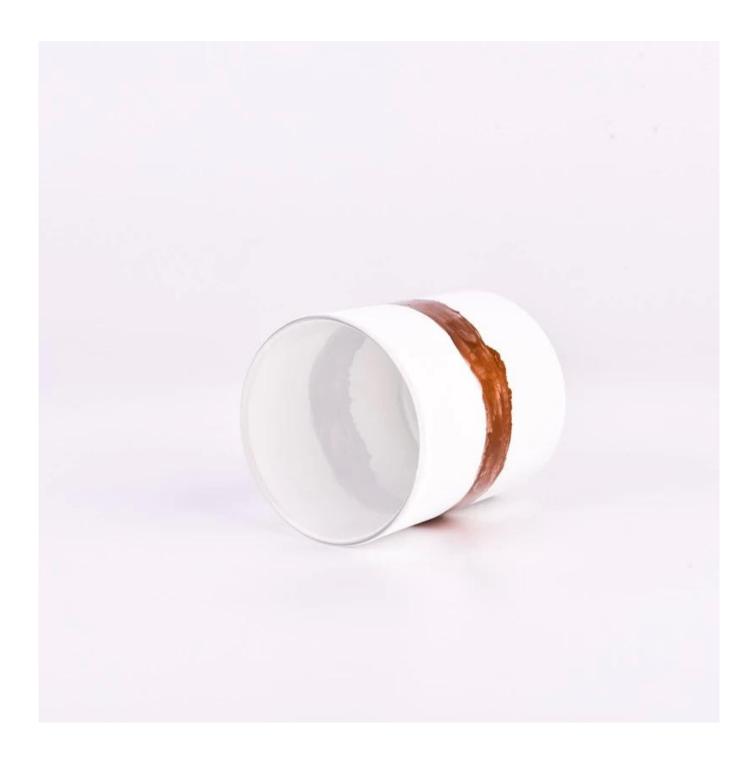

With matte white design, simple yet noble, can easily integrate into a variety of home styles. Whether it is modern simplicity, or retro pastoral, it can become a bright color to decorate the space.

Using high-quality glass material, the tank is transparent and glossy, which can clearly reflect the warmth and softness of candlelight. At the same time, the glass material also has good heat resistance, to ensure that there will be no deformation or damage for a long time.

This **glass candle jar** is not only elegant in appearance, but also powerful in practicality. It is suitable for placing candles of various sizes, creating a warm and romantic atmosphere for you. It can be the best company for you, whether it is a quiet meditation in solitude or a time spent with family and friends.