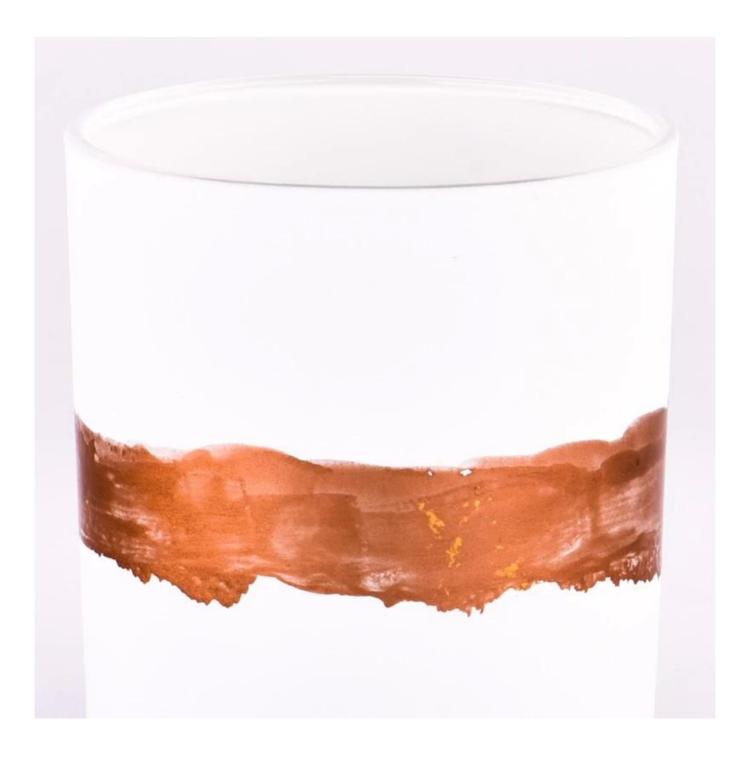

### Wholesale Matte White Hand-Painted Gold Glass Candle Jars

Why Choose **Sunny Glassware** 

- Upmost dedication to design, never compression on quality
- <u>Sunny Glassware</u> strictly protect the customers' designs, all the newly designed items from us haven't been copied in three years.
- Product quality is the major focus in <u>Sunny Glassware</u>. <u>Sunny Glassware</u> once demolished 80,000 pcs of glass vessel with barely visible blemish.

With matte white design, simple yet noble, can easily integrate into a variety of home styles. Whether it is modern simplicity, or retro pastoral, it can become a bright color to decorate the space.

Using high-quality glass material, the tank is transparent and glossy, which can clearly reflect the warmth and softness of candlelight. At the same time, the glass material also has good heat resistance, to ensure that there will be no deformation or damage for a long time.

This **glass candle jar** is not only elegant in appearance, but also powerful in practicality. It is suitable for placing candles of various sizes, creating a warm and romantic atmosphere for you. It can be the best company for you, whether it is a quiet meditation in solitude or a time spent with family and friends.