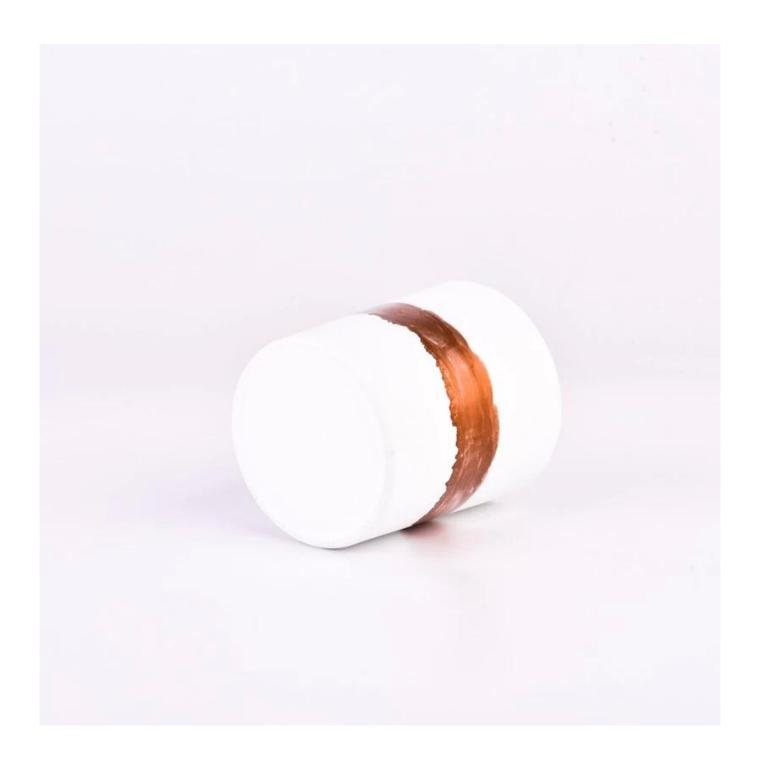

With matte white design, simple yet noble, can easily integrate into a variety of home styles. Whether it is modern simplicity, or retro pastoral, it can become a bright color to decorate the space.

Using high-quality glass material, the tank is transparent and glossy, which can clearly reflect the warmth and softness of candlelight. At the same time, the glass material also has good heat resistance, to ensure that there will be no deformation or damage for a long time.

This **glass candle jar** is not only elegant in appearance, but also powerful in practicality. It is suitable for placing candles of various sizes, creating a warm and romantic atmosphere for you. It can be the best company for you, whether it is a quiet meditation in solitude or a time spent with family and friends.