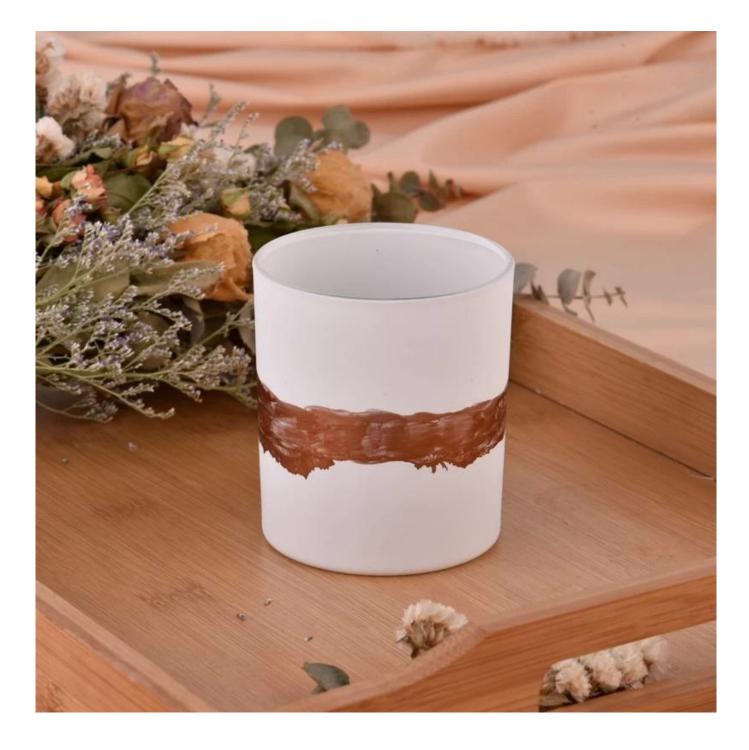

With matte white design, simple yet noble, can easily integrate into a variety of home styles. Whether it is modern simplicity, or retro pastoral, it can become a bright color to decorate the space.

Using high-quality glass material, the tank is transparent and glossy, which can clearly reflect the warmth and softness of candlelight. At the same time, the glass material also has good heat resistance, to ensure that there will be no deformation or damage for a long time.

This **glass candle jar** is not only elegant in appearance, but also powerful in practicality. It is suitable for placing candles of various sizes, creating a warm and romantic atmosphere for you. It can be the best company for you, whether it is a quiet meditation in solitude or a time spent with family and friends.