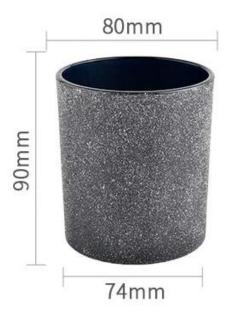

# product description

| product<br>name   | Wholesale Luxury Custom Empty Black Candle Holder Glass Candles Jars                           |  |
|-------------------|------------------------------------------------------------------------------------------------|--|
| Sample<br>time    | 1. 5 days if there is glass shape and size 2. 15 days, if you need new shapes and sizes glass  |  |
| Measure           | Item No.:SGHL21121517 Top dia: 80mm Bottom dia: 74mm Height: 90mm Weight: 290g Capacity: 300ml |  |
| Packing           | Normal packing,Individual gift box, PVC box, window box, color box, white box, etc             |  |
| Delivery<br>time  | Within 35 days after the sample and order confirmed                                            |  |
| Payment<br>term   | 30% deposit by T/T in advance and the balance against the copy of B/L                          |  |
| Shipment          | By sea,by air,by Express and your shipping agent is acceptable                                 |  |
| Usage<br>Occasion | Home decor, Wedding Decoration, Wedding Favors, Decoration enhancement,                        |  |

| Capacity | 300ml |  |
|----------|-------|--|
| weight   | 290g  |  |

Unusual shapes and simple style-perfect for presenting your style in any room. Quality, impressive style and these <u>glass candle jar</u> so very gift worthy.