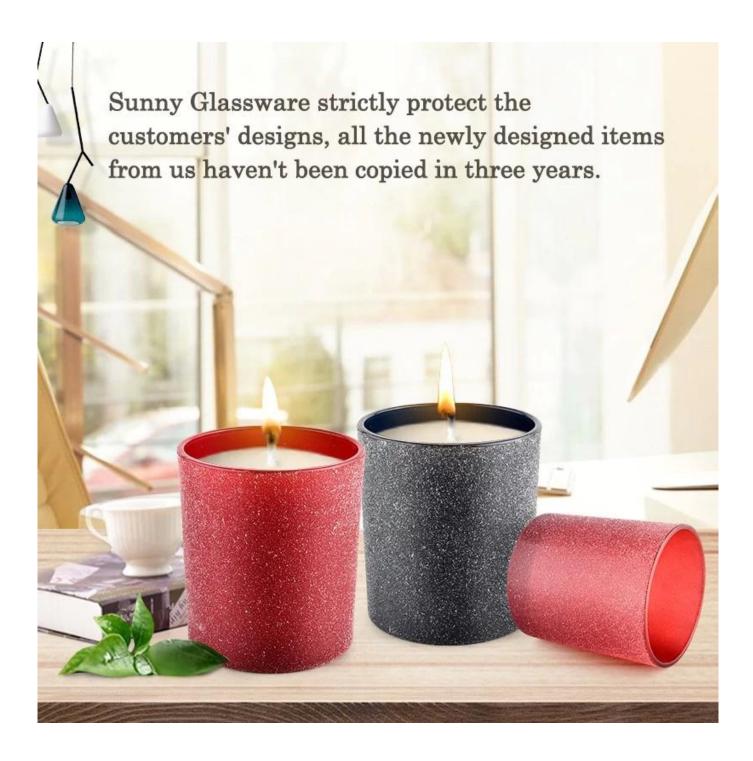

# Wholesale Luxury Custom Empty Black Candle Holder Glass Candles Jars

Why Choose **Sunny Glassware** 

- Upmost dedication to design, never compression on quality
- <u>Sunny Glassware</u> strictly protect the customers' designs, all the newly designed items from us haven't been copied in three years.
- Product quality is the major focus in <u>Sunny Glassware</u>. <u>Sunny Glassware</u> once demolished 80,000 pcs of glass vessel with barely visible blemish.

Works great for all wax types including soy, coconut, paraffin, beeswax, and gel candles.

The <u>glass candle jars</u> light the candle, when the flame illuminates, the beautiful hues flashes. Unique Frosted glass jar for candle making, for your own use or for business, is a wonderful choice. After the candle is gone, the jar can also be used to storage craft projects and other small items.