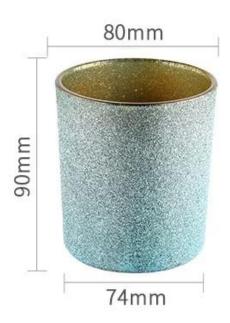

| Measure           | Item No.:SGHL21121535 Top dia: 80mm Bottom dia: 74mm Height: 90mm Weight: 290g Capacity: 300ml |  |
|-------------------|------------------------------------------------------------------------------------------------|--|
| Packing           | Normal packing, Individual gift box, PVC box, window box, color box, white box, etc            |  |
| Delivery<br>time  | Within 35 days after the sample and order confirmed                                            |  |
| Payment<br>term   | 30% deposit by T/T in advance and the balance against the copy of B/L                          |  |
| Shipment          | By sea,by air,by Express and your shipping agent is acceptable                                 |  |
| Usage<br>Occasion | Home decor, Wedding Decoration, Wedding Favors, Decoration enhancement,                        |  |