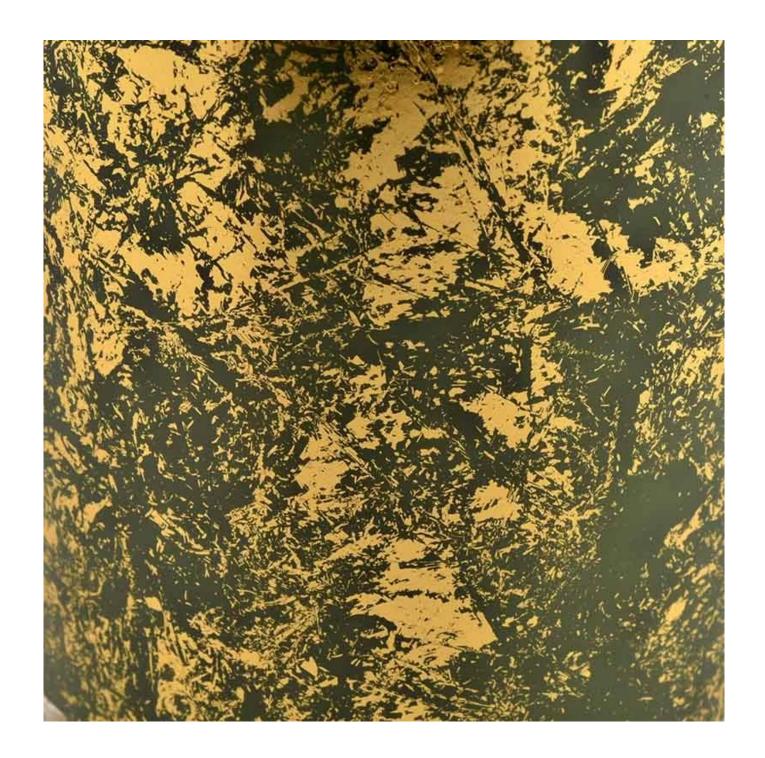

## **Product Description**

| product name | Wholesale Custom Unique gold green Glass Empty Glass Candle Jar                                                      |  |  |  |  |  |
|--------------|----------------------------------------------------------------------------------------------------------------------|--|--|--|--|--|
| Sample time  | <ol> <li>5 days if there is glass shape and size</li> <li>15 days, if you need new shapes and sizes glass</li> </ol> |  |  |  |  |  |
| Measure      | Item No.:SGHL21112609 Top dia:80mm Bottom dia:74mm Height:90mm Weight:303g Capacity:290ml                            |  |  |  |  |  |
| Packing      | Normal packing, Individual gift box, PVC box, window box, color box, white box, etc                                  |  |  |  |  |  |