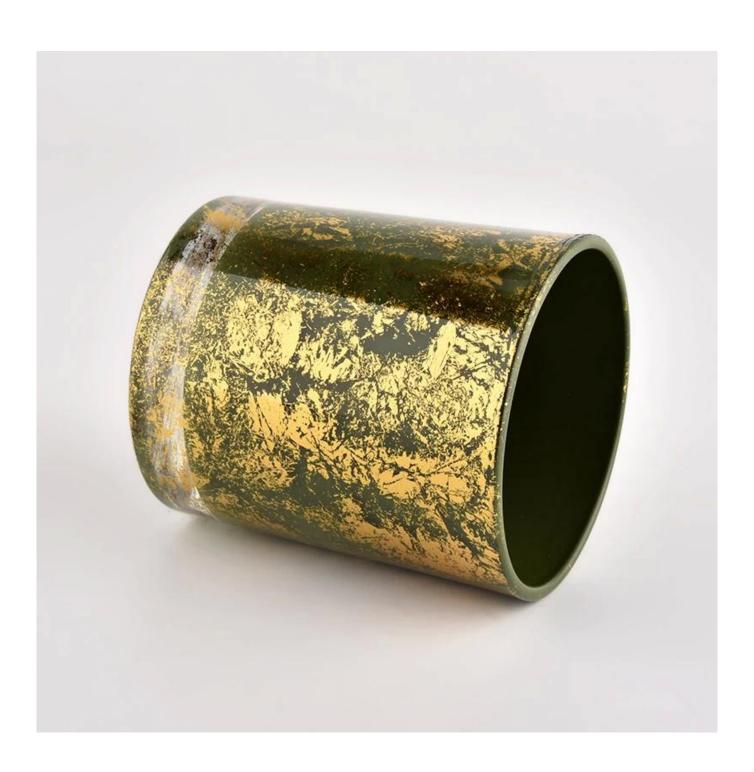

# Wholesale Custom Unique gold green Glass Empty Glass Candle Jar

 $\underline{\textbf{Sunny Glassware}} \ \textbf{not only places OEM / ODM orders, but also helps many brands to start with product concepts.}$ 

## **Product Description**

| product name | Wholesale Custom Unique gold green Glass Empty Glass Candle Jar                                                      |  |  |  |  |  |
|--------------|----------------------------------------------------------------------------------------------------------------------|--|--|--|--|--|
| Sample time  | <ol> <li>5 days if there is glass shape and size</li> <li>15 days, if you need new shapes and sizes glass</li> </ol> |  |  |  |  |  |
| Measure      | Item No.:SGHL21112609 Top dia:80mm Bottom dia:74mm Height:90mm Weight:303g Capacity:290ml                            |  |  |  |  |  |
| Packing      | Normal packing, Individual gift box, PVC box, window box, color box, white box, etc                                  |  |  |  |  |  |