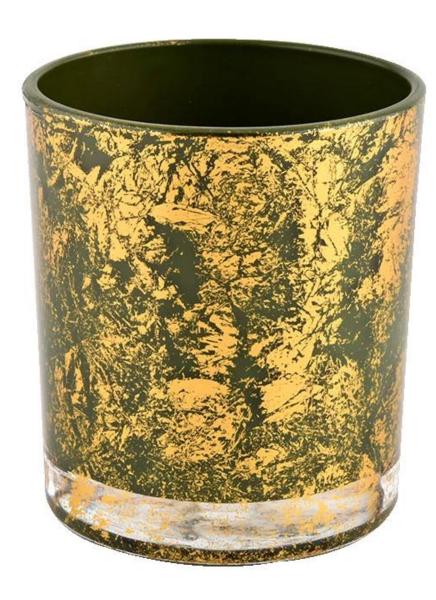

# Wholesale Custom Unique gold green Glass Empty Glass Candle Jar

 $\underline{\textbf{Sunny Glassware}} \ \textbf{not only places OEM / ODM orders, but also helps many brands to start with product concepts.}$ 

## **Product Description**

| product name | Wholesale Custom Unique gold green Glass Empty Glass Candle Jar                                                      |  |  |  |  |  |
|--------------|----------------------------------------------------------------------------------------------------------------------|--|--|--|--|--|
| Sample time  | <ol> <li>5 days if there is glass shape and size</li> <li>15 days, if you need new shapes and sizes glass</li> </ol> |  |  |  |  |  |
| Measure      | Item No.:SGHL21112609 Top dia:80mm Bottom dia:74mm Height:90mm Weight:303g Capacity:290ml                            |  |  |  |  |  |
| Packing      | Normal packing, Individual gift box, PVC box, window box, color box, white box, etc                                  |  |  |  |  |  |