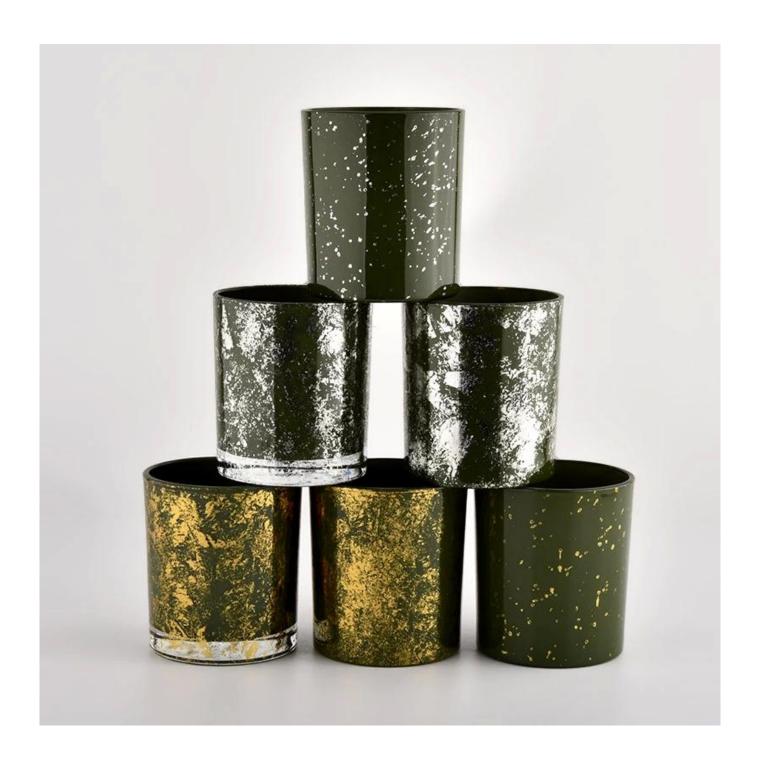

# Wholesale Custom Unique gold green Glass Empty Glass Candle Jar

 $\underline{\textbf{Sunny Glassware}} \ \textbf{not only places OEM / ODM orders, but also helps many brands to start with product concepts.}$ 

## **Product Description**

| product name | Wholesale Custom Unique gold green Glass Empty Glass Candle Jar                                                      |  |  |  |  |  |
|--------------|----------------------------------------------------------------------------------------------------------------------|--|--|--|--|--|
| Sample time  | <ol> <li>5 days if there is glass shape and size</li> <li>15 days, if you need new shapes and sizes glass</li> </ol> |  |  |  |  |  |
| Measure      | Item No.:SGHL21112609 Top dia:80mm Bottom dia:74mm Height:90mm Weight:303g Capacity:290ml                            |  |  |  |  |  |
| Packing      | Normal packing, Individual gift box, PVC box, window box, color box, white box, etc                                  |  |  |  |  |  |