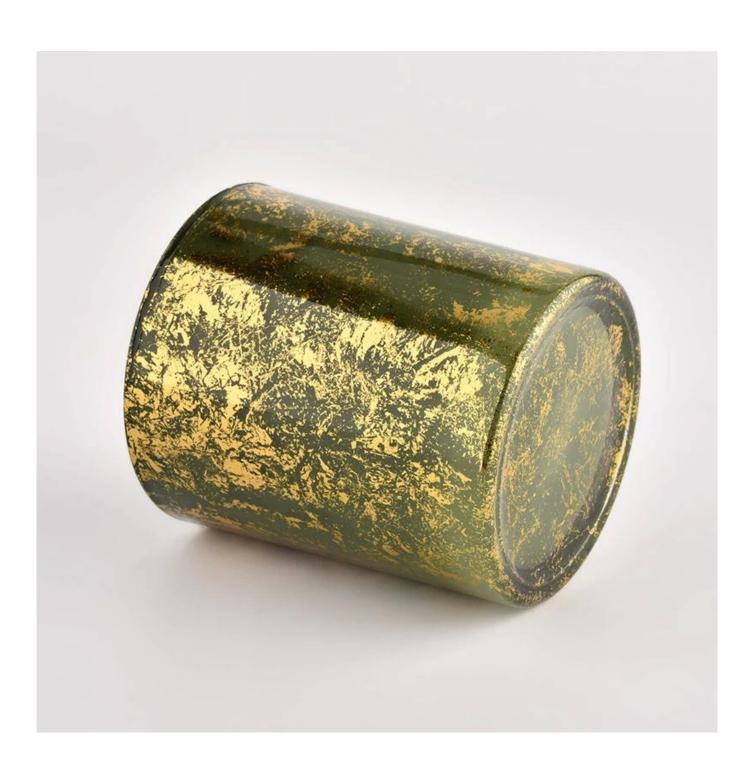

# Wholesale Custom Unique gold green Glass Empty Glass Candle Jar

 $\underline{\textbf{Sunny Glassware}} \ \textbf{not only places OEM / ODM orders, but also helps many brands to start with product concepts.}$ 

## **Product Description**

| product name | Wholesale Custom Unique gold green Glass Empty Glass Candle Jar                                                      |  |  |  |  |  |
|--------------|----------------------------------------------------------------------------------------------------------------------|--|--|--|--|--|
| Sample time  | <ol> <li>5 days if there is glass shape and size</li> <li>15 days, if you need new shapes and sizes glass</li> </ol> |  |  |  |  |  |
| Measure      | Item No.:SGHL21112609 Top dia:80mm Bottom dia:74mm Height:90mm Weight:303g Capacity:290ml                            |  |  |  |  |  |
| Packing      | Normal packing, Individual gift box, PVC box, window box, color box, white box, etc                                  |  |  |  |  |  |