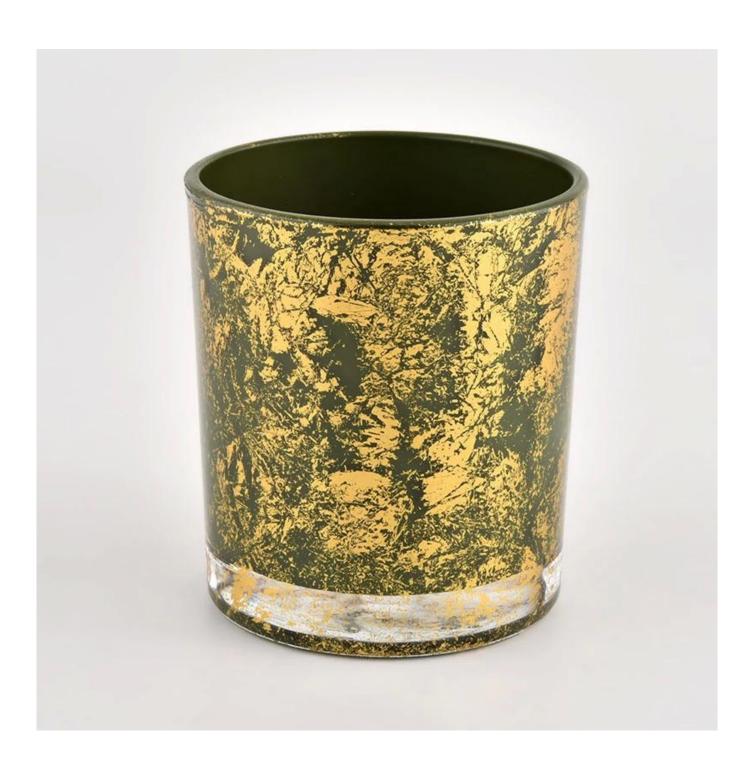

# Wholesale Custom Unique gold green Glass Empty Glass Candle Jar

 $\underline{\textbf{Sunny Glassware}} \ \textbf{not only places OEM / ODM orders, but also helps many brands to start with product concepts.}$ 

## **Product Description**

| product name | Wholesale Custom Unique gold green Glass Empty Glass Candle Jar                                                      |  |  |  |  |  |
|--------------|----------------------------------------------------------------------------------------------------------------------|--|--|--|--|--|
| Sample time  | <ol> <li>5 days if there is glass shape and size</li> <li>15 days, if you need new shapes and sizes glass</li> </ol> |  |  |  |  |  |
| Measure      | Item No.:SGHL21112609 Top dia:80mm Bottom dia:74mm Height:90mm Weight:303g Capacity:290ml                            |  |  |  |  |  |
| Packing      | Normal packing, Individual gift box, PVC box, window box, color box, white box, etc                                  |  |  |  |  |  |