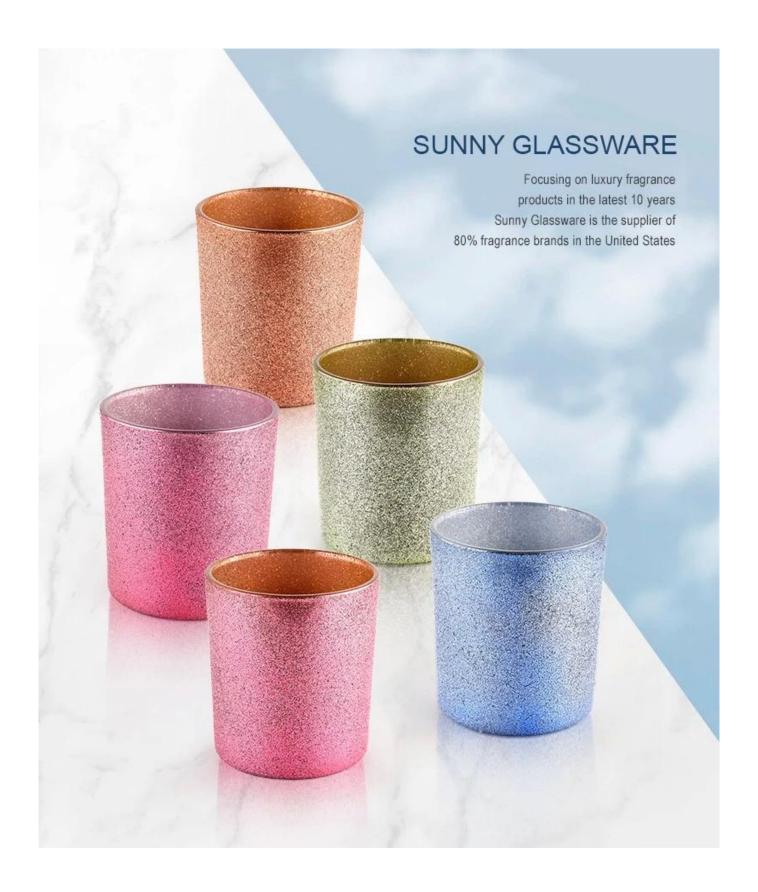

<u>Sunny Glassware</u> offers customized graphic design for glass jar decorations and molding service for glass jars and glass lids.