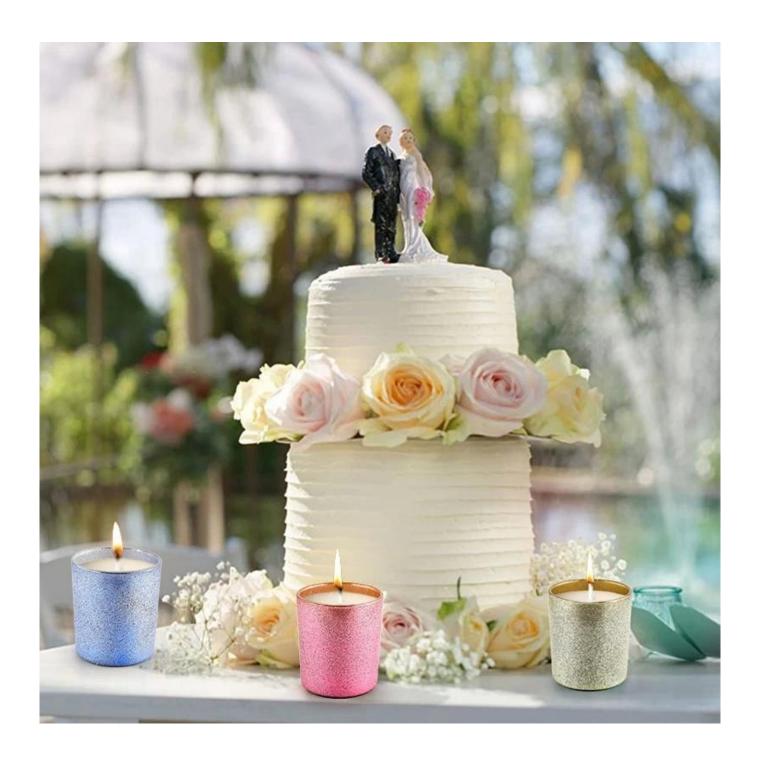

**Perfect Centerpiece Decorations:** The votive <u>candle holders</u> are great table centerpiece for home decor and any occasions like wedding, Christmas, thanksgiving party, Halloween, valentine's day, anniversary, birthday, etc.. This tea light candle holder' unique appearance makes it a perfect gift for your loved ones