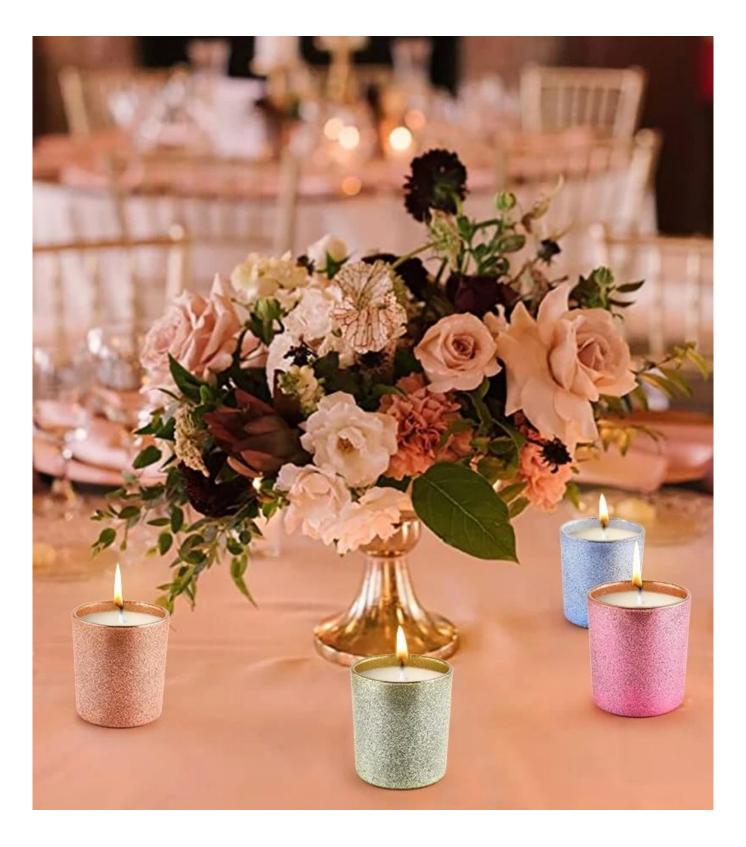

**Perfect Centerpiece Decorations:** The votive <u>candle holders</u> are great table centerpiece for home decor and any occasions like wedding, Christmas, thanksgiving party, Halloween, valentine's day, anniversary, birthday, etc.. This tea light candle holder' unique appearance makes it a perfect gift for your loved ones