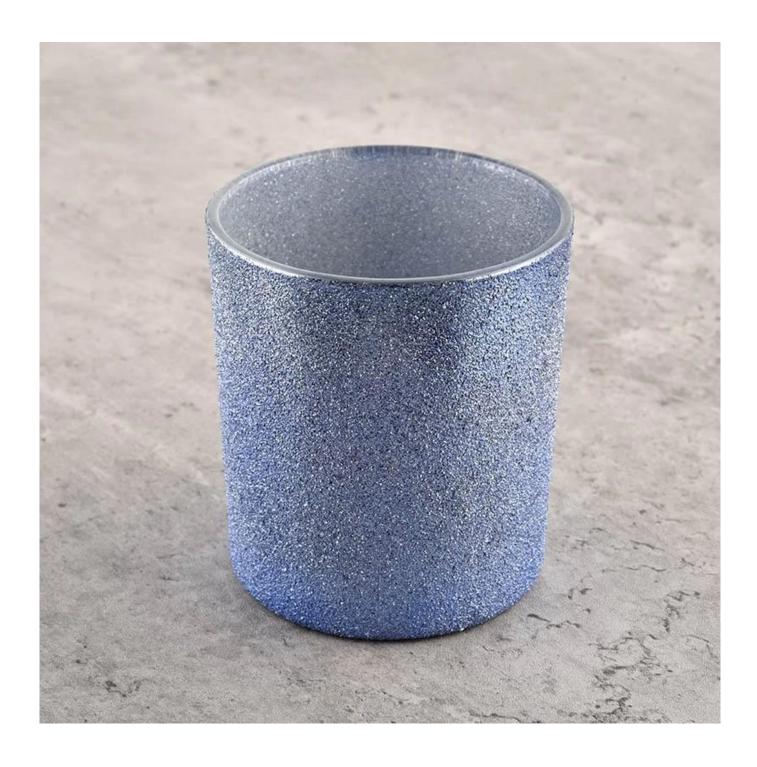

## Wholesale Custom frosted <u>purple Candle Holder</u> Empty Candle Jars Glass

| product<br>name   | Wholesale Custom Frosted <u>Purple Candle Holder</u> Empty Candle Jars Glass                   |
|-------------------|------------------------------------------------------------------------------------------------|
| Sample time       | 1. 5 days if there is glass shape and size 2. 15 days, if you need new shapes and sizes glass  |
| Measure           | Item No.:SGHL21121538 Top dia: 80mm Bottom dia: 74mm Height: 90mm Weight: 290g Capacity: 300ml |
| Packing           | Normal packing, Individual gift box, PVC box, window box, color box, white box, etc            |
| Delivery<br>time  | Within 35 days after the sample and order confirmed                                            |
| Payment<br>term   | 30% deposit by T/T in advance and the balance against the copy of B/L                          |
| Shipment          | By sea,by air,by Express and your shipping agent is acceptable                                 |
| Usage<br>Occasion | Home decor,Wedding Decoration,Wedding Favors,Decoration enhancement,                           |