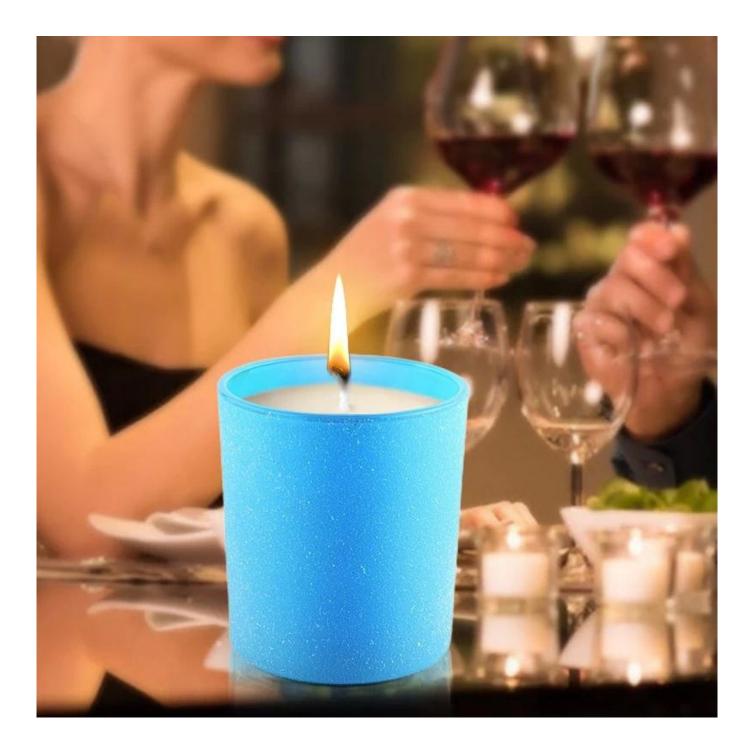

## **<u>Sunny Glassware</u>** for Wedding Centerpieces & Home Decor

Votives add romance and warmth to any table setting. So, don't overlook the glass candle holders when decorating for your party. Consider your dessert table, gift table, dinner tables, appetizer table, and your bar area. Forget those plain glass votive holders... these votive candle holders are beautiful and wallet-friendly. The best part is your can take them home as a Party Favor!