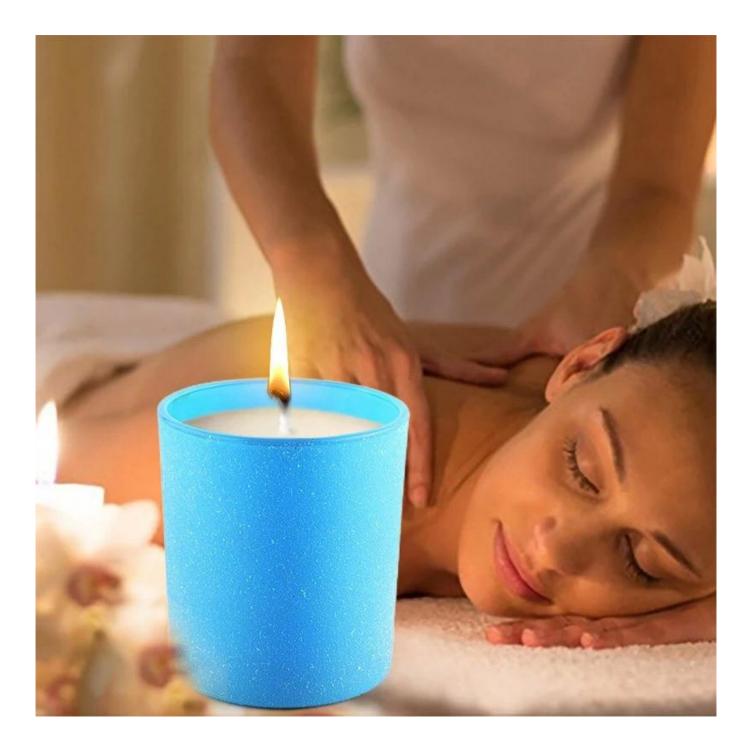

<u>Sunny Glassware</u> candle jar can be used to hold your candles, aromatherapy[]makeup brushes, grow succulents, arrange flowers, and even make your own candles. Use your imagination and let <u>Sunny Glassware</u> candle jar shine in every corner of your home.