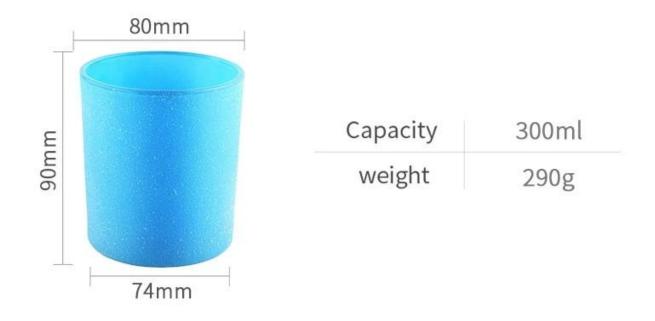

Sunny Glassware strictly protect the customers' designs, all the newly designed items from us haven't been copied in three years.

| product<br>name | Wholesale Custom Blue Luxury Empty Glass Candle Container                                                            |
|-----------------|----------------------------------------------------------------------------------------------------------------------|
| Sample<br>time  | <ol> <li>5 days if there is glass shape and size</li> <li>15 days, if you need new shapes and sizes glass</li> </ol> |
| Measure         | Item No.:SGHL21121539<br>Top dia: 80mm<br>Bottom dia: 74mm<br>Height: 90mm<br>Weight: 290g<br>Capacity: 300ml        |
| Packing         | Normal packing,Individual gift box, PVC box, window box, color box, white box, etc                                   |