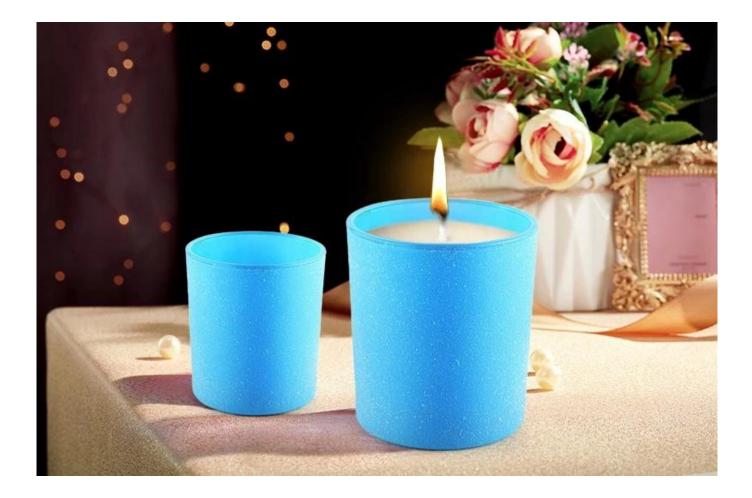

Luxury designed with different finishes, perfect for your DIY candles as a surprised scented candle gift expressing luxury seasonal greetings.

These versatile votive <u>Glass candles Jars</u> can be used in many different ways like weddings, home décor, outdoor party decorations, restaurants, romantic ambiance, DIY decorating, birthdays and much more. And also it's great for emergency use in electricity blackouts.

## **<u>Sunny Glassware</u>** for Wedding Centerpieces & Home Decor

Votives add romance and warmth to any table setting. So, don't overlook the glass candle holders when decorating for your party. Consider your dessert table, gift table, dinner tables, appetizer table, and your bar area. Forget those plain glass votive holders... these votive candle holders are beautiful and wallet-friendly. The best part is your can take them home as a Party Favor!