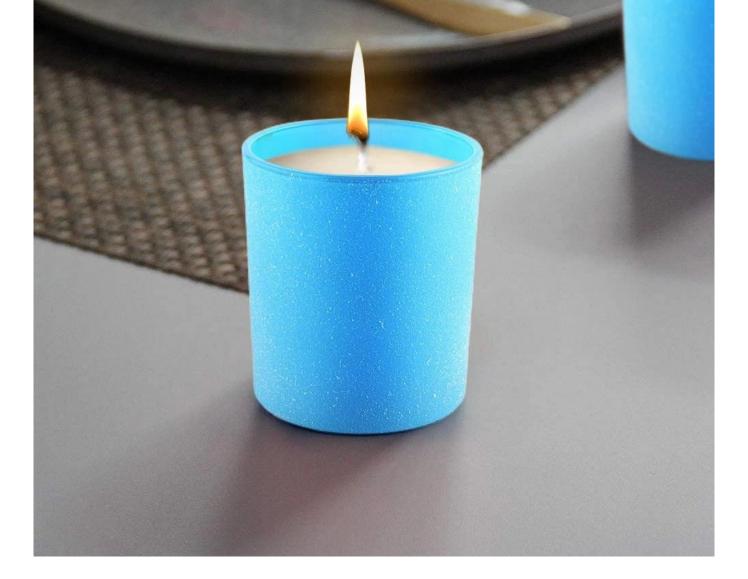

## Wholesale Custom <u>Blue Luxury Empty Glass Candle</u> <u>Container</u>

Why Choose Sunny Glassware

- Upmost dedication to design, never compression on quality
- <u>Sunny Glassware</u> strictly protect the customers' designs, all the newly designed items from us haven't been copied in three years.
- Product quality is the major focus in Sunny Glassware. <u>Sunny Glassware</u> once demolished 80,000 pcs of glass vessel with barely visible blemish.

Luxury designed with different finishes, perfect for your DIY candles as a surprised scented candle gift expressing luxury seasonal greetings.

These versatile votive <u>Glass candles Jars</u> can be used in many different ways like weddings, home décor, outdoor party decorations, restaurants, romantic ambiance, DIY decorating, birthdays and much more. And also it's great for emergency use in electricity blackouts.