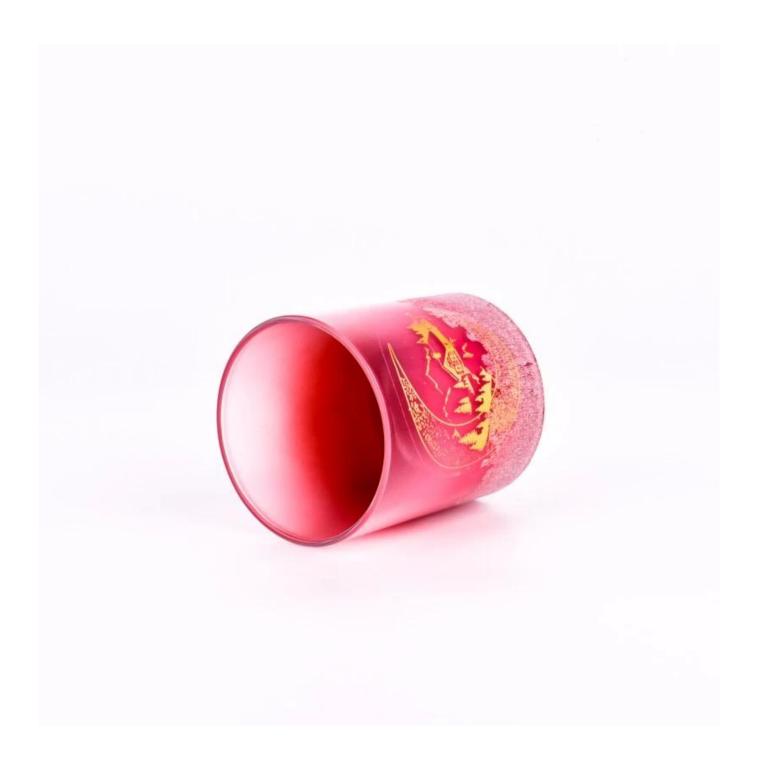

The 8oz red gradient glass candle jars perfectly integrates this romance and passion into every detail. From the light pink at the mouth of the bottle to the red at the bottom of the bottle, it is like a feast of colors, which makes people intoxicated.

This 8oz red gradient custom pattern **glass candle jar** is an excellent choice. It can not only bring you romantic candlelight moments, but also become a beautiful scenery in your life.

Wide range of application