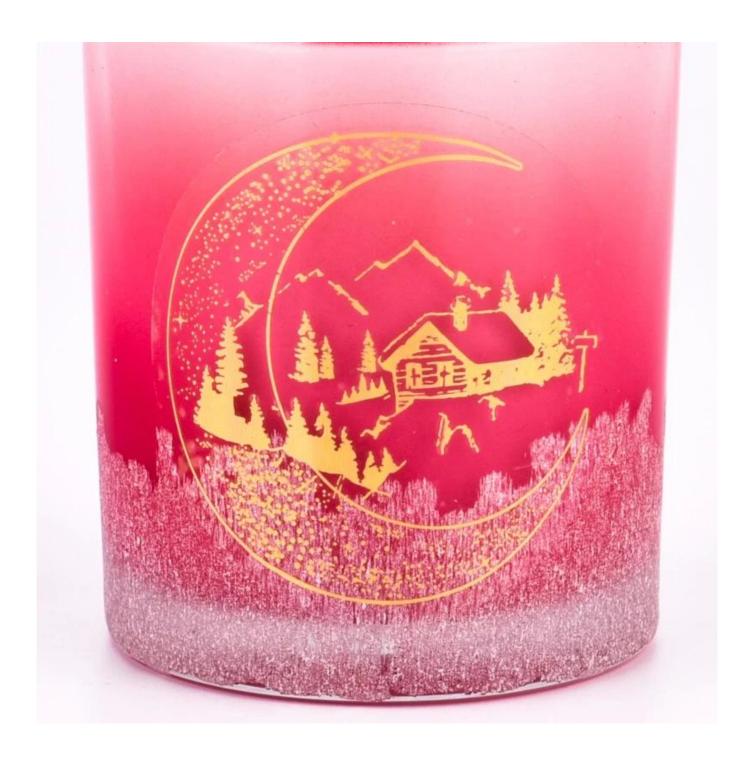

The 8oz red gradient glass candle jars perfectly integrates this romance and passion into every detail. From the light pink at the mouth of the bottle to the red at the bottom of the bottle, it is like a feast of colors, which makes people intoxicated.

This red gradient patterned glass candle jars is the perfect choice for gift giving. Its unique design and exquisite craftsmanship will make the recipient feel your heart and care. Whether it is given to relatives and friends or as a special occasion gift, it can convey your deep blessing and good meaning.

This 8oz red gradient custom pattern **glass candle jar** is an excellent choice. It can not only bring you romantic candlelight moments, but also become a beautiful scenery in your life.

Wide range of application