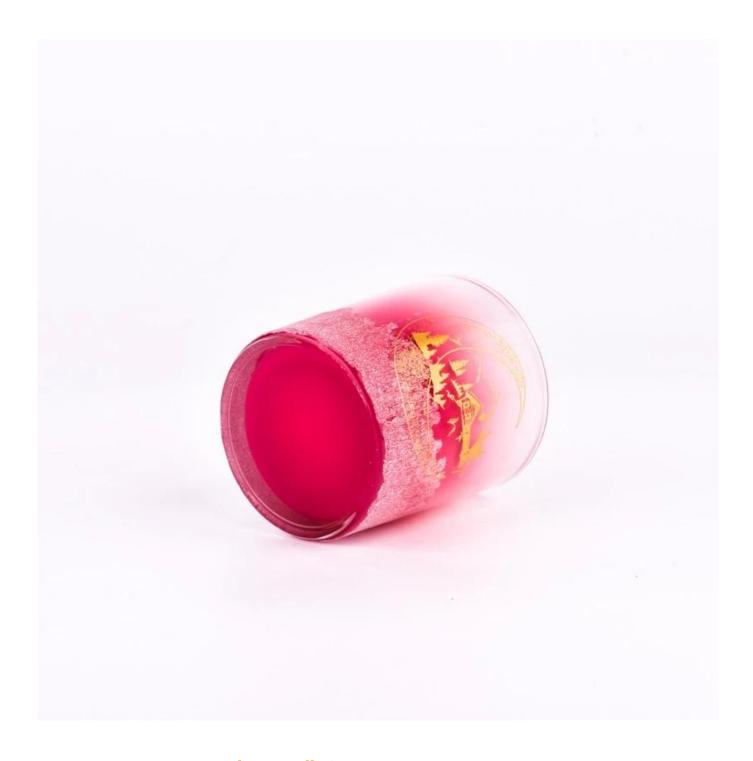

The 8oz red gradient glass candle jars perfectly integrates this romance and passion into every detail. From the light pink at the mouth of the bottle to the red at the bottom of the bottle, it is like a feast of colors, which makes people intoxicated.

This 8oz red gradient custom pattern **glass candle jar** is an excellent choice. It can not only bring you romantic candlelight moments, but also become a beautiful scenery in your life.

Wide range of application