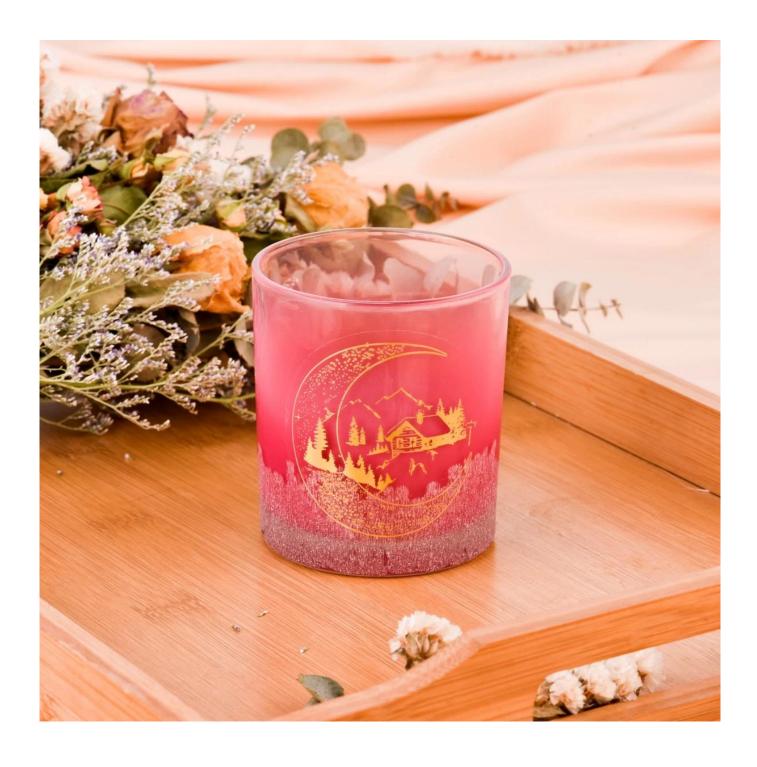

The 8oz red gradient glass candle jars perfectly integrates this romance and passion into every detail. From the light pink at the mouth of the bottle to the red at the bottom of the bottle, it is like a feast of colors, which makes people intoxicated.

This red gradient patterned glass candle jars is the perfect choice for gift giving. Its unique design and exquisite craftsmanship will make the recipient feel your heart and care. Whether it is given to relatives and friends or as a special occasion gift, it can convey your deep blessing and good meaning.

This 8oz red gradient custom pattern **glass candle jar** is an excellent choice. It can not only bring you romantic candlelight moments, but also become a beautiful scenery in your life.

Wide range of application