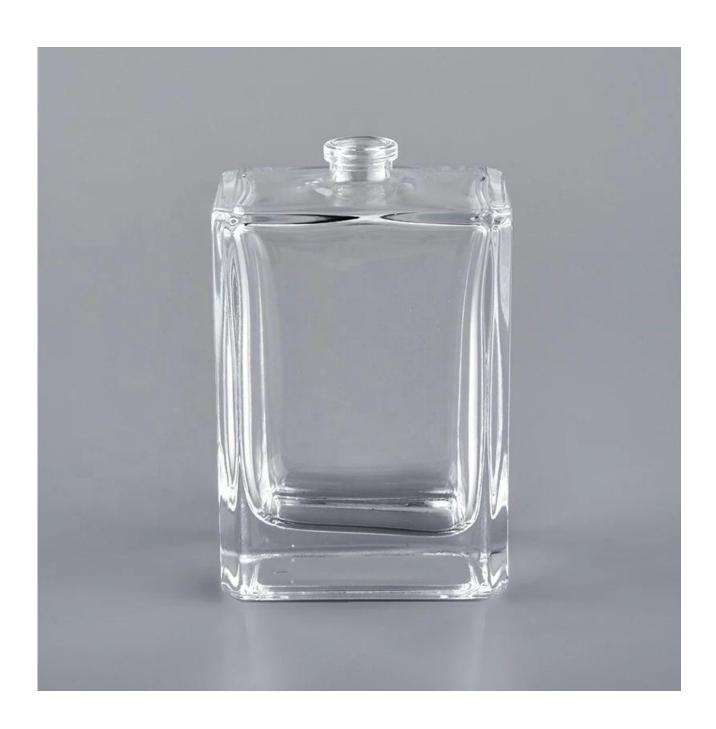

# Wholesale 2020 New Design Luxury Spray Glass Perfume Bottle 100ml

### **Product Description**

ARTISAN DESIGN: Everything flourishes in spring, this artfully-designed pattern brings people a sense of vitality. This beautiful **perfume bottle** is a perfect home decor piece for flameless fragrance.

| product name   | Wholesale 2020 New Design Luxury Spray Glass Perfume Bottle 100ml                                                   |
|----------------|---------------------------------------------------------------------------------------------------------------------|
| Sample time    | <ol> <li>5 days if at exist shaped and size of glass</li> <li>15 days if need new shape or size of glass</li> </ol> |
| Measure(mm)    | Top dia: 15mm Bottom dia: 61x41mm Height:95mm Weight: 243g Capacity: 100ml                                          |
| Packing        | Normal packing,Individual gift box, PVC box, window box, color box, white box, etc                                  |
| Delivery time  | Within 35 days after the sample and order confirmed                                                                 |
| Payment term   | 30% deposit by T/T in advance and the balance against the copy of B/L                                               |
| Shipment       | By sea,by air,by Express and your shipping agent is acceptable                                                      |
| Usage Occasion | Home decor, Wedding Decoration, Wedding Favors, Decoration enhancement,                                             |