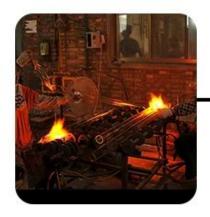

## **Process Craft**

# **PROCESS CRAFTS**

1. Material Heating

2. Mouth Blown Moulding

3. Cracking-off

6. Put on handle

5. Interface

4. Cracking-off

7. Inspection