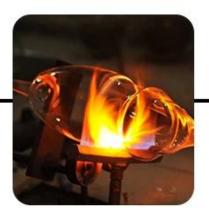

## **Process Craft**

# **PROCESS CRAFTS**

1. Material Heating

2. Mouth Blown Moulding

3. Cracking-off

6. Put on handle

5. Interface

4. Cracking-off

7. Inspection