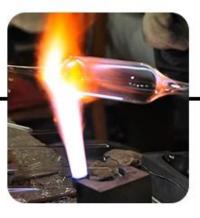

## **Process Craft**

# **PROCESS CRAFTS**

1. Material Heating

2. Mouth Blown Moulding

3. Cracking-off

6. Put on handle

5. Interface

4. Cracking-off

7. Inspection