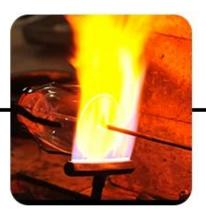

## **Process Craft**

# **PROCESS CRAFTS**

1. Material Heating

2. Mouth Blown Moulding

3. Cracking-off

6. Put on handle

5. Interface

4. Cracking-off

7. Inspection