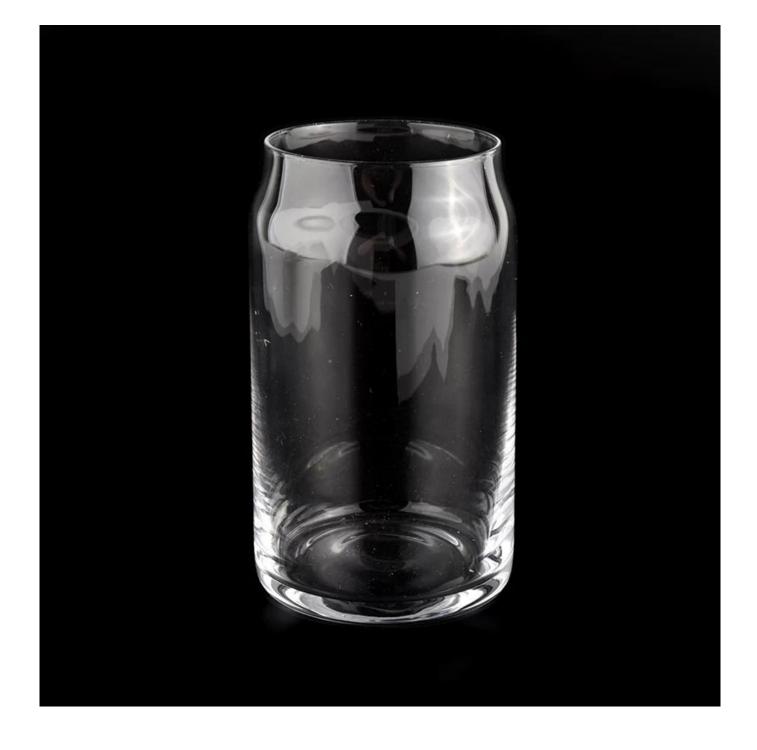

## QC Extra Six Steps

No major quality complaints for 9 years

**Product Description** 

| product<br>name | <u>Sunny Glassware</u> Wholesale 12oz 14oz special shape glass candle holder                                         |
|-----------------|----------------------------------------------------------------------------------------------------------------------|
| Sample<br>time  | <ol> <li>5 days if there is glass shape and size</li> <li>15 days, if you need new shapes and sizes glass</li> </ol> |
| Measure         | Item No.:SGLYP21101601<br>Top dia: 66 mm<br>Bottom dia: 77 mm<br>Height: 133 mm<br>Weight: 208 g<br>Capcity: 495ml   |