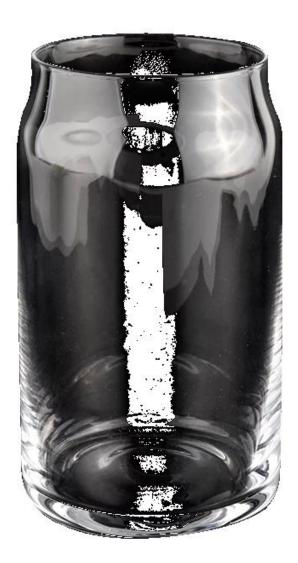

## QC Extra Six Steps

No major quality complaints for 9 years

**Product Description** 

| product<br>name | <u>Sunny Glassware</u> Wholesale 12oz 14oz special shape glass candle holder                                         |
|-----------------|----------------------------------------------------------------------------------------------------------------------|
| Sample<br>time  | <ol> <li>5 days if there is glass shape and size</li> <li>15 days, if you need new shapes and sizes glass</li> </ol> |
| Measure         | Item No.:SGLYP21101601<br>Top dia: 66 mm<br>Bottom dia: 77 mm<br>Height: 133 mm<br>Weight: 208 g<br>Capcity: 495ml   |