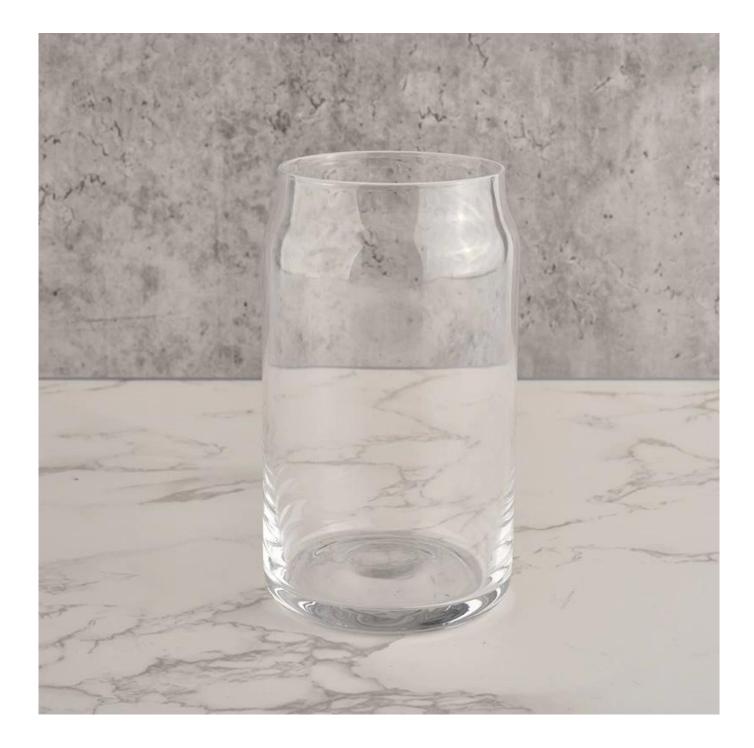

## QC Extra Six Steps

No major quality complaints for 9 years

**Product Description** 

| product<br>name | <u>Sunny Glassware</u> Wholesale 12oz 14oz special shape glass candle holder                                         |
|-----------------|----------------------------------------------------------------------------------------------------------------------|
| Sample<br>time  | <ol> <li>5 days if there is glass shape and size</li> <li>15 days, if you need new shapes and sizes glass</li> </ol> |
| Measure         | Item No.:SGLYP21101601<br>Top dia: 66 mm<br>Bottom dia: 77 mm<br>Height: 133 mm<br>Weight: 208 g<br>Capcity: 495ml   |