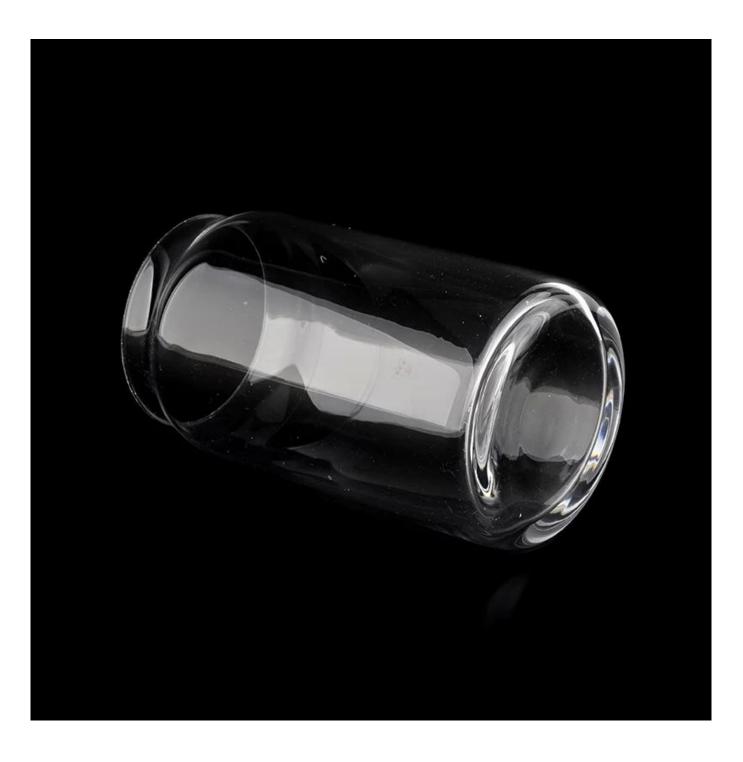

## QC Extra Six Steps

No major quality complaints for 9 years

**Product Description** 

| product<br>name | <u>Sunny Glassware</u> Wholesale 12oz 14oz special shape glass candle holder                                         |
|-----------------|----------------------------------------------------------------------------------------------------------------------|
| Sample<br>time  | <ol> <li>5 days if there is glass shape and size</li> <li>15 days, if you need new shapes and sizes glass</li> </ol> |
| Measure         | Item No.:SGLYP21101601<br>Top dia: 66 mm<br>Bottom dia: 77 mm<br>Height: 133 mm<br>Weight: 208 g<br>Capcity: 495ml   |