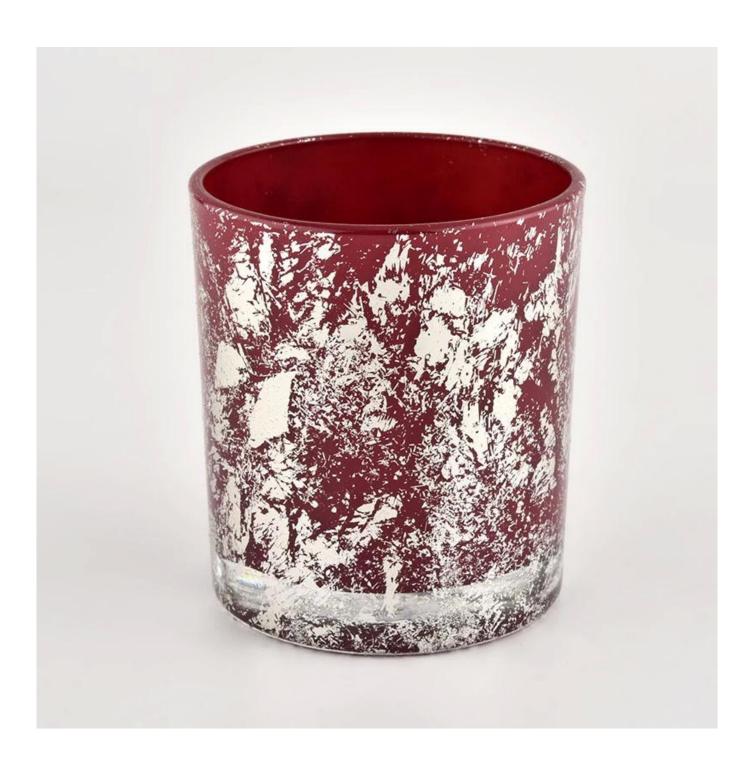

### White printing dust and red glass jar candle vessel for gift in bulk

<u>Sunny Glassware</u> not only places OEM / ODM orders, but also helps many brands to start with product concepts.

# QC Extra Six Steps

No major quality complaints for 9 years

| product<br>name | White printing dust and red glass jar candle vessel for gift in bulk                             |
|-----------------|--------------------------------------------------------------------------------------------------|
| Sample<br>time  | 1. 5 days if there is glass shape and size<br>2. 15 days, if you need new shapes and sizes glass |
| Measure         | Item No.:SGHL21112616 Top dia:80mm Bottom dia:74mm Height:90mm Weight:303g Capacity:290ml        |