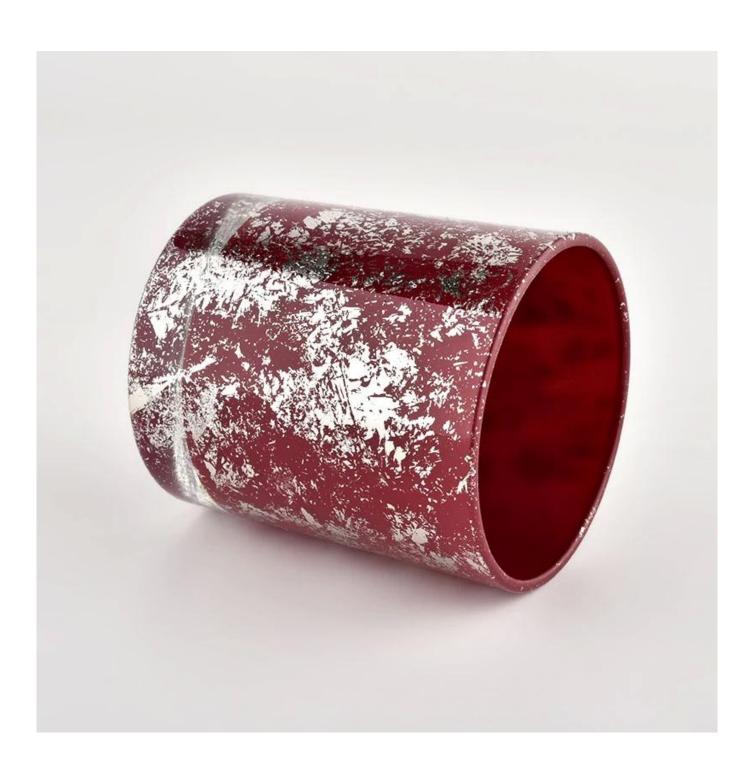

### White printing dust and red glass jar candle vessel for gift in bulk

<u>Sunny Glassware</u> not only places OEM / ODM orders, but also helps many brands to start with product concepts.

# QC Extra Six Steps

No major quality complaints for 9 years

| product<br>name | White printing dust and red glass jar candle vessel for gift in bulk                             |
|-----------------|--------------------------------------------------------------------------------------------------|
| Sample<br>time  | 1. 5 days if there is glass shape and size<br>2. 15 days, if you need new shapes and sizes glass |
| Measure         | Item No.:SGHL21112616 Top dia:80mm Bottom dia:74mm Height:90mm Weight:303g Capacity:290ml        |