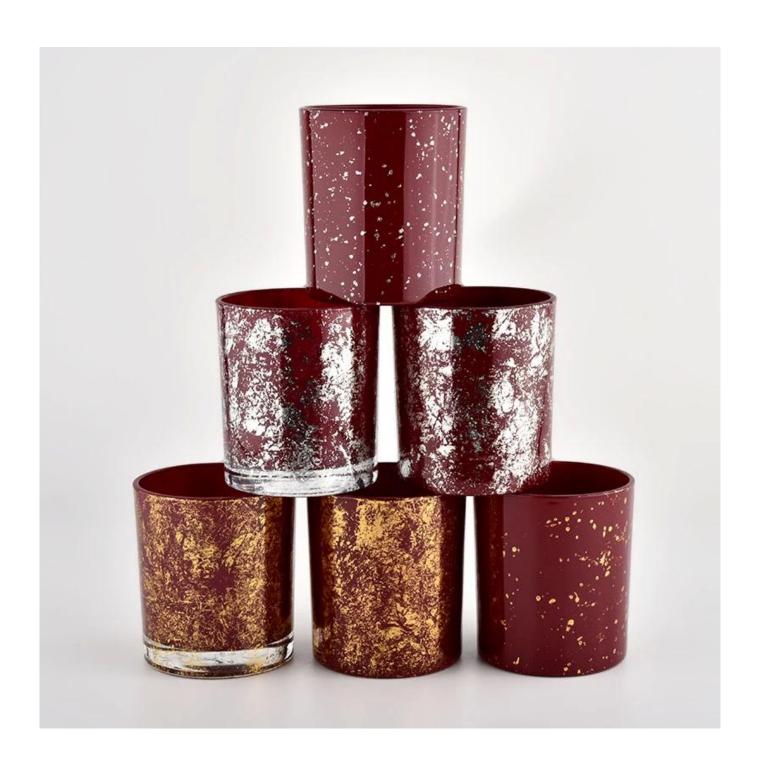

### White printing dust and red glass jar candle vessel for gift in bulk

<u>Sunny Glassware</u> not only places OEM / ODM orders, but also helps many brands to start with product concepts.

# QC Extra Six Steps

No major quality complaints for 9 years

| product<br>name | White printing dust and red glass jar candle vessel for gift in bulk                             |
|-----------------|--------------------------------------------------------------------------------------------------|
| Sample<br>time  | 1. 5 days if there is glass shape and size<br>2. 15 days, if you need new shapes and sizes glass |
| Measure         | Item No.:SGHL21112616 Top dia:80mm Bottom dia:74mm Height:90mm Weight:303g Capacity:290ml        |