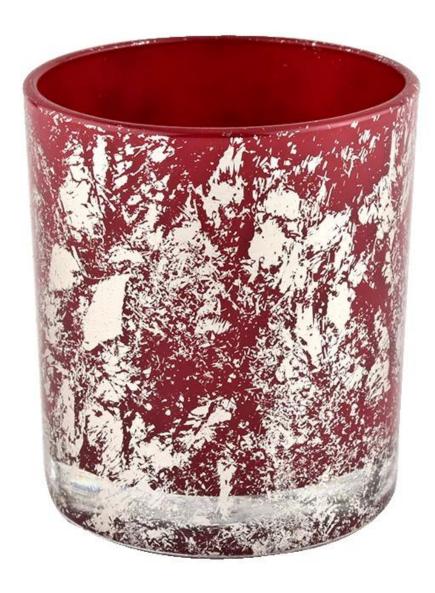

### White printing dust and red glass jar candle vessel for gift in bulk

<u>Sunny Glassware</u> not only places OEM / ODM orders, but also helps many brands to start with product concepts.

# QC Extra Six Steps

No major quality complaints for 9 years

| product<br>name | White printing dust and red glass jar candle vessel for gift in bulk                             |
|-----------------|--------------------------------------------------------------------------------------------------|
| Sample<br>time  | 1. 5 days if there is glass shape and size<br>2. 15 days, if you need new shapes and sizes glass |
| Measure         | Item No.:SGHL21112616 Top dia:80mm Bottom dia:74mm Height:90mm Weight:303g Capacity:290ml        |