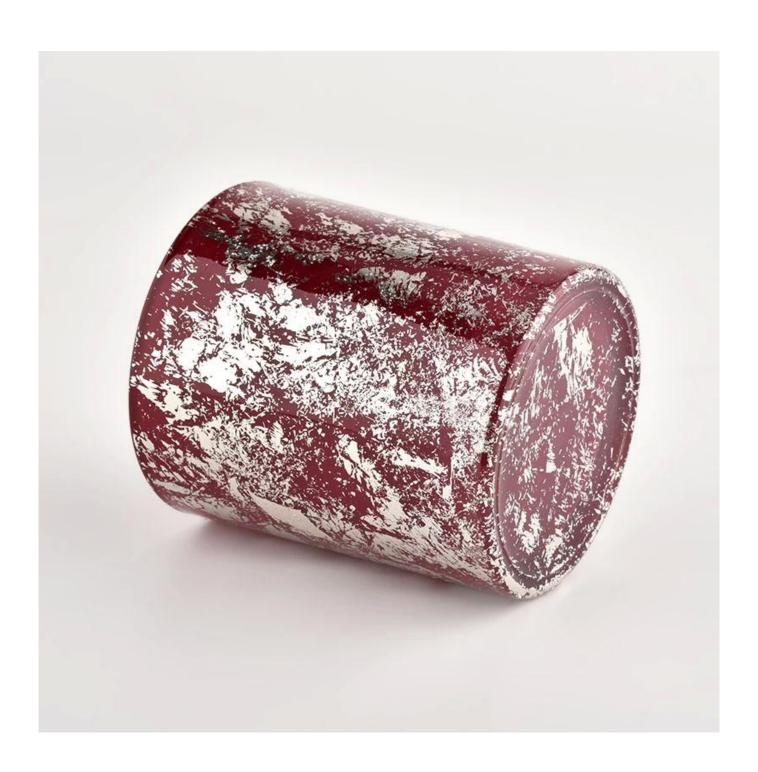

### White printing dust and red glass jar candle vessel for gift in bulk

<u>Sunny Glassware</u> not only places OEM / ODM orders, but also helps many brands to start with product concepts.

# QC Extra Six Steps

No major quality complaints for 9 years

| product<br>name | White printing dust and red glass jar candle vessel for gift in bulk                             |
|-----------------|--------------------------------------------------------------------------------------------------|
| Sample<br>time  | 1. 5 days if there is glass shape and size<br>2. 15 days, if you need new shapes and sizes glass |
| Measure         | Item No.:SGHL21112616 Top dia:80mm Bottom dia:74mm Height:90mm Weight:303g Capacity:290ml        |