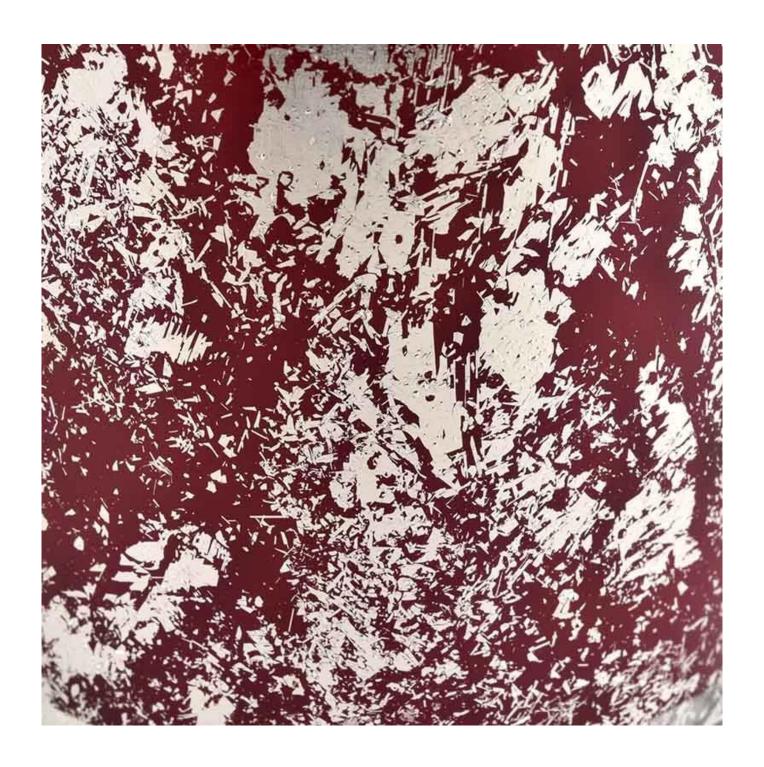

### White printing dust and red glass jar candle vessel for gift in bulk

<u>Sunny Glassware</u> not only places OEM / ODM orders, but also helps many brands to start with product concepts.

# QC Extra Six Steps

No major quality complaints for 9 years

| product<br>name | White printing dust and red glass jar candle vessel for gift in bulk                             |
|-----------------|--------------------------------------------------------------------------------------------------|
| Sample<br>time  | 1. 5 days if there is glass shape and size<br>2. 15 days, if you need new shapes and sizes glass |
| Measure         | Item No.:SGHL21112616 Top dia:80mm Bottom dia:74mm Height:90mm Weight:303g Capacity:290ml        |