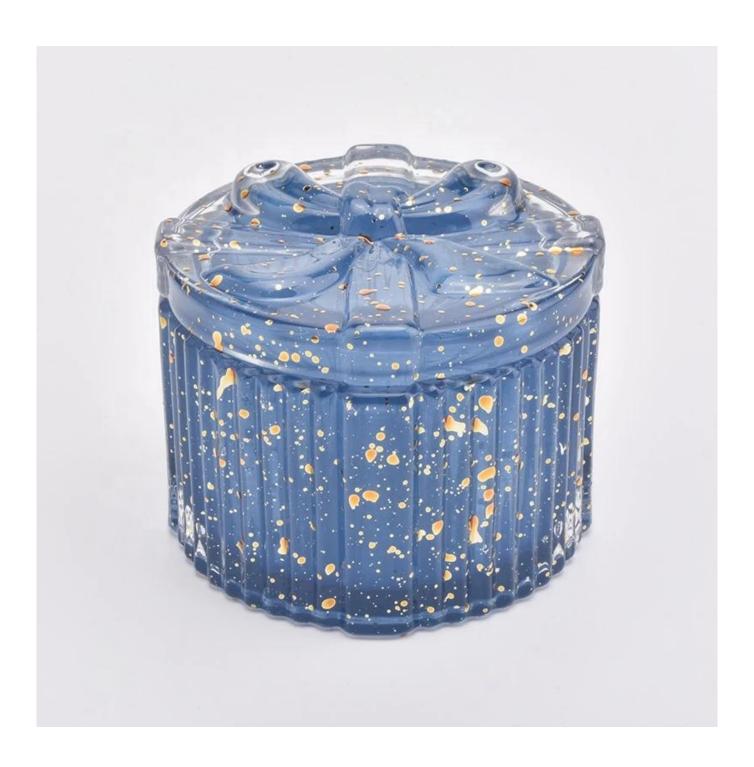

| Wedding decor menorah | blue candle glass ho | lder with lid |
|-----------------------|----------------------|---------------|
|                       |                      |               |
|                       |                      |               |
|                       |                      |               |
|                       |                      |               |
|                       |                      |               |
|                       |                      |               |
|                       |                      |               |
|                       |                      |               |
|                       |                      |               |
|                       |                      |               |
|                       |                      |               |

## **Product Description**

The **luxury glass candle jars** are designed by our professional designers team. It is made from deep processing and kept good quality. It is suitable for home, wedding, party decorations and so on.

| product name   | Wedding decor menorah blue candle glass holder with lid                                                             |  |
|----------------|---------------------------------------------------------------------------------------------------------------------|--|
| Sample time    | <ol> <li>5 days if at exist shaped and size of glass</li> <li>15 days if need new shape or size of glass</li> </ol> |  |
| Measure        | Top dia:100mm Bottom dia:90mm Height:125mm Capacity:580ml Weight:620g                                               |  |
| Packing        | Normal packing,Individual gift box, PVC box, window box, color box, white box, etc                                  |  |
| Delivery time  | Within 35 days after the sample and order confirmed                                                                 |  |
| Payment term   | 30% deposit by T/T in advance and the balance against the copy of B/L                                               |  |
| Shipment       | By sea,by air,by Express and your shipping agent is acceptable                                                      |  |
| Usage Occasion | Home decor, Wedding Decoration, Wedding Favors, Decoration enhancement,                                             |  |