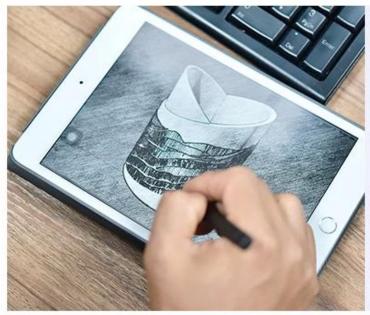

|               |
|                       |                      |               |
|                       |                      |               |
|                       |                      |               |
|                       |                      |               |
|                       |                      |               |
|                       |                      |               |
|                       |                      |               |
|                       |                      |               |
|                       |                      |               |



# Fast Quantity and Launched Speed

speed can be compared with Zara

# 80% Candle Jars Exclusive Supplier

including Nest Fragrance, Candle Lite, UGG etc popular brands





## Achieve Customers' Ideas

get your ideas becoming creative fragrance products and

sell them very well

## **Product Description**

The **luxury glass candle jars** are designed by our professional designers team. It is made from deep processing and kept good quality. It is suitable for home, wedding, party decorations and so on.







| product name   | Wedding decor menorah blue candle glass holder with lid                                                             |  |
|----------------|---------------------------------------------------------------------------------------------------------------------|--|
| Sample time    | <ol> <li>5 days if at exist shaped and size of glass</li> <li>15 days if need new shape or size of glass</li> </ol> |  |
| Measure        | Top dia:100mm Bot