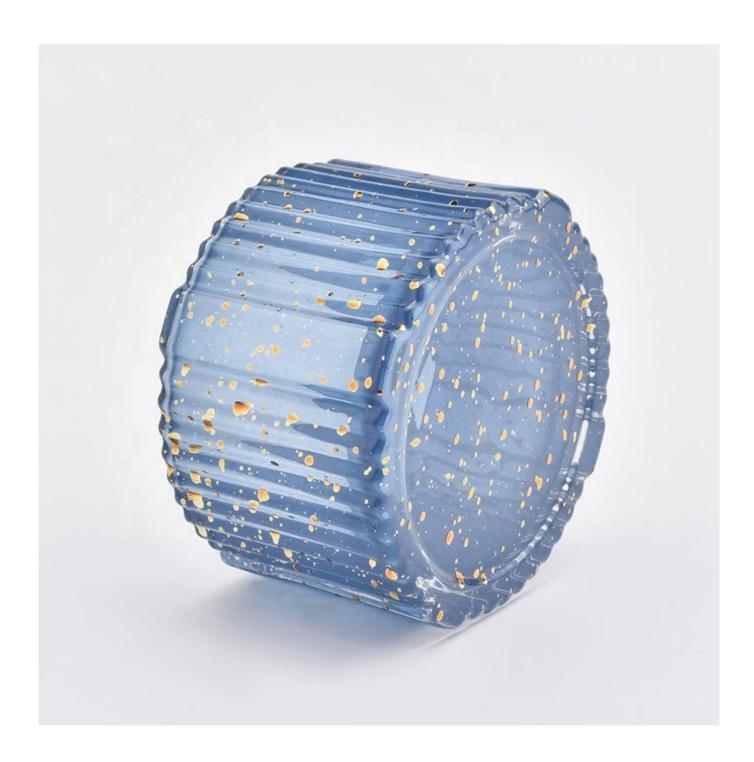

| Wedding decor menorah | blue candle glass ho | lder with lid |
|-----------------------|----------------------|---------------|
|                       |                      |               |
|                       |                      |               |
|                       |                      |               |
|                       |                      |               |
|                       |                      |               |
|                       |                      |               |
|                       |                      |               |
|                       |                      |               |
|                       |                      |               |
|                       |                      |               |
|                       |                      |               |

| product name   | Wedding decor menorah blue candle glass holder with lid                                                             |  |
|----------------|---------------------------------------------------------------------------------------------------------------------|--|
| Sample time    | <ol> <li>5 days if at exist shaped and size of glass</li> <li>15 days if need new shape or size of glass</li> </ol> |  |
| Measure        | Top dia:100mm Bottom dia:90mm Height:125mm Capacity:580ml Weight:620g                                               |  |
| Packing        | Normal packing,Individual gift box, PVC box, window box, color box, white box, etc                                  |  |
| Delivery time  | Within 35 days after the sample and order confirmed                                                                 |  |
| Payment term   | 30% deposit by T/T in advance and the balance against the copy of B/L                                               |  |
| Shipment       | By sea,by air,by Express and your shipping agent is acceptable                                                      |  |
| Usage Occasion | Home decor, Wedding Decoration, Wedding Favors, Decoration enhancement,                                             |  |