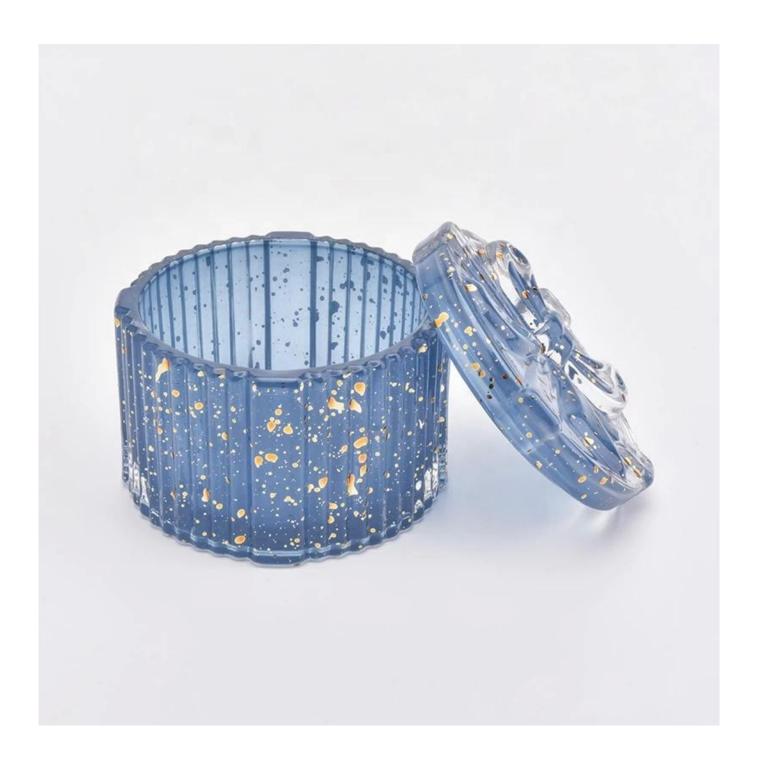

| Wedding decor menorah | blue candle glass ho | lder with lid |
|-----------------------|----------------------|---------------|
|                       |                      |               |
|                       |                      |               |
|                       |                      |               |
|                       |                      |               |
|                       |                      |               |
|                       |                      |               |
|                       |                      |               |
|                       |                      |               |
|                       |                      |               |
|                       |                      |               |
|                       |                      |               |

| product name   | Wedding decor menorah blue candle glass holder with lid                                                             |  |
|----------------|---------------------------------------------------------------------------------------------------------------------|--|
| Sample time    | <ol> <li>5 days if at exist shaped and size of glass</li> <li>15 days if need new shape or size of glass</li> </ol> |  |
| Measure        | Top dia:100mm Bottom dia:90mm Height:125mm Capacity:580ml Weight:620g                                               |  |
| Packing        | Normal packing,Individual gift box, PVC box, window box, color box, white box, etc                                  |  |
| Delivery time  | Within 35 days after the sample and order confirmed                                                                 |  |
| Payment term   | 30% deposit by T/T in advance and the balance against the copy of B/L                                               |  |
| Shipment       | By sea,by air,by Express and your shipping agent is acceptable                                                      |  |
| Usage Occasion | Home decor, Wedding Decoration, Wedding Favors, Decoration enhancement,                                             |  |