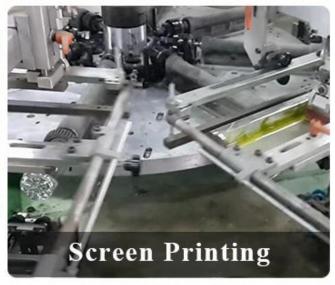

sure      | Lid: Dia:101mm Height:17mm Weight:165g Jar: DIa:100mm Height:90mm Weight:525g Capacity:440 ml |

| Packing        | Normal packing,Individual gift box, PVC box, window box, color box, white box, etc |
|----------------|------------------------------------------------------------------------------------|
| Delivery time  | Within 35 days after the sample and order confirmed                                |
| Payment term   | 30% deposit by T/T in advance and the balance against the copy of B/L              |
| Shipment       | By sea,by air,by Express and your shipping agent is acceptable                     |
| Usage Occasion | Home decor, Wedding Decoration, Wedding Favors, Decoration enhancement,            |

## **MAIN PRODUCTS**















## **DEEP PROCESSING**









## **Service Story**

Someone ask me, why <u>Sunny Glassware</u> is **the supplier of 80% fragrance brands in the United State**, take a second to listen to my story about <u>candle holders</u> order, you will understand Sunny always stay with you whatever it happens.

Last summer was really a great experience to us, J placed a big order with mass candle holders to Sunny Glassware at August 2018, everyone was so exciting and wanted to make it perfect .

×

Everything goes very well at the beginning, fast move, perfect communication, all is good. A small accessory became a big bomb which is out of our expectation, I wanted us to buy this small accessory in China but he told us this is a very difficult stuff, we digged 7 factories and one of them told us they can produce it. We are happy t