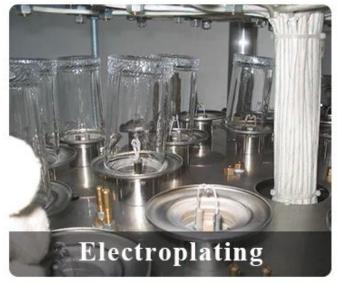

| Measure      | Lid: Dia:101mm Height:17mm Weight:165g Jar: DIa:100mm Height:90mm Weight:525g Capacity:440 ml |

| Packing        | Normal packing,Individual gift box, PVC box, window box, color box, white box, etc |
|----------------|------------------------------------------------------------------------------------|
| Delivery time  | Within 35 days after the sample and order confirmed                                |
| Payment term   | 30% deposit by T/T in advance and the balance against the copy of B/L              |
| Shipment       | By sea,by air,by Express and your shipping agent is acceptable                     |
| Usage Occasion | Home decor, Wedding Decoration, Wedding Favors, Decoration enhancement,            |

## **MAIN PRODUCTS**















## **DEEP PROCESSING**









## **Service Story**

Someone ask me, why <u>Sunny Glassware</u> is **the supplier of 80% fragrance brands in the United State**, take a second to listen to my story about <u>candle holders</u> order, you will understand Sunny always stay with you whatever it happens.

Last summer was really a great experience to us, J placed a big order with mass candle holders to Sunny Glassware at August 2018, everyone was so exciting and wanted to make it perfect .

×

Everything goes very well at the beginning, fast move, perfect communication, all is good. A small accessory became a big bomb which is out of our expectation, I wanted us to buy this small accessory in China but he told us this is a very difficult stuff, we digged 7 factories and one of them told us they can produce it. We are h