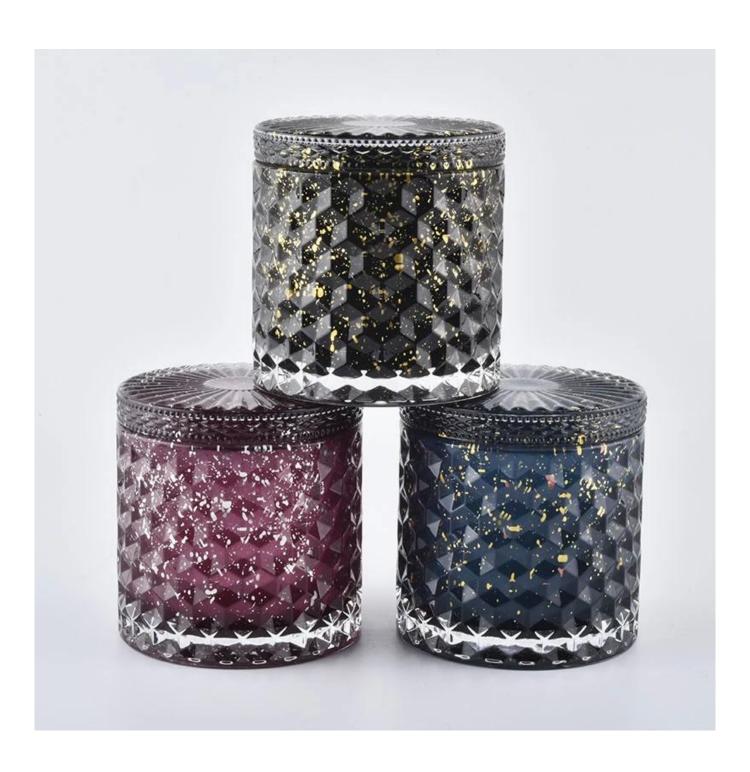

## Wedding crystal candle bottles glass candle jar with lid wholesales

## **Product Description**

The **luxury glass candle jars** are designed by our professional designers team. It is made from deep processing and kept good quality. It is suitable for home, wedding, party decorations and so on.

| product name | Wedding crystal candle bottles glass candle jar with lid wholesales                           |
|--------------|-----------------------------------------------------------------------------------------------|
| Sample time  | 5 days if at exist shaped and size of glass     15 days if need new shape or size of glass    |
| Measure      | Lid: Dia:101mm Height:17mm Weight:165g Jar: DIa:100mm Height:90mm Weight:525g Capacity:440 ml |