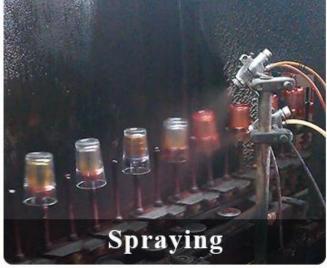

Measure      | Lid: Dia:101mm Height:17mm Weight:165g Jar: DIa:100mm Height:90mm Weight:525g Capacity:440 ml |

| Packing        | Normal packing,Individual gift box, PVC box, window box, color box, white box, etc |
|----------------|------------------------------------------------------------------------------------|
| Delivery time  | Within 35 days after the sample and order confirmed                                |
| Payment term   | 30% deposit by T/T in advance and the balance against the copy of B/L              |
| Shipment       | By sea,by air,by Express and your shipping agent is acceptable                     |
| Usage Occasion | Home decor, Wedding Decoration, Wedding Favors, Decoration enhancement,            |

## **MAIN PRODUCTS**















## **DEEP PROCESSING**









## **Service Story**

Someone ask me, why <u>Sunny Glassware</u> is **the supplier of 80% fragrance brands in the United State**, take a second to listen to my story about <u>candle holders</u> order, you will understand Sunny always stay with you whatever it happens.

Last summer was really a great experience to us, J placed a big order with mass candle holders to Sunny Glassware at August 2018, everyone was so exciting and wanted to make it perfect .

×

Everything goes very well at the beginning, fast move, perfect communication, all is good. A small accessory became a big bomb which is out of our expectation, I wanted us to buy this small accessory in China but he told us this is a very difficult stuff, we digged 7 factories and one of them told us they can produce it. We are hap