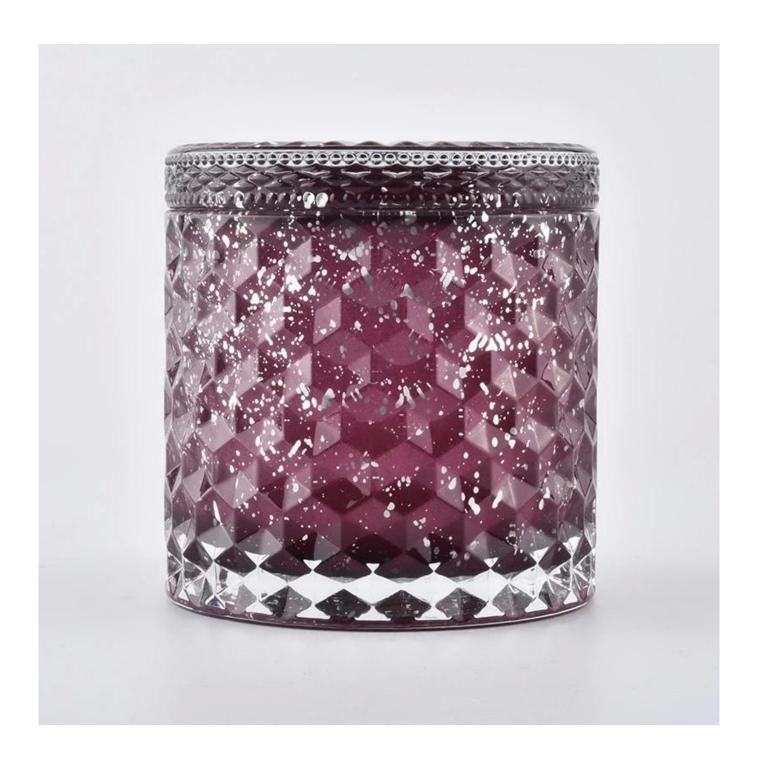

## Wedding crystal candle bottles glass candle jar with lid wholesales

## **Product Description**

The **luxury glass candle jars** are designed by our professional designers team. It is made from deep processing and kept good quality. It is suitable for home, wedding, party decorations and so on.

| product name | Wedding crystal candle bottles glass candle jar with lid wholesales                           |
|--------------|-----------------------------------------------------------------------------------------------|
| Sample time  | 5 days if at exist shaped and size of glass     15 days if need new shape or size of glass    |
| Measure      | Lid: Dia:101mm Height:17mm Weight:165g Jar: DIa:100mm Height:90mm Weight:525g Capacity:440 ml |