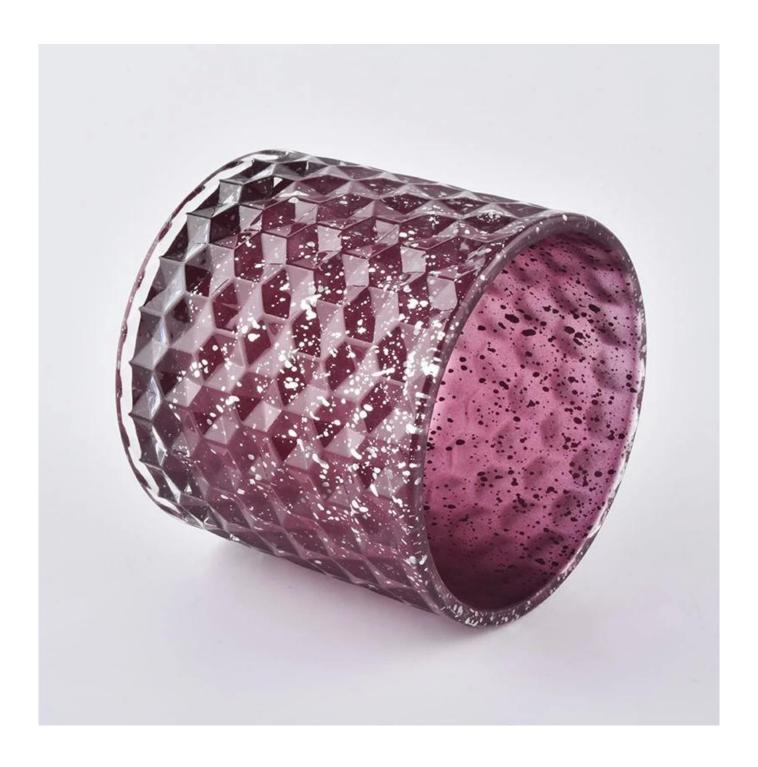

## **Product Description**

The **luxury glass candle jars** are designed by our professional designers team. It is made from deep processing and kept good quality. It is suitable for home, wedding, party decorations and so on.

| product name | Wedding crystal candle bottles glass candle jar with lid wholesales                           |
|--------------|-----------------------------------------------------------------------------------------------|
| Sample time  | 5 days if at exist shaped and size of glass     15 days if need new shape or size of glass    |
| Measure      | Lid: Dia:101mm Height:17mm Weight:165g Jar: DIa:100mm Height:90mm Weight:525g Capacity:440 ml |