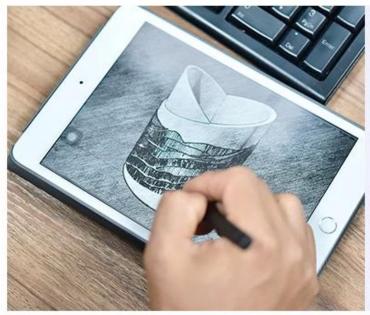

## Wedding crystal candle bottles glass candle jar with lid wholesales





# Fast Quantity and Launched Speed

speed can be compared with Zara

# 80% Candle Jars Exclusive Supplier

including Nest Fragrance, Candle Lite, UGG etc popular brands





# Achieve Customers' Ideas

get your ideas becoming creative fragrance products and

sell them very well

## **Product Description**

The **luxury glass candle jars** are designed by our professional designers team. It is made from deep processing and kept good quality. It is suitable for home, wedding, party decorations and so on.







| product name | Wedding crystal candle bottles glass candle jar with lid wholesales                           |
|--------------|-----------------------------------------------------------------------------------------------|
| Sample time  | 5 days if at exist shaped and size of glass     15 days if need new shape or size of glass    |
| Measure      | Lid: Dia:101mm Height:17mm Weight:165g Jar: DIa:100mm Height:90mm Weight:525g Capacity:440 ml |

| Pa