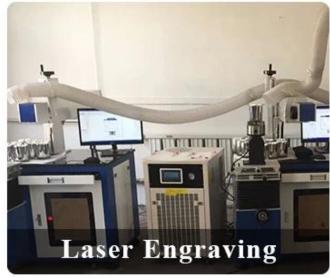

easure      | Lid: Dia:101mm Height:17mm Weight:165g Jar: DIa:100mm Height:90mm Weight:525g Capacity:440 ml |

| Packing        | Normal packing,Individual gift box, PVC box, window box, color box, white box, etc |
|----------------|------------------------------------------------------------------------------------|
| Delivery time  | Within 35 days after the sample and order confirmed                                |
| Payment term   | 30% deposit by T/T in advance and the balance against the copy of B/L              |
| Shipment       | By sea,by air,by Express and your shipping agent is acceptable                     |
| Usage Occasion | Home decor, Wedding Decoration, Wedding Favors, Decoration enhancement,            |

## **MAIN PRODUCTS**















## **DEEP PROCESSING**









## **Service Story**

Someone ask me, why <u>Sunny Glassware</u> is **the supplier of 80% fragrance brands in the United State**, take a second to listen to my story about <u>candle holders</u> order, you will understand Sunny always stay with you whatever it happens.

Last summer was really a great experience to us, J placed a big order with mass candle holders to Sunny Glassware at August 2018, everyone was so exciting and wanted to make it perfect .

×

Everything goes very well at the beginning, fast move, perfect communication, all is good. A small accessory became a big bomb which is out of our expectation, I wanted us to buy this small accessory in China but he told us this is a very difficult stuff, we digged 7 factories and one of them told us they can produce it. We are happy