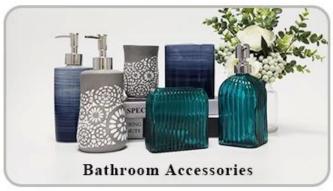

hape or size of glass    |
| Measure      | Lid: Dia:101mm Height:17mm Weight:165g Jar: DIa:100mm Height:90mm Weight:525g Capacity:440 ml |

| Packing        | Normal packing,Individual gift box, PVC box, window box, color box, white box, etc |
|----------------|------------------------------------------------------------------------------------|
| Delivery time  | Within 35 days after the sample and order confirmed                                |
| Payment term   | 30% deposit by T/T in advance and the balance against the copy of B/L              |
| Shipment       | By sea,by air,by Express and your shipping agent is acceptable                     |
| Usage Occasion | Home decor, Wedding Decoration, Wedding Favors, Decoration enhancement,            |

## **MAIN PRODUCTS**















## **DEEP PROCESSING**









## **Service Story**

Someone ask me, why <u>Sunny Glassware</u> is **the supplier of 80% fragrance brands in the United State**, take a second to listen to my story about <u>candle holders</u> order, you will understand Sunny always stay with you whatever it happens.

Last summer was really a great experience to us, J placed a big order with mass candle holders to Sunny Glassware at August 2018, everyone was so exciting and wanted to make it perfect .

×

Everything goes very well at the beginning, fast move, perfect communication, all is good. A small accessory became a big bomb which is out of our expectation, I wanted us to buy this small accessory in China but he told us this is a very difficult stuff, we digged 7 factories and one of them told us the