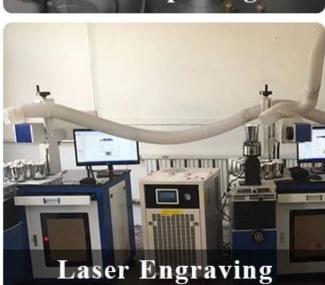

Capacity:207ml                                |  |
| Packing        | Normal packing,Individual gift box, PVC box, window box, color box, white box, etc                                  |  |
| Delivery time  | Within 35 days after the sample and order confirmed                                                                 |  |
| Payment term   | 30% deposit by T/T in advance and the balance against the copy of B/L                                               |  |
| Shipment       | By sea,by air,by Express and your shipping agent is acceptable                                                      |  |
| Usage Occasion | Home decor, Wedding Decoration, Wedding Favors, Decoration enhancement,                                             |  |

## **Process Craft**

## **DEEP PROCESSING**









## **Service Story**

Someone ask me, why <u>Sunny Glassware</u> is **the supplier of 80% fragrance brands in the United State**, take a second to listen to my story about <u>candle holders</u> order, you will understand Sunny always stay with you whatever it happens.

Last summer was really a great experience to us, J placed a big order with mass candle holders to Sunny Glassware at August 2018, everyone was so exciting and wanted to make it perfect.



Everything goes very well at the beginning, fast move, perfect communication, all is good. A small accessory became a big bomb which is out of our expectation, J wanted us to buy this small accessory in China but he told us this is a very difficult stuff, we digged 7 factories and one of them told us they can produce it. We are happy