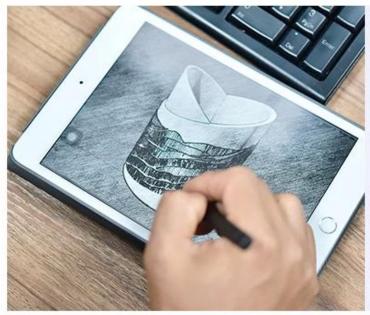

Votive diamond-shaped iridescent jars for candle embossed glass candles vessel home decoration



# Fast Quantity and Launched Speed

speed can be compared with Zara

# 80% Candle Jars Exclusive Supplier

including Nest Fragrance, Candle Lite, UGG etc popular brands





## Achieve Customers' Ideas

get your ideas becoming creative fragrance products and

sell them very well

## **Product Description**

The **luxury glass candle jars** are designed by our professional designers team. It is made from deep processing and kept good quality. It is suitable for home, wedding, party decorations and so on.



| product name   | Votive diamond-shaped iridescent jars for candle embossed glass candles vessel home decoration                      |  |
|----------------|---------------------------------------------------------------------------------------------------------------------|--|
| Sample time    | <ol> <li>5 days if at exist shaped and size of glass</li> <li>15 days if need new shape or size of glass</li> </ol> |  |
| Measure        | Top dia: 73mm Bottom