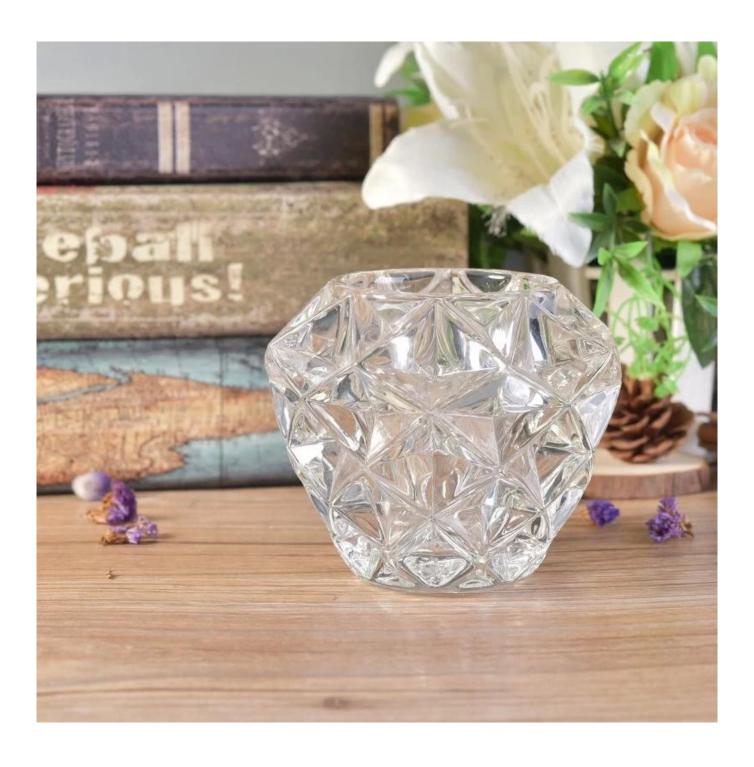

Votive diamond-shaped iridescent jars for candle embossed glass candles vessel home decoration

## **Product Description**

The **luxury glass candle jars** are designed by our professional designers team. It is made from deep processing and kept good quality. It is suitable for home, wedding, party decorations and so on.

| product name   | Votive diamond-shaped iridescent jars for candle embossed glass candles vessel home decoration                      |  |
|----------------|---------------------------------------------------------------------------------------------------------------------|--|
| Sample time    | <ol> <li>5 days if at exist shaped and size of glass</li> <li>15 days if need new shape or size of glass</li> </ol> |  |
| Measure        | Top dia: 73mm Bottom dia:60mm Max dia:115mm Height: 98mm Weight: 892g Capacity:207ml                                |  |
| Packing        | Normal packing,Individual gift box, PVC box, window box, color box, white box, etc                                  |  |
| Delivery time  | Within 35 days after the sample and order confirmed                                                                 |  |
| Payment term   | 30% deposit by T/T in advance and the balance against the copy of B/L                                               |  |
| Shipment       | By sea,by air,by Express and your shipping agent is acceptable                                                      |  |
| Usage Occasion | Home decor, Wedding Decoration, Wedding Favors, Decoration enhancement,                                             |  |