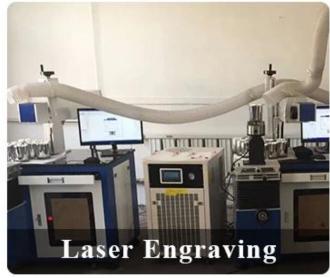

a:86mm Bottom dia: 86mm Height: 80mm Weight:351g Capacity: 280ml Lid: Top dia:74mm Height: 50mm Weight:130g |

| Packing        | Normal packing,Individual gift box, PVC box, window box, color box, white box, etc |
|----------------|------------------------------------------------------------------------------------|
| Delivery time  | Within 35 days after the sample and order confirmed                                |
| Payment term   | 30% deposit by T/T in advance and the balance against the copy of B/L              |
| Shipment       | By sea,by air,by Express and your shipping agent is acceptable                     |
| Usage Occasion | Home decor, Wedding Decoration, Wedding Favors, Decoration enhancement,            |

## **MAIN PRODUCTS**















## **DEEP PROCESSING**









## **Service Story**

Someone ask me, why <u>Sunny Glassware</u> is **the supplier of 80% fragrance brands in the United State**, take a second to listen to my story about <u>candle holders</u> order, you will understand Sunny always stay with you whatever it happens.

Last summer was really a great experience to us, J placed a big order with mass candle holders to Sunny Glassware at August 2018, everyone was so exciting and wanted to make it perfect .

×

Everything goes very well at the beginning, fast move, perfect communication, all is good. A small accessory became a big bomb which is out of our expectation, I wanted us to buy this small accessory in China but he told us this is a very difficult stuff, we digged 7 factories and one of them told us they can produce it. We are happy