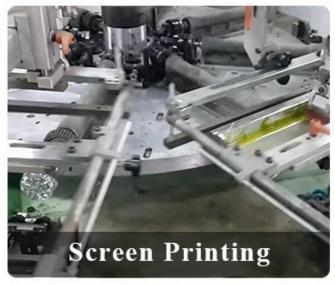

86mm Bottom dia: 86mm Height: 80mm Weight:351g Capacity: 280ml Lid: Top dia:74mm Height: 50mm Weight:130g |

| Packing        | Normal packing,Individual gift box, PVC box, window box, color box, white box, etc |
|----------------|------------------------------------------------------------------------------------|
| Delivery time  | Within 35 days after the sample and order confirmed                                |
| Payment term   | 30% deposit by T/T in advance and the balance against the copy of B/L              |
| Shipment       | By sea,by air,by Express and your shipping agent is acceptable                     |
| Usage Occasion | Home decor, Wedding Decoration, Wedding Favors, Decoration enhancement,            |

## **MAIN PRODUCTS**















## **DEEP PROCESSING**









## **Service Story**

Someone ask me, why <u>Sunny Glassware</u> is **the supplier of 80% fragrance brands in the United State**, take a second to listen to my story about <u>candle holders</u> order, you will understand Sunny always stay with you whatever it happens.

Last summer was really a great experience to us, J placed a big order with mass candle holders to Sunny Glassware at August 2018, everyone was so exciting and wanted to make it perfect .

×

Everything goes very well at the beginning, fast move, perfect communication, all is good. A small accessory became a big bomb which is out of our expectation, I wanted us to buy this small accessory in China but he told us this is a very difficult stuff, we digged 7 factories and one of them told us they can produce it. We are happy t