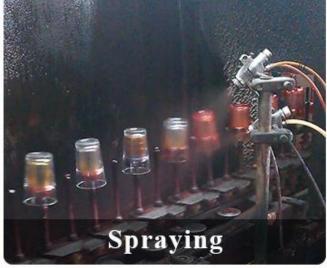

dia:86mm Bottom dia: 86mm Height: 80mm Weight:351g Capacity: 280ml Lid: Top dia:74mm Height: 50mm Weight:130g |

| Packing        | Normal packing,Individual gift box, PVC box, window box, color box, white box, etc |
|----------------|------------------------------------------------------------------------------------|
| Delivery time  | Within 35 days after the sample and order confirmed                                |
| Payment term   | 30% deposit by T/T in advance and the balance against the copy of B/L              |
| Shipment       | By sea,by air,by Express and your shipping agent is acceptable                     |
| Usage Occasion | Home decor, Wedding Decoration, Wedding Favors, Decoration enhancement,            |

## **MAIN PRODUCTS**















## **DEEP PROCESSING**









## **Service Story**

Someone ask me, why <u>Sunny Glassware</u> is **the supplier of 80% fragrance brands in the United State**, take a second to listen to my story about <u>candle holders</u> order, you will understand Sunny always stay with you whatever it happens.

Last summer was really a great experience to us, J placed a big order with mass candle holders to Sunny Glassware at August 2018, everyone was so exciting and wanted to make it perfect .

×

Everything goes very well at the beginning, fast move, perfect communication, all is good. A small accessory became a big bomb which is out of our expectation, I wanted us to buy this small accessory in China but he told us this is a very difficult stuff, we digged 7 factories and one of them told us they can produce it. We are hap