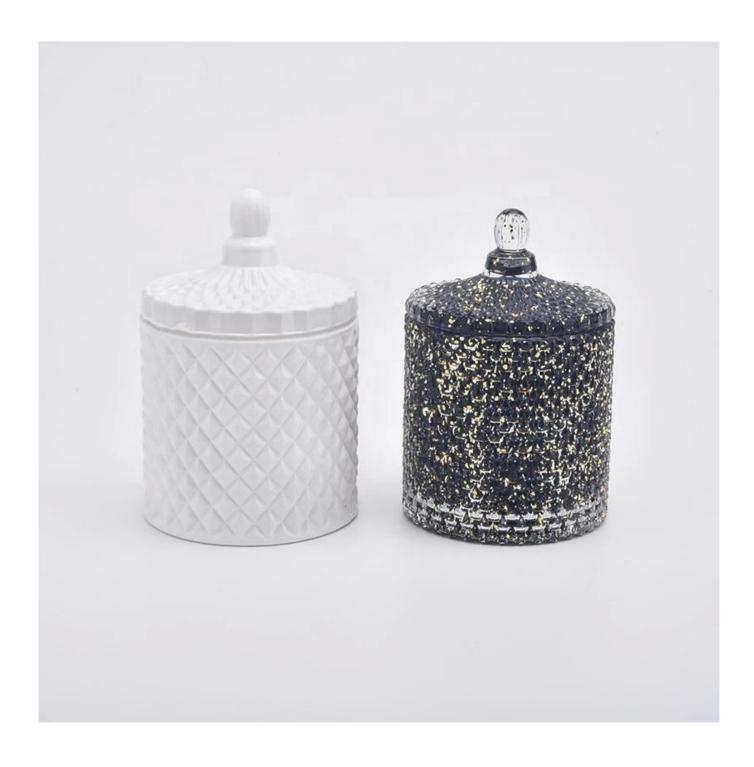

## **Product Description**

The **luxury glass candle jars** are designed by our professional designers team. It is made from deep processing and kept good quality. It is suitable for home, wedding, party decorations and so on.

| product name | Vintage white candle bottle votive glass candle jars supplier                                                           |
|--------------|-------------------------------------------------------------------------------------------------------------------------|
| Sample time  | <ol> <li>5 days if at exist shaped and size of glass</li> <li>15 days if need new shape or size of glass</li> </ol>     |
| Measure      | Body: Top dia:86mm Bottom dia: 86mm Height: 80mm Weight:351g Capacity: 280ml Lid: Top dia:74mm Height: 50mm Weight:130g |