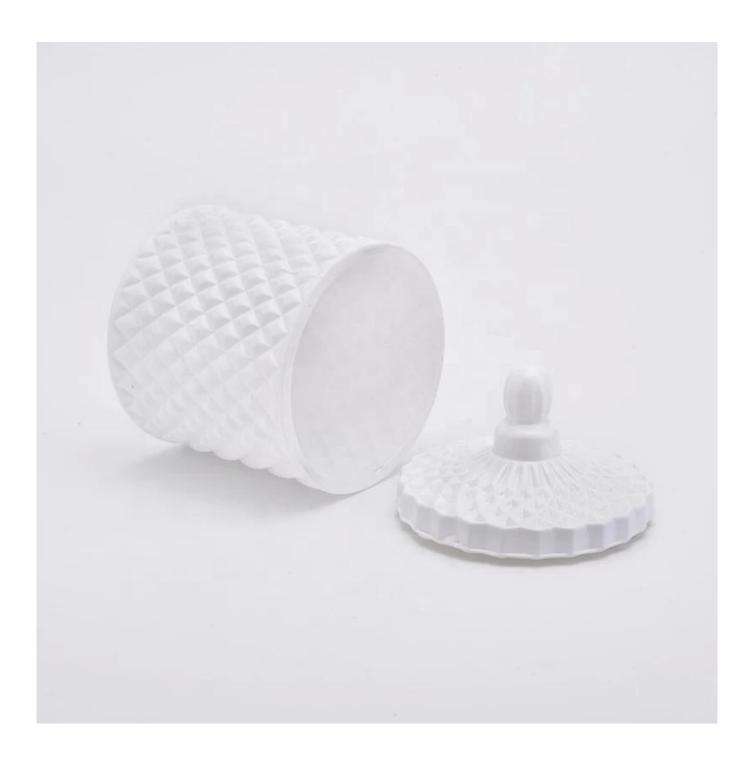

## **Product Description**

The **luxury glass candle jars** are designed by our professional designers team. It is made from deep processing and kept good quality. It is suitable for home, wedding, party decorations and so on.

| product name | Vintage white candle bottle votive glass candle jars supplier                                                           |
|--------------|-------------------------------------------------------------------------------------------------------------------------|
| Sample time  | <ol> <li>5 days if at exist shaped and size of glass</li> <li>15 days if need new shape or size of glass</li> </ol>     |
| Measure      | Body: Top dia:86mm Bottom dia: 86mm Height: 80mm Weight:351g Capacity: 280ml Lid: Top dia:74mm Height: 50mm Weight:130g |