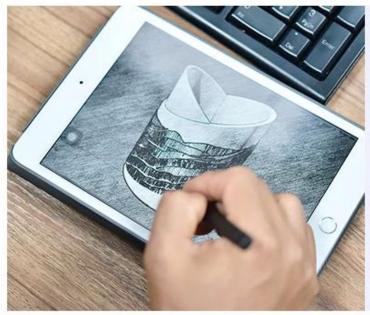

|                     |                        |
|                      |                     |                        |
|                      |                     |                        |
|                      |                     |                        |
|                      |                     |                        |
|                      |                     |                        |
|                      |                     |                        |
|                      |                     |                        |
|                      |                     |                        |



# Fast Quantity and Launched Speed

speed can be compared with Zara

# 80% Candle Jars Exclusive Supplier

including Nest Fragrance, Candle Lite, UGG etc popular brands





## Achieve Customers' Ideas

get your ideas becoming creative fragrance products and

sell them very well

## **Product Description**

The **luxury glass candle jars** are designed by our professional designers team. It is made from deep processing and kept good quality. It is suitable for home, wedding, party decorations and so on.





| product name | Vintage white candle bottle votive glass candle jars supplier                                                           |
|--------------|-------------------------------------------------------------------------------------------------------------------------|
| Sample time  | <ol> <li>5 days if at exist shaped and size of glass</li> <li>15 days if need new shape or size of glass</li> </ol>     |
| Measure      | Body: Top dia:86mm Botto