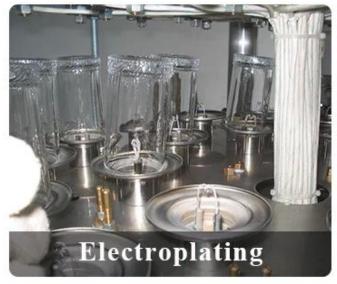

p dia:86mm Bottom dia: 86mm Height: 80mm Weight:351g Capacity: 280ml Lid: Top dia:74mm Height: 50mm Weight:130g |

| Packing        | Normal packing,Individual gift box, PVC box, window box, color box, white box, etc |
|----------------|------------------------------------------------------------------------------------|
| Delivery time  | Within 35 days after the sample and order confirmed                                |
| Payment term   | 30% deposit by T/T in advance and the balance against the copy of B/L              |
| Shipment       | By sea,by air,by Express and your shipping agent is acceptable                     |
| Usage Occasion | Home decor, Wedding Decoration, Wedding Favors, Decoration enhancement,            |

## **MAIN PRODUCTS**















## **DEEP PROCESSING**









## **Service Story**

Someone ask me, why <u>Sunny Glassware</u> is **the supplier of 80% fragrance brands in the United State**, take a second to listen to my story about <u>candle holders</u> order, you will understand Sunny always stay with you whatever it happens.

Last summer was really a great experience to us, J placed a big order with mass candle holders to Sunny Glassware at August 2018, everyone was so exciting and wanted to make it perfect .

×

Everything goes very well at the beginning, fast move, perfect communication, all is good. A small accessory became a big bomb which is out of our expectation, I wanted us to buy this small accessory in China but he told us this is a very difficult stuff, we digged 7 factories and one of them told us they can produce it. We are h