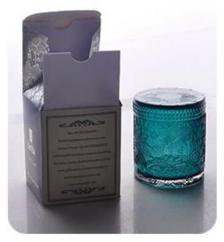

# Vintage clear square glass container double wall perfume bottle wholesale

## **Product Description**

ARTISAN DESIGN: Everything flourishes in spring, this artfully-designed pattern brings people a sense of vitality. This beautiful **perfume bottle** is a perfect home decor piece for flameless fragrance.