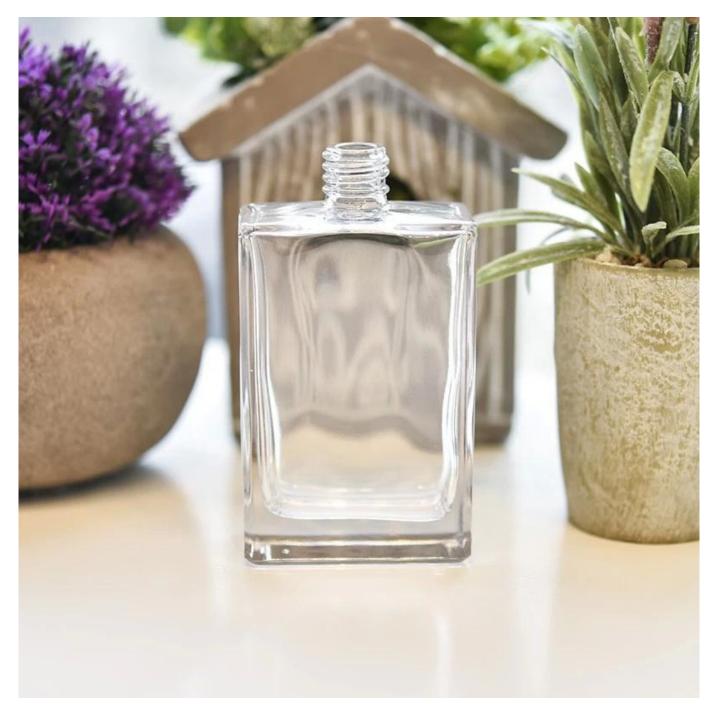

# Vintage clear square glass container double wall perfume bottle wholesale

## **Product Description**

ARTISAN DESIGN: Everything flourishes in spring, this artfully-designed pattern brings people a sense of vitality. This beautiful **perfume bottle** is a perfect home decor piece for flameless fragrance.

Sunny Glassware to grow your business rappidly.

| product name  | Vintage clear square glass container<br>double wall perfume bottle wholesale                                        |
|---------------|---------------------------------------------------------------------------------------------------------------------|
| Sample time   | <ol> <li>5 days if at exist shaped and size of glass</li> <li>15 days if need new shape or size of glass</li> </ol> |
| Measure(mm)   | Top dia: 15mm<br>Bottom dia: 60*33mm<br>Height: 110mm<br>Weight: 207g<br>Capacity: 113ml                            |
| Packing       | Normal packing,Individual gift box, PVC box, window box, color box, white box, etc                                  |
| Delivery time | Within 35 days after the sample and order confirmed                                                                 |