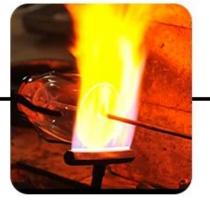

**Process Craft** 

## **PROCESS CRAFTS**

1、Material Heating

2. Mouth Blown Moulding

3、Cracking-off

6, Put on handle

5. Interface

4、Cracking-off

7. Inspection