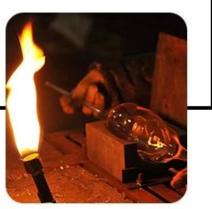

**Process Craft** 

## **PROCESS CRAFTS**

1、Material Heating

2. Mouth Blown Moulding

3、Cracking-off

6, Put on handle

5. Interface

4、Cracking-off

7. Inspection