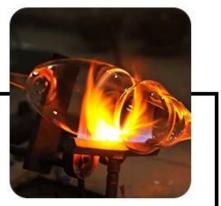

**Process Craft** 

## **PROCESS CRAFTS**

1、Material Heating

2. Mouth Blown Moulding

3、Cracking-off

6, Put on handle

5. Interface

4、Cracking-off

7. Inspection