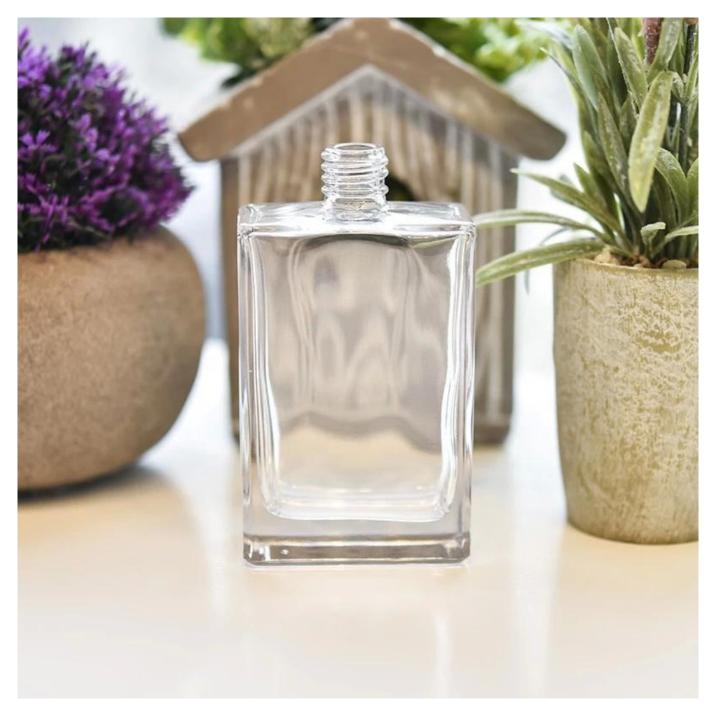

# Vintage clear square glass container double perfume container wholesale

#### **Product Description**

ARTISAN DESIGN: Everything flourishes in spring, this artfully-designed pattern brings people a sense of vitality. This beautiful **perfume bottle** is a perfect home decor piece for flameless fragrance.

| product name | Vintage clear square glass container<br>double perfume container wholesale                                          |
|--------------|---------------------------------------------------------------------------------------------------------------------|
| Sample time  | <ol> <li>5 days if at exist shaped and size of glass</li> <li>15 days if need new shape or size of glass</li> </ol> |
| Measure(mm)  | Top dia: 15mm<br>Bottom dia: 60*33mm<br>Height: 110mm<br>Weight: 207g<br>Capacity: 113ml                            |
| Packing      | Normal packing,Individual gift box, PVC box, window box, color box, white box, etc                                  |