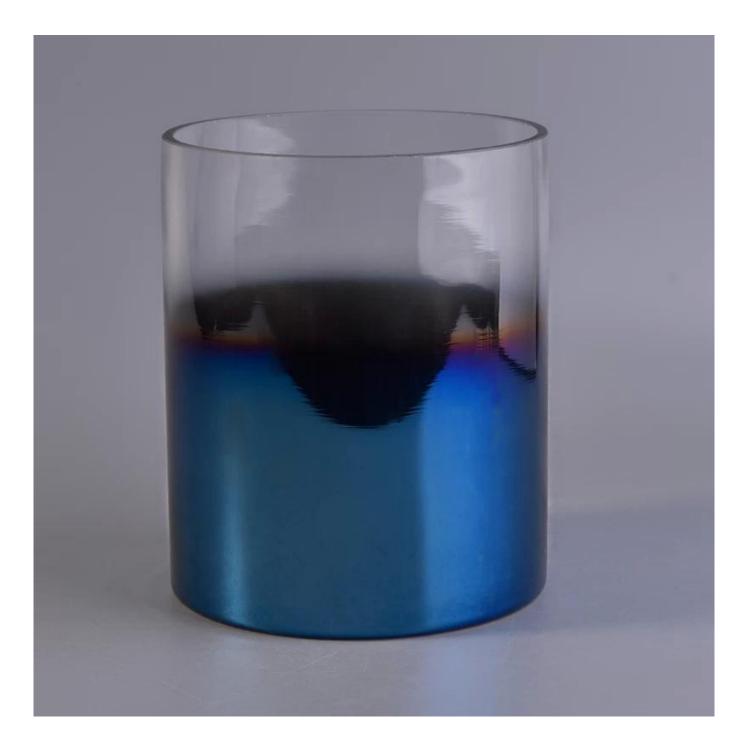

Vertical Glass Candle Jar with Gradually Varied Electroplated Decoration

### Achieve Customers' Ideas

get your ideas becoming creative fragrance products and sell them very well The **luxury glass candle jars** are designed by our professional designers team. It is made from deep processing and kept good quality. It is suitable for home, wedding, party decorations and so on.

| product name  | Vertical Glass Candle Jar with Gradually<br>Varied Electroplated Decoration                                         |
|---------------|---------------------------------------------------------------------------------------------------------------------|
| Sample time   | <ol> <li>5 days if at exist shaped and size of glass</li> <li>15 days if need new shape or size of glass</li> </ol> |
| Measure       | Top dia:125mm<br>Bottom dia:125mm<br>Height:153mm<br>Weight:695g<br>Capacity:1519ml                                 |
| Packing       | Normal packing,Individual gift box, PVC box, window box, color box, white box, etc                                  |
| Delivery time | Within 35 days after the sample and order confirmed                                                                 |
| Payment term  | 30% deposit by T/T in advance and the balance against the copy of B/L                                               |