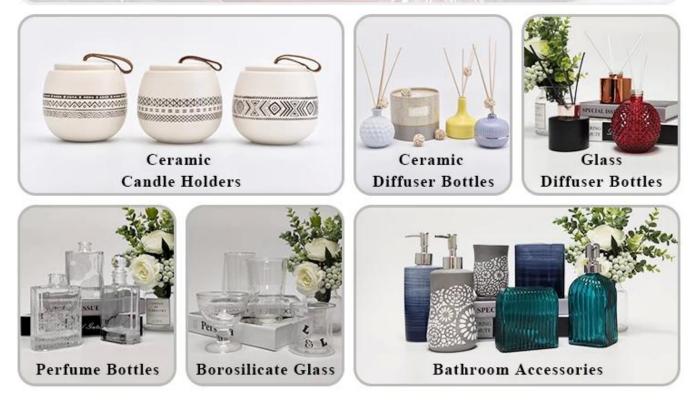

<br>Weight:695g<br>Capacity:1519ml                                 |
| Packing       | Normal packing,Individual gift box, PVC box, window box, color box, white box, etc                                  |
| Delivery time | Within 35 days after the sample and order confirmed                                                                 |
| Payment term  | 30% deposit by T/T in advance and the balance against the copy of B/L                                               |

| Shipment       | By sea,by air,by Express and your shipping agent is acceptable       |
|----------------|----------------------------------------------------------------------|
| Usage Occasion | Home decor,Wedding Decoration,Wedding Favors,Decoration enhancement, |

## **MAIN PRODUCTS**



**Glass Candle Holders** 



**Process Craft** 

## **DEEP PROCESSING**



### Service Story

Someone ask me, why <u>Sunny Glassware</u> is **the supplier of 80% fragrance brands in the United State**, take a second to listen to my story about<u>candle</u> <u>holders</u> order, you will understand Sunny always stay with you whatever it happens. Last summer was really a great experience to us, J placed a big order with mass candle holders to Sunny Glassware at August 2018, everyone was so exciting and wanted to make it perfect .

Everything goes very well at the beginning, fast move, perfect communication, all is good. A small accessory became a big bomb which is out of our expectation, I wanted us to buy this small accessory in China but he told us this is a very difficult stuff, we digged 7 factories and one of the