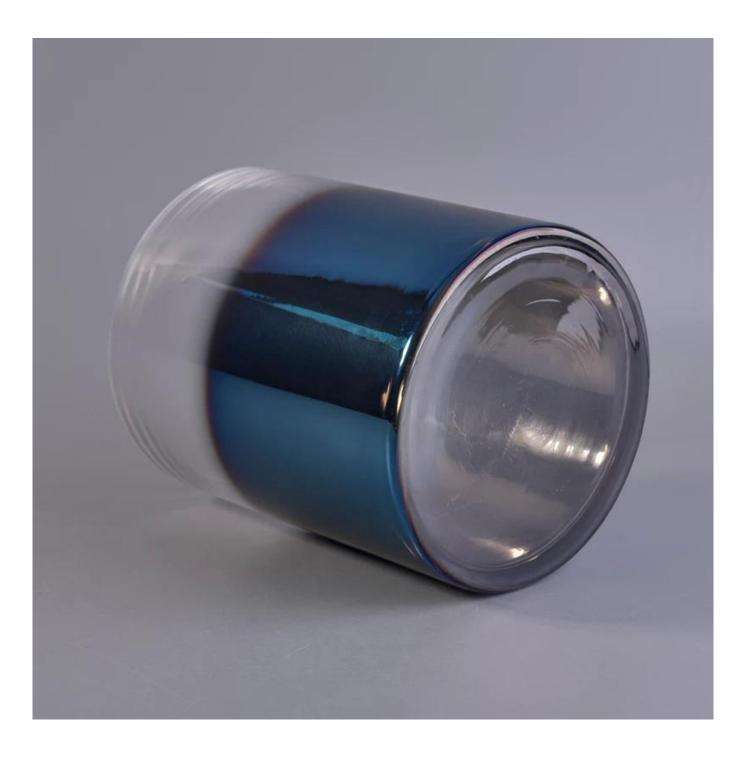

Vertical Glass Candle Jar with Gradually Varied Electroplated Decoration

### Achieve Customers' Ideas

get your ideas becoming creative fragrance products and sell them very well The **luxury glass candle jars** are designed by our professional designers team. It is made from deep processing and kept good quality. It is suitable for home, wedding, party decorations and so on.

| product name  | Vertical Glass Candle Jar with Gradually<br>Varied Electroplated Decoration                                         |
|---------------|---------------------------------------------------------------------------------------------------------------------|
| Sample time   | <ol> <li>5 days if at exist shaped and size of glass</li> <li>15 days if need new shape or size of glass</li> </ol> |
| Measure       | Top dia:125mm<br>Bottom dia:125mm<br>Height:153mm<br>Weight:695g<br>Capacity:1519ml                                 |
| Packing       | Normal packing,Individual gift box, PVC box, window box, color box, white box, etc                                  |
| Delivery time | Within 35 days after the sample and order confirmed                                                                 |
| Payment term  | 30% deposit by T/T in advance and the balance against the copy of B/L                                               |