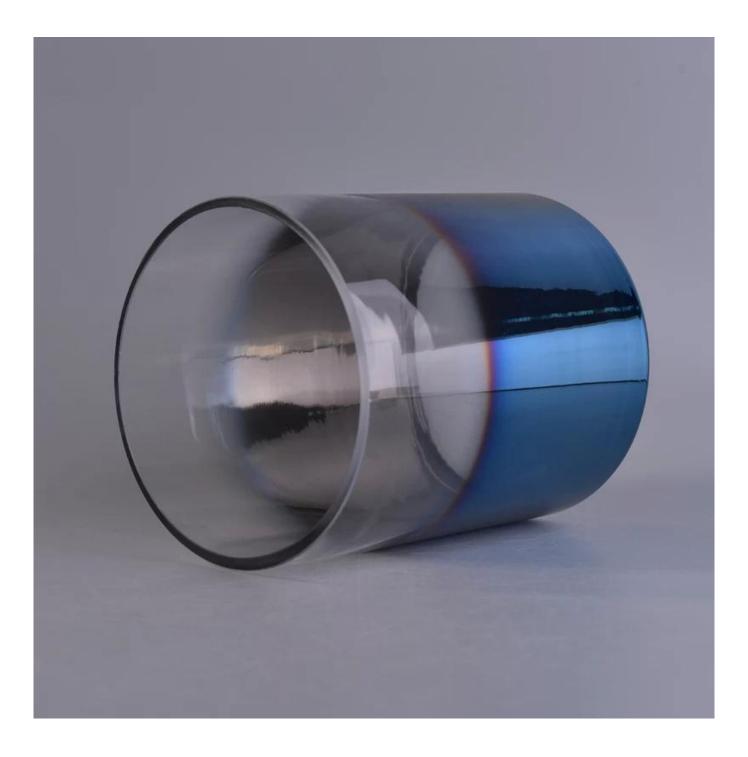

Vertical Glass Candle Jar with Gradually Varied Electroplated Decoration

### Achieve Customers' Ideas

get your ideas becoming creative fragrance products and sell them very well The **luxury glass candle jars** are designed by our professional designers team. It is made from deep processing and kept good quality. It is suitable for home, wedding, party decorations and so on.

| product name  | Vertical Glass Candle Jar with Gradually<br>Varied Electroplated Decoration                                         |
|---------------|---------------------------------------------------------------------------------------------------------------------|
| Sample time   | <ol> <li>5 days if at exist shaped and size of glass</li> <li>15 days if need new shape or size of glass</li> </ol> |
| Measure       | Top dia:125mm<br>Bottom dia:125mm<br>Height:153mm<br>Weight:695g<br>Capacity:1519ml                                 |
| Packing       | Normal packing,Individual gift box, PVC box, window box, color box, white box, etc                                  |
| Delivery time | Within 35 days after the sample and order confirmed                                                                 |
| Payment term  | 30% deposit by T/T in advance and the balance against the copy of B/L                                               |