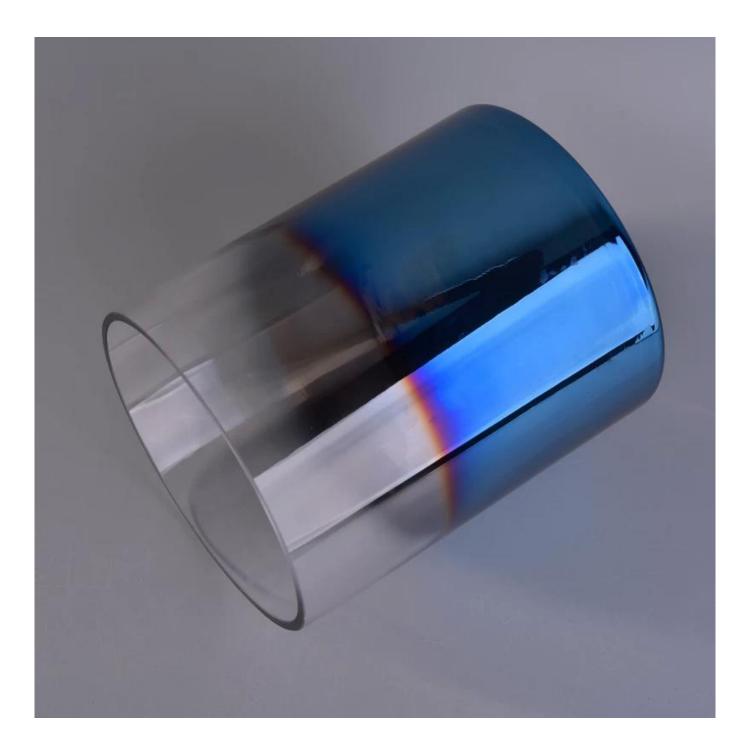

Vertical Glass Candle Jar with Gradually Varied Electroplated Decoration

### Achieve Customers' Ideas

get your ideas becoming creative fragrance products and sell them very well The **luxury glass candle jars** are designed by our professional designers team. It is made from deep processing and kept good quality. It is suitable for home, wedding, party decorations and so on.

| product name  | Vertical Glass Candle Jar with Gradually<br>Varied Electroplated Decoration                                         |
|---------------|---------------------------------------------------------------------------------------------------------------------|
| Sample time   | <ol> <li>5 days if at exist shaped and size of glass</li> <li>15 days if need new shape or size of glass</li> </ol> |
| Measure       | Top dia:125mm<br>Bottom dia:125mm<br>Height:153mm<br>Weight:695g<br>Capacity:1519ml                                 |
| Packing       | Normal packing,Individual gift box, PVC box, window box, color box, white box, etc                                  |
| Delivery time | Within 35 days after the sample and order confirmed                                                                 |
| Payment term  | 30% deposit by T/T in advance and the balance against the copy of B/L                                               |