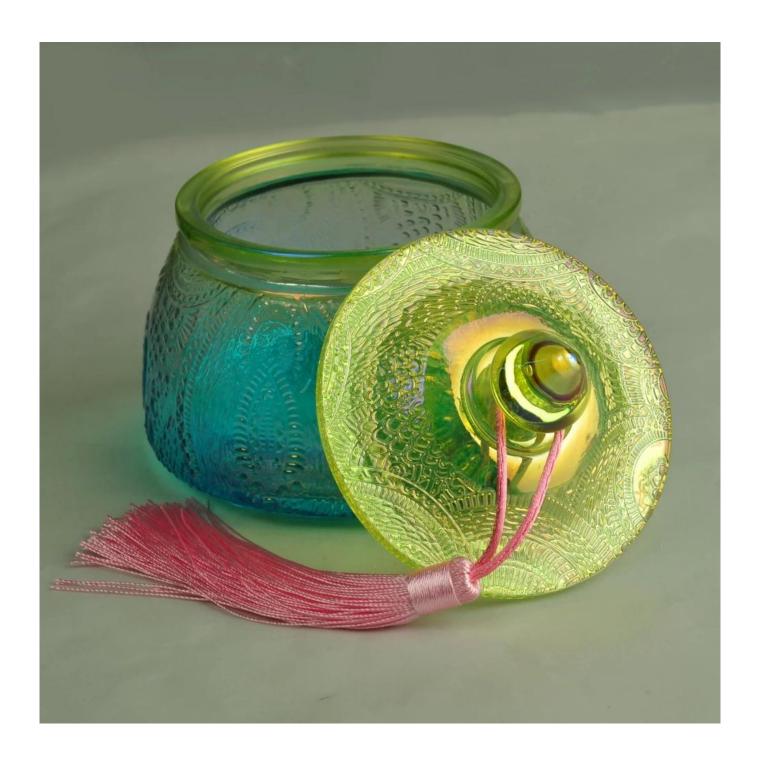

| Unique patent design luxury glass car | ndle holders with lid |
|---------------------------------------|-----------------------|
|                                       |                       |
|                                       |                       |
|                                       |                       |
|                                       |                       |
|                                       |                       |
|                                       |                       |
|                                       |                       |
|                                       |                       |
|                                       |                       |
|                                       |                       |

## **Product Description**

The **luxury glass candle jars** are designed by our professional designers team. It is made from deep processing and kept good quality. It is suitable for home, wedding, party decorations and so on.

| product name  | Unique patent design luxury glass candle holders with lid                                    |
|---------------|----------------------------------------------------------------------------------------------|
| Sample time   | 5 days if at exist shaped and size of glass     1. 5 days if need new shape or size of glass |
| Measure       | Top dia:138*87mm Bottom dia:70*42mm Height:89mm Capacity:355ml Weight:411g                   |
| Packing       | Normal packing,Individual gift box, PVC box, window box, color box, white box, etc           |
| Delivery time | Within 35 days after the sample and order confirmed                                          |
| Payment term  | 30% deposit by T/T in advance and the balance against the copy of B/L                        |