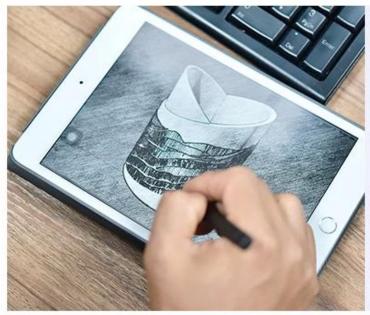

|                       |
|                                       |                       |
|                                       |                       |
|                                       |                       |
|                                       |                       |
|                                       |                       |
|                                       |                       |
|                                       |                       |
|                                       |                       |
|                                       |                       |



# Fast Quantity and Launched Speed

speed can be compared with Zara

# 80% Candle Jars Exclusive Supplier

including Nest Fragrance, Candle Lite, UGG etc popular brands





## Achieve Customers' Ideas

get your ideas becoming creative fragrance products and

sell them very well

## **Product Description**

The **luxury glass candle jars** are designed by our professional designers team. It is made from deep processing and kept good quality. It is suitable for home, wedding, party decorations and so on.





| product name  | Unique patent design luxury glass candle holders with lid                                    |
|---------------|----------------------------------------------------------------------------------------------|
| Sample time   | 5 days if at exist shaped and size of glass     1. 5 days if need new shape or size of glass |
| Measure       | Top dia:138*87mm Bottom dia:70*42mm Height:89mm Capacity:355ml Weight:411g                   |
| Pack