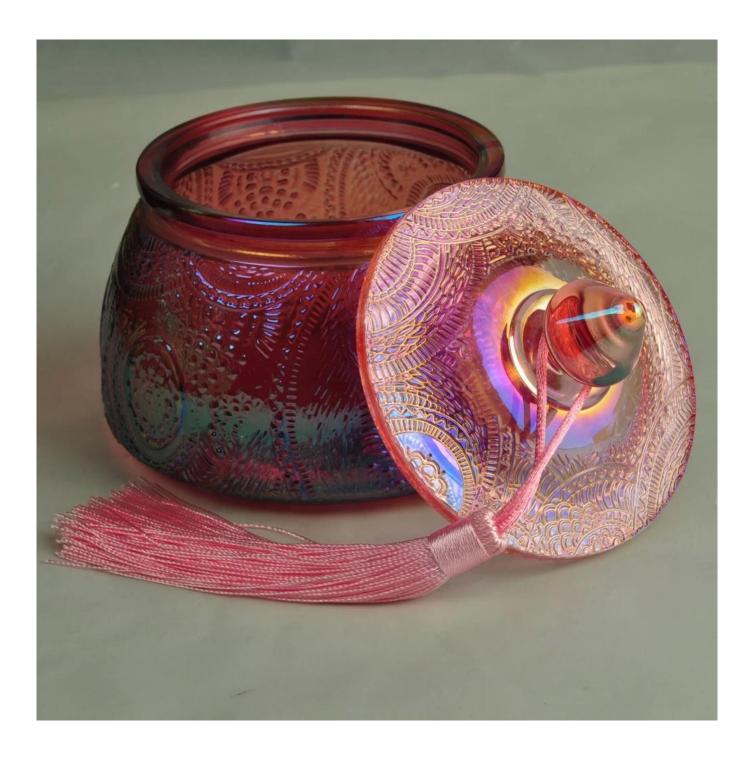

| Unique patent design luxury glass car | ndle holders with lid |
|---------------------------------------|-----------------------|
|                                       |                       |
|                                       |                       |
|                                       |                       |
|                                       |                       |
|                                       |                       |
|                                       |                       |
|                                       |                       |
|                                       |                       |
|                                       |                       |
|                                       |                       |

## **Product Description**

The **luxury glass candle jars** are designed by our professional designers team. It is made from deep processing and kept good quality. It is suitable for home, wedding, party decorations and so on.

| product name  | Unique patent design luxury glass candle holders with lid                                    |
|---------------|----------------------------------------------------------------------------------------------|
| Sample time   | 5 days if at exist shaped and size of glass     1. 5 days if need new shape or size of glass |
| Measure       | Top dia:138*87mm Bottom dia:70*42mm Height:89mm Capacity:355ml Weight:411g                   |
| Packing       | Normal packing,Individual gift box, PVC box, window box, color box, white box, etc           |
| Delivery time | Within 35 days after the sample and order confirmed                                          |
| Payment term  | 30% deposit by T/T in advance and the balance against the copy of B/L                        |