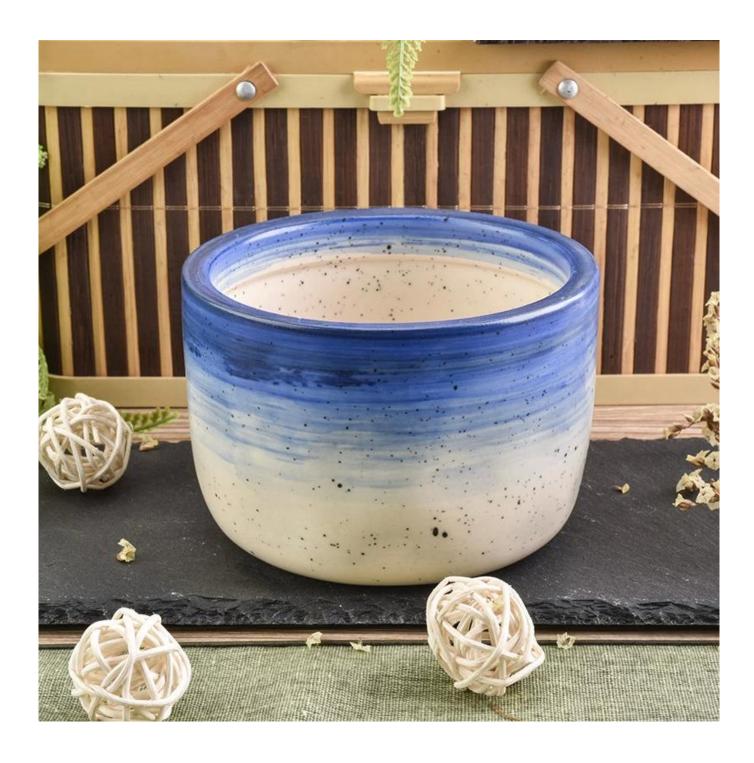

# Unique oversize cylinder ceramic candle jars home decor wholesale

## **Product Description**

This **ceramic candle jar** is designed by our professional designers team. It is made from deep processing and kept good quality. It is suitable for home, wedding, party decorations and so on.

| product name   | Unique oversize cylinder ceramic candle jars home decor wholesale                                                   |
|----------------|---------------------------------------------------------------------------------------------------------------------|
| Sample time    | <ol> <li>5 days if at exist shaped and size of glass</li> <li>15 days if need new shape or size of glass</li> </ol> |
| Measure(mm)    | Top dia: 112.7mm Bottom dia: 88mm Height: 77.3mm Weight: 368g Capacity: 496ml                                       |
| Packing        | Normal packing, Individual gift box, PVC box, window box, color box, white box, etc                                 |
| Delivery time  | Within 35 days after the sample and order confirmed                                                                 |
| Payment term   | 30% deposit by T/T in advance and the balance against the copy of B/L                                               |
| Shipment       | By sea,by air,by Express and your shipping agent is acceptable                                                      |
| Usage Occasion | Home decor, Wedding Decoration, Wedding Favors, Decoration enhancement,                                             |