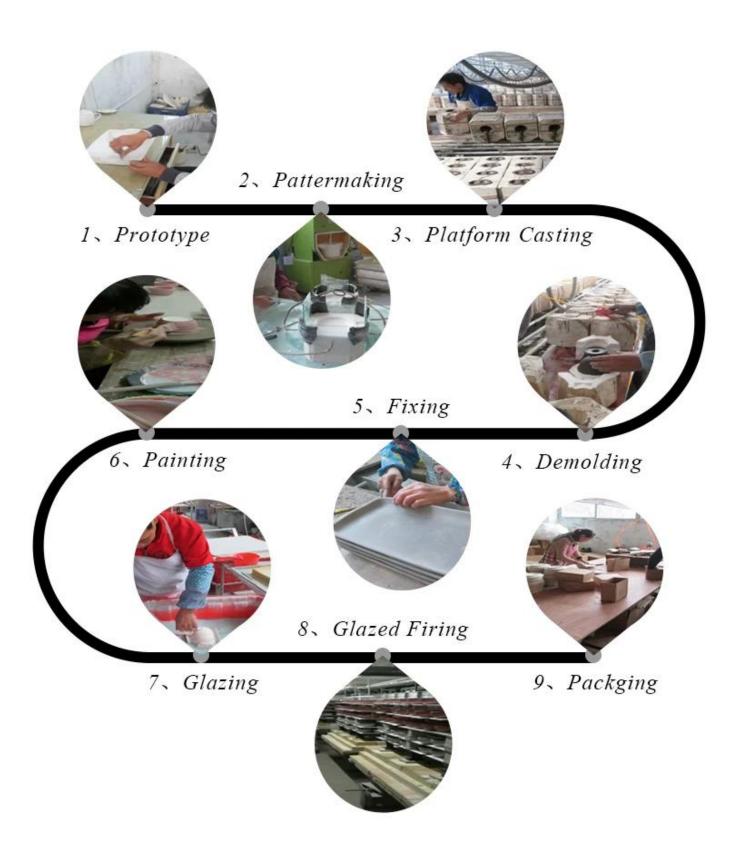

ia: 88mm Height: 77.3mm Weight: 368g Capacity: 496ml                                       |
| Packing        | Normal packing, Individual gift box, PVC box, window box, color box, white box, etc                                 |
| Delivery time  | Within 35 days after the sample and order confirmed                                                                 |
| Payment term   | 30% deposit by T/T in advance and the balance against the copy of B/L                                               |
| Shipment       | By sea,by air,by Express and your shipping agent is acceptable                                                      |
| Usage Occasion | Home decor, Wedding Decoration, Wedding Favors, Decoration enhancement,                                             |

# **Process Craft**



# **Packaging & Shipping**

We also have **our own professional and international logistic team** for your service.

We are your best choice without any concern.

# TPACKAGING&SHIPPING\_







# Exhibition



# <sup>⊤</sup>SAMPLE ROOM<sub>↓</sub>







# CERTIFICATIONS\_



# **Sunny Story**

Someone ask me, why Sunny Glassware\_is **the supplier of 80% fragrance brands in the United State**, take a second to listen to my story about\_<u>candle holders</u> order, you will understand Sunny always stay with you whatever it happens.

Last summer was really a great experience to us, J placed a big order with mass candle holders to Sunny Glassware at August 2018, everyone was so exciting and wanted to make it perfect .



Everything goes very well at the beginning, fast move, perfect commun