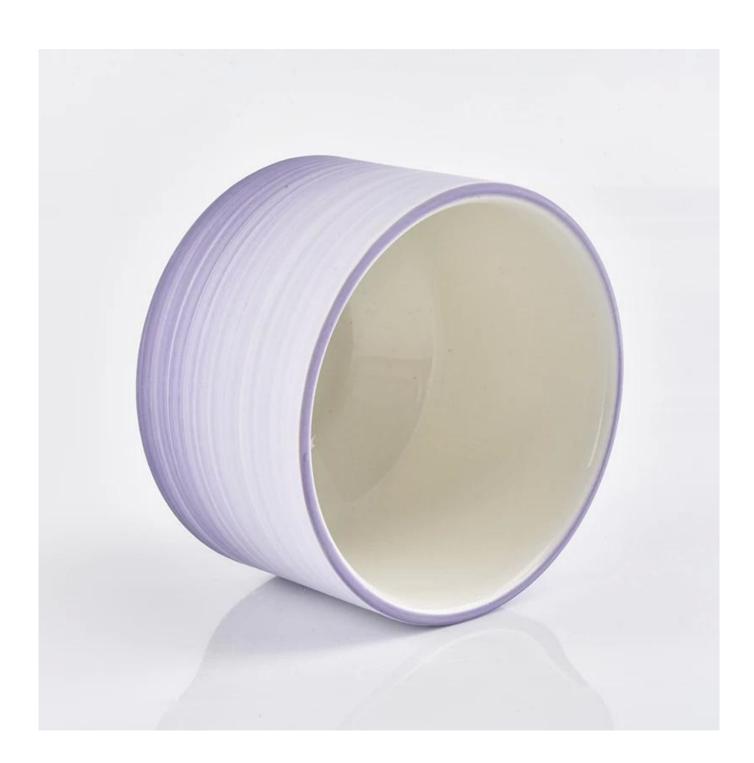

### Unique gradient color ceramic candle holder wholesale home decor 10oz

| product name   | Unique votive gradient color matte ceramic candle holder wholesale home decor                |
|----------------|----------------------------------------------------------------------------------------------|
| Sample time    | 5 days if at exist shaped and size of glass     1. 5 days if need new shape or size of glass |
| Measure(mm)    | Top dia:86.5mm Bottom dia: 73mm Height:97.5mm Weight:264g Capacity: 347ml                    |
| Packing        | Normal packing,Individual gift box, PVC box, window box, color box, white box, etc           |
| Delivery time  | Within 35 days after the sample and order confirmed                                          |
| Payment term   | 30% deposit by T/T in advance and the balance against the copy of B/L                        |
| Shipment       | By sea,by air,by Express and your shipping agent is acceptable                               |
| Usage Occasion | Home decor, Wedding Decoration, Wedding Favors, Decoration enhancement,                      |