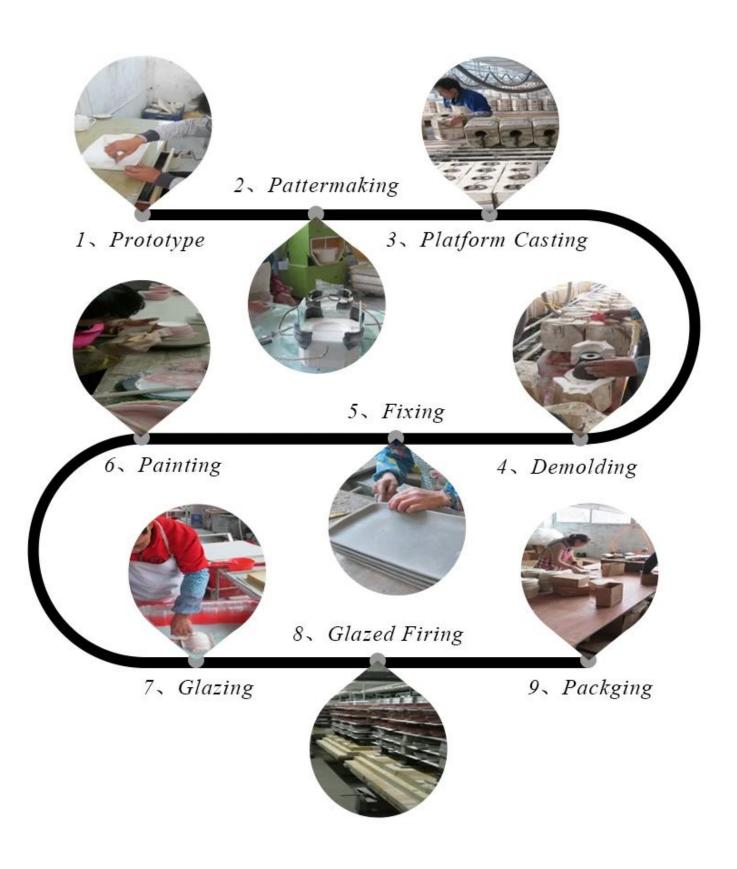

new shape or size of glass |
| Measure(mm)    | Top dia:86.5mm Bottom dia: 73mm Height:97.5mm Weight:264g Capacity: 347ml                    |
| Packing        | Normal packing,Individual gift box, PVC box, window box, color box, white box, etc           |
| Delivery time  | Within 35 days after the sample and order confirmed                                          |
| Payment term   | 30% deposit by T/T in advance and the balance against the copy of B/L                        |
| Shipment       | By sea,by air,by Express and your shipping agent is acceptable                               |
| Usage Occasion | Home decor, Wedding Decoration, Wedding Favors, Decoration enhancement,                      |









**Process Craft** 

Our QC team is more professional than that of customers.



### **Packaging & Shipping**

We also have **our own professional and international logistic team** for your service.

# TPACKAGING&SHIPPING\_



















### Different From The Peer

- Own professional shipping company( Shenzhen Sunny
- Worldwide logistics)
- 20+ years freight history and WCA members.

Sunny Group has offered glassware for 26 years experience with all kinds of products being exported to more than 30 countries and regions.



Sunny Glassware have taken part in various exhibitions since 2002 year, like Shanghai, London, Hongkong show.

We win customers'trust and recognition which improve our brand reputation.



There are more than 5000 products in Shenzhen sample room of Sunny Glassware for your reference.

Our products are famous for all around the world and of s