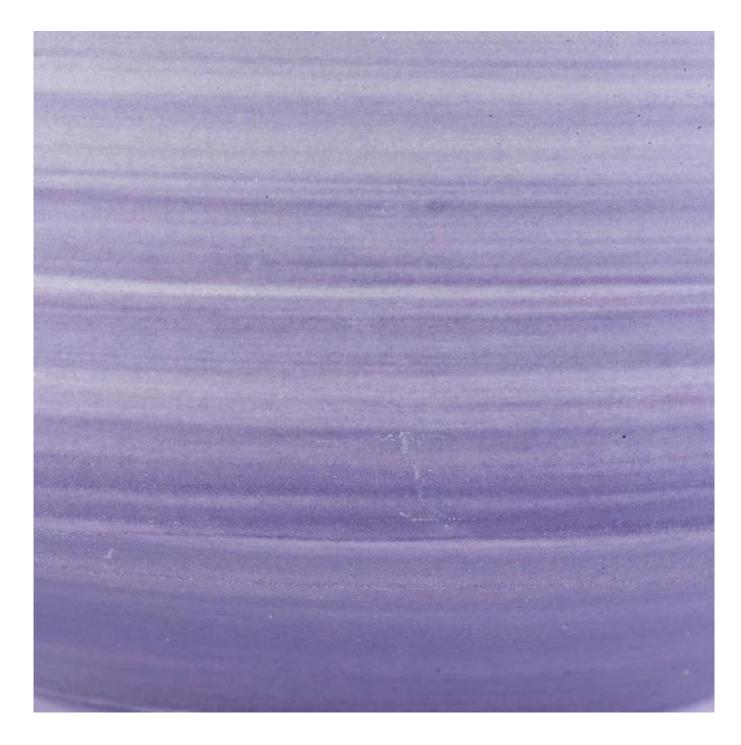

### Unique gradient color ceramic candle holder wholesale home decor 10oz

| product name   | Unique votive gradient color matte ceramic candle holder wholesale home decor                |
|----------------|----------------------------------------------------------------------------------------------|
| Sample time    | 5 days if at exist shaped and size of glass     1. 5 days if need new shape or size of glass |
| Measure(mm)    | Top dia:86.5mm Bottom dia: 73mm Height:97.5mm Weight:264g Capacity: 347ml                    |
| Packing        | Normal packing,Individual gift box, PVC box, window box, color box, white box, etc           |
| Delivery time  | Within 35 days after the sample and order confirmed                                          |
| Payment term   | 30% deposit by T/T in advance and the balance against the copy of B/L                        |
| Shipment       | By sea,by air,by Express and your shipping agent is acceptable                               |
| Usage Occasion | Home decor, Wedding Decoration, Wedding Favors, Decoration enhancement,                      |