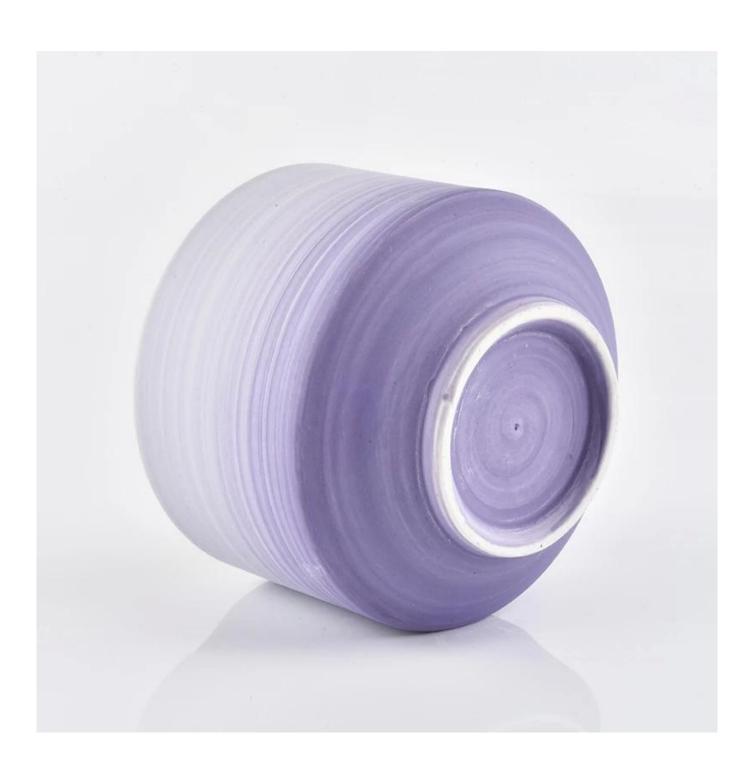

### Unique gradient color ceramic candle holder wholesale home decor 10oz

| product name   | Unique votive gradient color matte ceramic candle holder wholesale home decor                |
|----------------|----------------------------------------------------------------------------------------------|
| Sample time    | 5 days if at exist shaped and size of glass     1. 5 days if need new shape or size of glass |
| Measure(mm)    | Top dia:86.5mm Bottom dia: 73mm Height:97.5mm Weight:264g Capacity: 347ml                    |
| Packing        | Normal packing,Individual gift box, PVC box, window box, color box, white box, etc           |
| Delivery time  | Within 35 days after the sample and order confirmed                                          |
| Payment term   | 30% deposit by T/T in advance and the balance against the copy of B/L                        |
| Shipment       | By sea,by air,by Express and your shipping agent is acceptable                               |
| Usage Occasion | Home decor, Wedding Decoration, Wedding Favors, Decoration enhancement,                      |