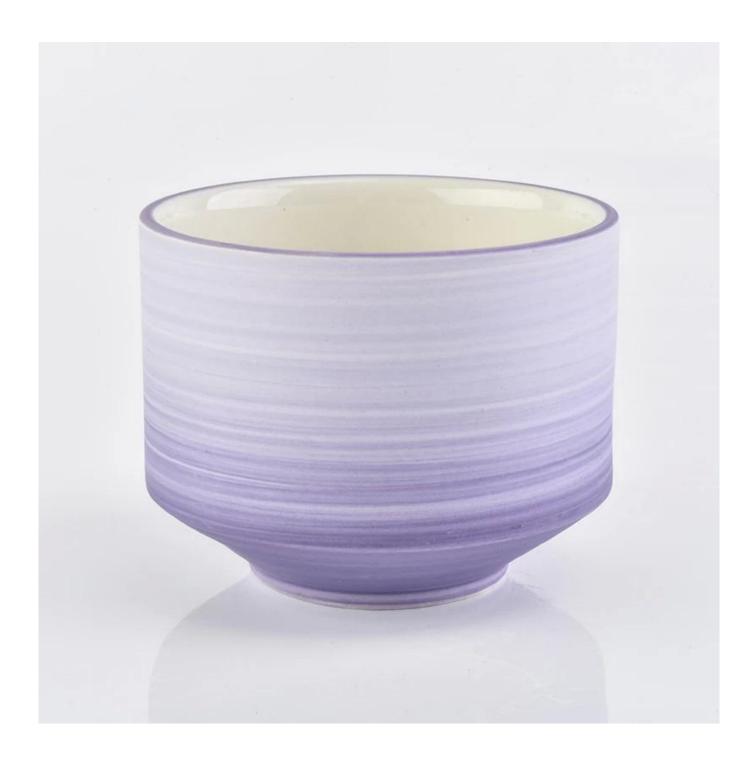

### Unique gradient color ceramic candle holder wholesale home decor 10oz

| product name   | Unique votive gradient color matte ceramic candle holder wholesale home decor                |
|----------------|----------------------------------------------------------------------------------------------|
| Sample time    | 5 days if at exist shaped and size of glass     1. 5 days if need new shape or size of glass |
| Measure(mm)    | Top dia:86.5mm Bottom dia: 73mm Height:97.5mm Weight:264g Capacity: 347ml                    |
| Packing        | Normal packing,Individual gift box, PVC box, window box, color box, white box, etc           |
| Delivery time  | Within 35 days after the sample and order confirmed                                          |
| Payment term   | 30% deposit by T/T in advance and the balance against the copy of B/L                        |
| Shipment       | By sea,by air,by Express and your shipping agent is acceptable                               |
| Usage Occasion | Home decor, Wedding Decoration, Wedding Favors, Decoration enhancement,                      |