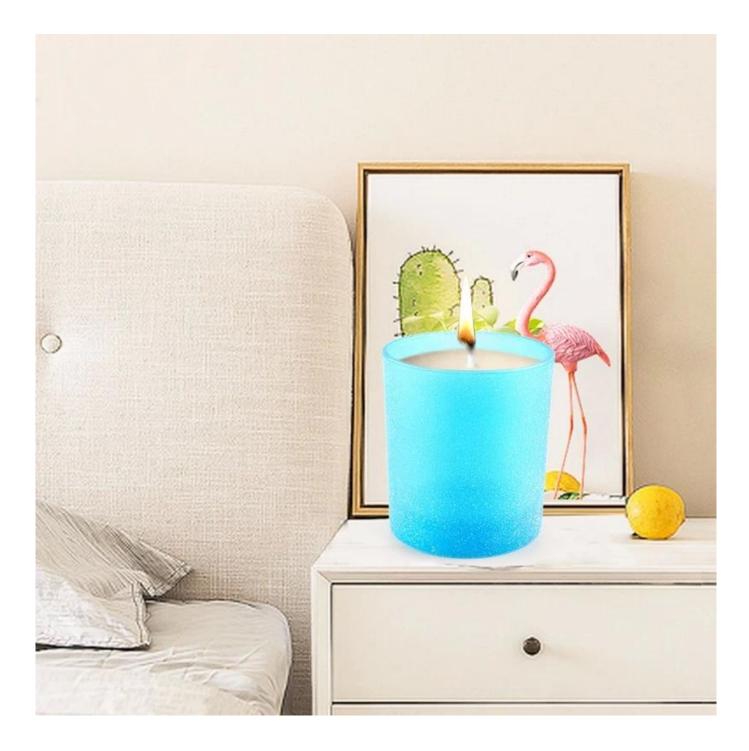

This gorgeous glass jar matches with any home décor furniture, for example, dining table, cooking bench, dressing table, tea table, coffee bar and bookshelves. It is also easy going with restaurants and hotels. When the candle is lighted, the room is filled with aroma!

Elegant, retro glass jar style and scented candles are used for home, SPA, parties or special occasions like wedding, romantic Valentine, Yoga time and anniversaries.

<u>Sunny Glassware</u> offers customized graphic design for glass jar decorations and molding service for glass jars and glass lids.