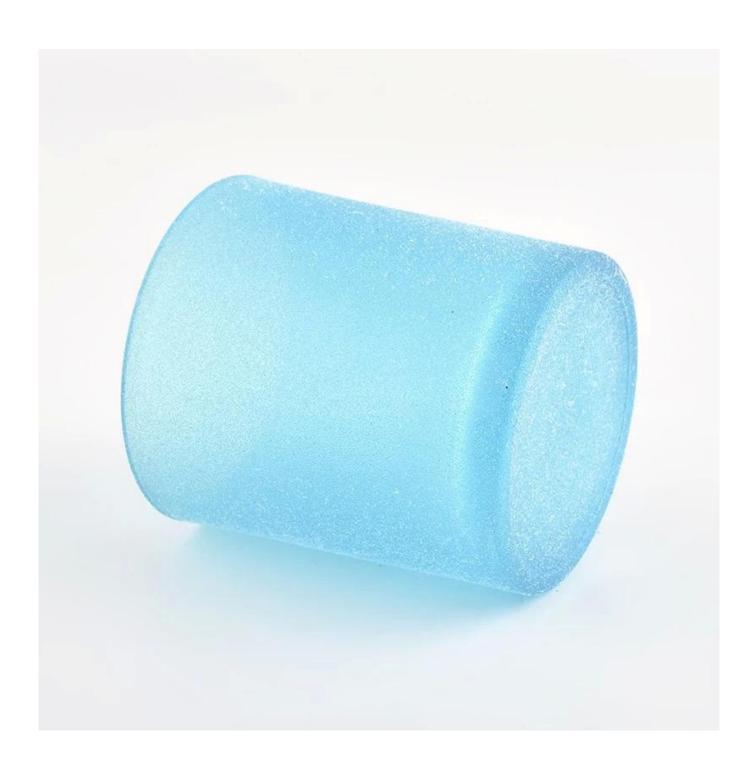

### Unique glass soy wax for candle making wholesale

## product description

| Capacity | 300ml |
|----------|-------|
| weight   | 290g  |

| product<br>name   | Unique glass soy wax for candle making wholesale                                               |
|-------------------|------------------------------------------------------------------------------------------------|
| Sample<br>time    | 1. 5 days if there is glass shape and size 2. 15 days, if you need new shapes and sizes glass  |
| Measure           | Item No.:SGHL21121533 Top dia: 80mm Bottom dia: 74mm Height: 90mm Weight: 290g Capacity: 300ml |
| Packing           | Normal packing,Individual gift box, PVC box, window box, color box, white box, etc             |
| Delivery<br>time  | Within 35 days after the sample and order confirmed                                            |
| Payment<br>term   | 30% deposit by T/T in advance and the balance against the copy of B/L                          |
| Shipment          | By sea,by air,by Express and your shipping agent is acceptable                                 |
| Usage<br>Occasion | Home decor,Wedding Decoration,Wedding Favors,Decoration enhancement,                           |