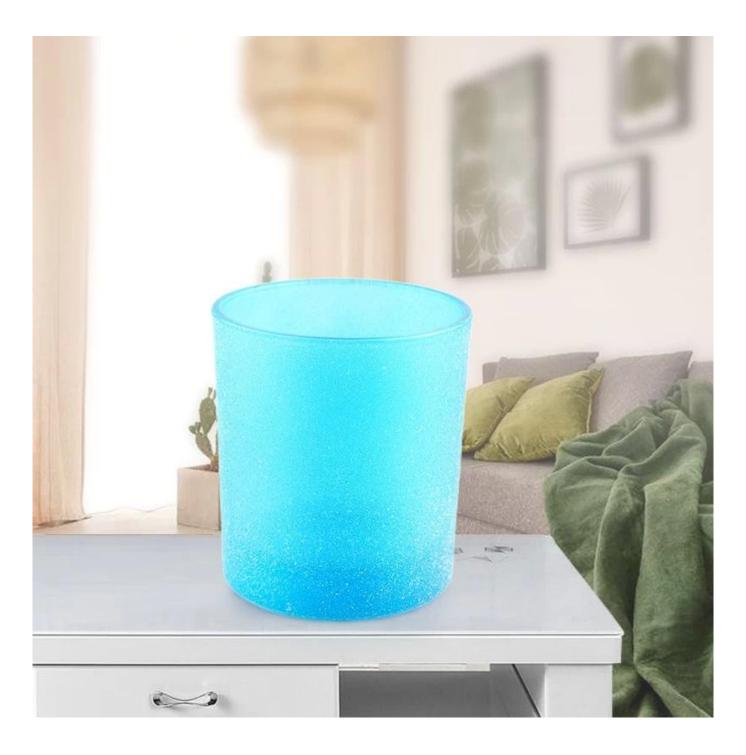

This gorgeous glass jar matches with any home décor furniture, for example, dining table, cooking bench, dressing table, tea table, coffee bar and bookshelves. It is also easy going with restaurants and hotels. When the candle is lighted, the room is filled with aroma!

Elegant, retro glass jar style and scented candles are used for home, SPA, parties or special occasions like wedding, romantic Valentine, Yoga time and anniversaries.

<u>Sunny Glassware</u> offers customized graphic design for glass jar decorations and molding service for glass jars and glass lids.