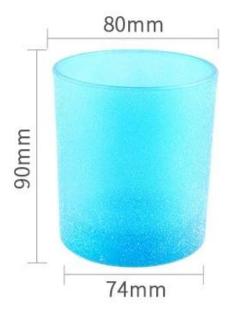

## product description

| Capacity | 300ml |
|----------|-------|
| weight   | 290g  |

| product<br>name   | Unique glass soy wax for candle making wholesale                                               |
|-------------------|------------------------------------------------------------------------------------------------|
| Sample<br>time    | 1. 5 days if there is glass shape and size 2. 15 days, if you need new shapes and sizes glass  |
| Measure           | Item No.:SGHL21121533 Top dia: 80mm Bottom dia: 74mm Height: 90mm Weight: 290g Capacity: 300ml |
| Packing           | Normal packing,Individual gift box, PVC box, window box, color box, white box, etc             |
| Delivery<br>time  | Within 35 days after the sample and order confirmed                                            |
| Payment<br>term   | 30% deposit by T/T in advance and the balance against the copy of B/L                          |
| Shipment          | By sea,by air,by Express and your shipping agent is acceptable                                 |
| Usage<br>Occasion | Home decor,Wedding Decoration,Wedding Favors,Decoration enhancement,                           |