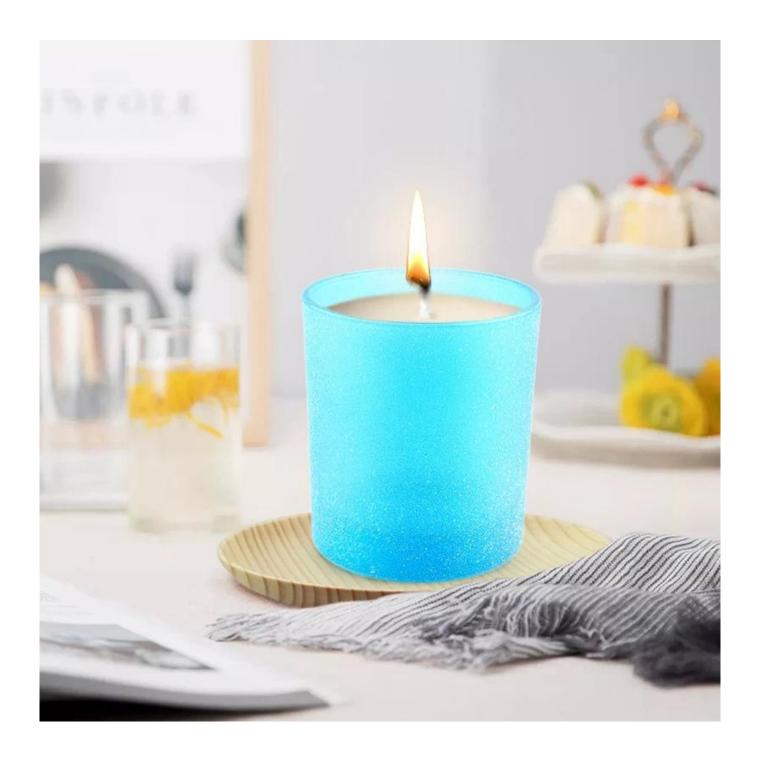

This gorgeous glass jar matches with any home décor furniture, for example, dining table, cooking bench, dressing table, tea table, coffee bar and bookshelves. It is also easy going with restaurants and hotels. When the candle is lighted, the room is filled with aroma!

Elegant, retro glass jar style and scented candles are used for home, SPA, parties or special occasions like wedding, romantic Valentine, Yoga time and anniversaries.

<u>Sunny Glassware</u> offers customized graphic design for glass jar decorations and molding service for glass jars and glass lids.