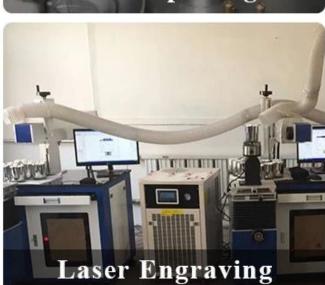

shape or size of glass |
| Measure       | Top dia: 70mm Bottom dia:55mm Height:80mm Max dia: 120mm Weight: 355g Capacity: 395ml        |
| Packing       | Normal packing,Individual gift box, PVC box, window box, color box, white box, etc           |
| Delivery time | Within 35 days after the sample and order confirmed                                          |

| Payment term   | 30% deposit by T/T in advance and the balance against the copy of B/L   |
|----------------|-------------------------------------------------------------------------|
| Shipment       | By sea,by air,by Express and your shipping agent is acceptable          |
| Usage Occasion | Home decor, Wedding Decoration, Wedding Favors, Decoration enhancement, |

## **MAIN PRODUCTS**















## **DEEP PROCESSING**









## **Service Story**

Someone ask me, why <u>Sunny Glassware</u> is **the supplier of 80% fragrance brands in the United State**, take a second to listen to my story about <u>candle holders</u> order, you will understand Sunny always stay with you whatever it happens.

Last summer was really a great experience to us, J placed a big order with mass candle holders to Sunny Glassware at August 2018, everyone was so exciting and wanted to make it perfect .

×

Everything goes very well at the beginning, fast move, perfect communication, all is good. A small accessory became a big bomb which is out of our expectation, I wanted us to buy this small accessory in China but he told us this is a very difficult stuff, we digged 7 factories and one of them told us they can produce it. We are hap