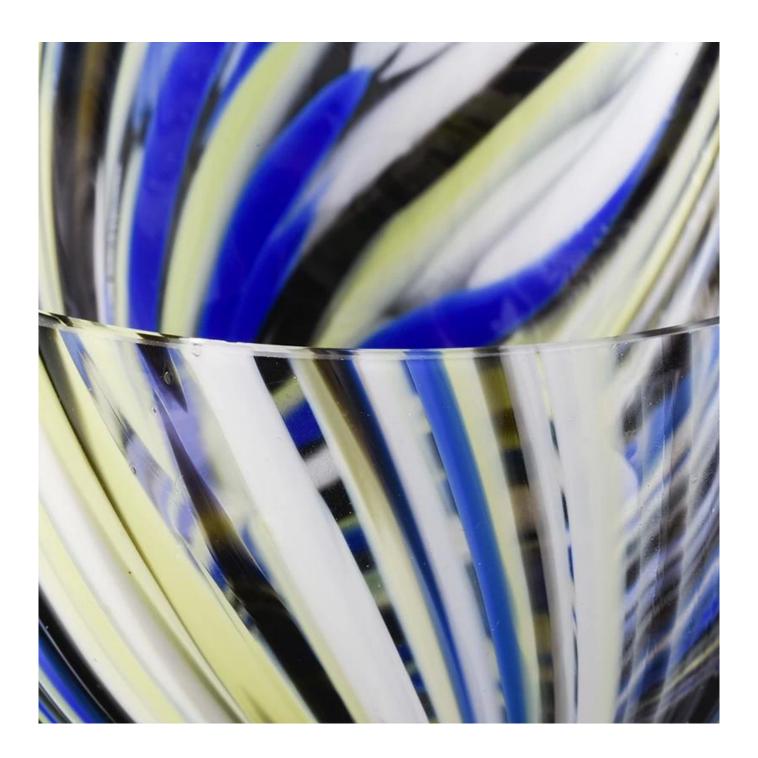

## **Product Description**

The **luxury glass candle jars** are designed by our professional designers team. It is made from deep processing and kept good quality. It is suitable for home, wedding, party decorations and so on.

| product name  | Unique candle jars artistic design glass candle holders                                      |
|---------------|----------------------------------------------------------------------------------------------|
| Sample time   | 5 days if at exist shaped and size of glass     1. 5 days if need new shape or size of glass |
| Measure       | Top dia: 70mm Bottom dia:55mm Height:80mm Max dia: 120mm Weight: 355g Capacity: 395ml        |
| Packing       | Normal packing,Individual gift box, PVC box, window box, color box, white box, etc           |
| Delivery time | Within 35 days after the sample and order confirmed                                          |