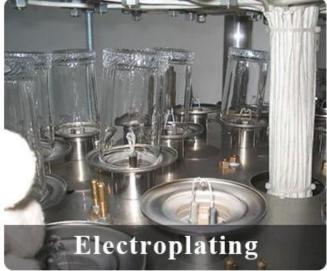

w shape or size of glass |
| Measure       | Top dia: 70mm Bottom dia:55mm Height:80mm Max dia: 120mm Weight: 355g Capacity: 395ml        |
| Packing       | Normal packing,Individual gift box, PVC box, window box, color box, white box, etc           |
| Delivery time | Within 35 days after the sample and order confirmed                                          |

| Payment term   | 30% deposit by T/T in advance and the balance against the copy of B/L   |
|----------------|-------------------------------------------------------------------------|
| Shipment       | By sea,by air,by Express and your shipping agent is acceptable          |
| Usage Occasion | Home decor, Wedding Decoration, Wedding Favors, Decoration enhancement, |

## **MAIN PRODUCTS**















## **DEEP PROCESSING**









## **Service Story**

Someone ask me, why <u>Sunny Glassware</u> is **the supplier of 80% fragrance brands in the United State**, take a second to listen to my story about <u>candle holders</u> order, you will understand Sunny always stay with you whatever it happens.

Last summer was really a great experience to us, J placed a big order with mass candle holders to Sunny Glassware at August 2018, everyone was so exciting and wanted to make it perfect .

×

Everything goes very well at the beginning, fast move, perfect communication, all is good. A small accessory became a big bomb which is out of our expectation, I wanted us to buy this small accessory in China but he told us this is a very difficult stuff, we digged 7 factories and one of them told us they can produce it. We are h