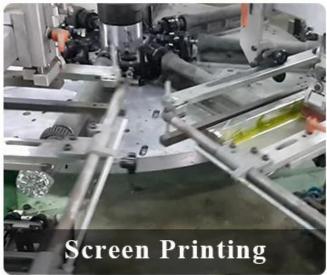

e or size of glass |
| Measure       | Top dia: 70mm Bottom dia:55mm Height:80mm Max dia: 120mm Weight: 355g Capacity: 395ml        |
| Packing       | Normal packing,Individual gift box, PVC box, window box, color box, white box, etc           |
| Delivery time | Within 35 days after the sample and order confirmed                                          |

| Payment term   | 30% deposit by T/T in advance and the balance against the copy of B/L   |
|----------------|-------------------------------------------------------------------------|
| Shipment       | By sea,by air,by Express and your shipping agent is acceptable          |
| Usage Occasion | Home decor, Wedding Decoration, Wedding Favors, Decoration enhancement, |

## **MAIN PRODUCTS**















## **DEEP PROCESSING**









## **Service Story**

Someone ask me, why <u>Sunny Glassware</u> is **the supplier of 80% fragrance brands in the United State**, take a second to listen to my story about <u>candle holders</u> order, you will understand Sunny always stay with you whatever it happens.

Last summer was really a great experience to us, J placed a big order with mass candle holders to Sunny Glassware at August 2018, everyone was so exciting and wanted to make it perfect .

×

Everything goes very well at the beginning, fast move, perfect communication, all is good. A small accessory became a big bomb which is out of our expectation, I wanted us to buy this small accessory in China but he told us this is a very difficult stuff, we digged 7 factories and one of them told us they can produce it. We are happy t