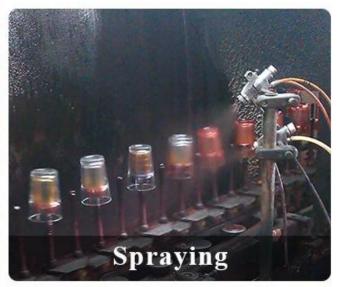

ape or size of glass |
| Measure       | Top dia: 70mm Bottom dia:55mm Height:80mm Max dia: 120mm Weight: 355g Capacity: 395ml        |
| Packing       | Normal packing,Individual gift box, PVC box, window box, color box, white box, etc           |
| Delivery time | Within 35 days after the sample and order confirmed                                          |

| Payment term   | 30% deposit by T/T in advance and the balance against the copy of B/L   |
|----------------|-------------------------------------------------------------------------|
| Shipment       | By sea,by air,by Express and your shipping agent is acceptable          |
| Usage Occasion | Home decor, Wedding Decoration, Wedding Favors, Decoration enhancement, |

## **MAIN PRODUCTS**















## **DEEP PROCESSING**









## **Service Story**

Someone ask me, why <u>Sunny Glassware</u> is **the supplier of 80% fragrance brands in the United State**, take a second to listen to my story about <u>candle holders</u> order, you will understand Sunny always stay with you whatever it happens.

Last summer was really a great experience to us, J placed a big order with mass candle holders to Sunny Glassware at August 2018, everyone was so exciting and wanted to make it perfect .

×

Everything goes very well at the beginning, fast move, perfect communication, all is good. A small accessory became a big bomb which is out of our expectation, I wanted us to buy this small accessory in China but he told us this is a very difficult stuff, we digged 7 factories and one of them told us they can produce it. We are happy