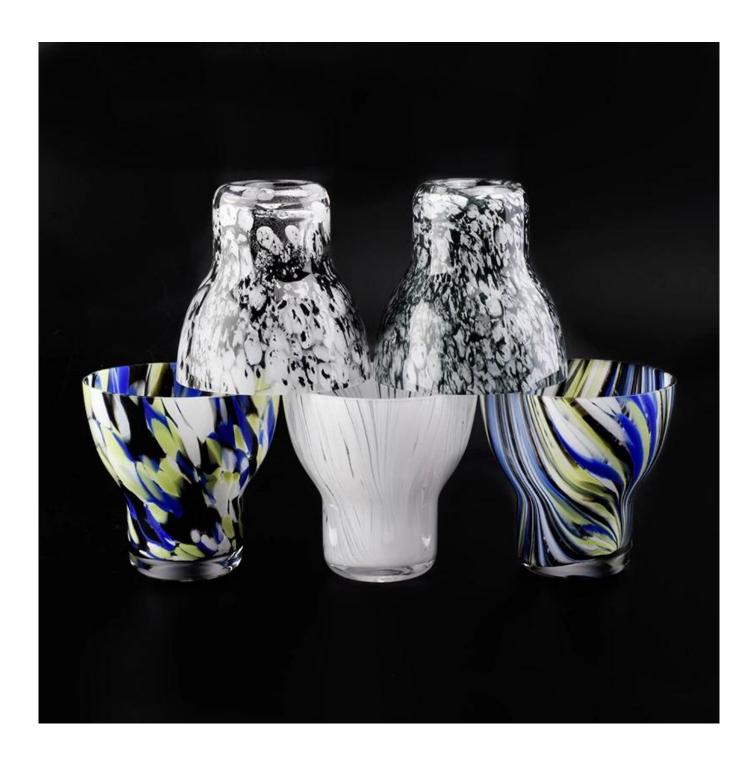

## **MAIN PRODUCTS**

## **Product Description**

The **luxury glass candle jars** are designed by our professional designers team. It is made from deep processing and kept good quality. It is suitable for home, wedding, party decorations and so on.