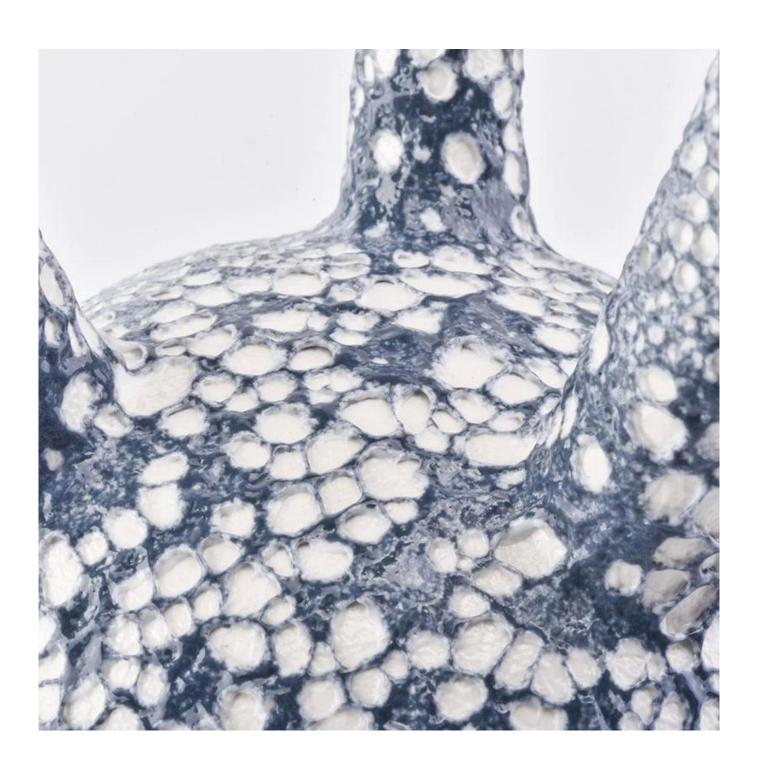

| product name  | Tripus design home decoration ceramic candle holder unique candlestick                       |
|---------------|----------------------------------------------------------------------------------------------|
| Sample time   | 5 days if at exist shaped and size of glass     1. 5 days if need new shape or size of glass |
| Measure(mm)   | Top dia: 130mm Bottom dia: 80mm Height: 140mm Weight: 340g Capacity: 750ml                   |
| Packing       | Normal packing,Individual gift box, PVC box, window box, color box, white box, etc           |
| Delivery time | Within 35 days after the sample and order confirmed                                          |
| Payment term  | 30% deposit by T/T in advance and the balance against the copy of B/L                        |