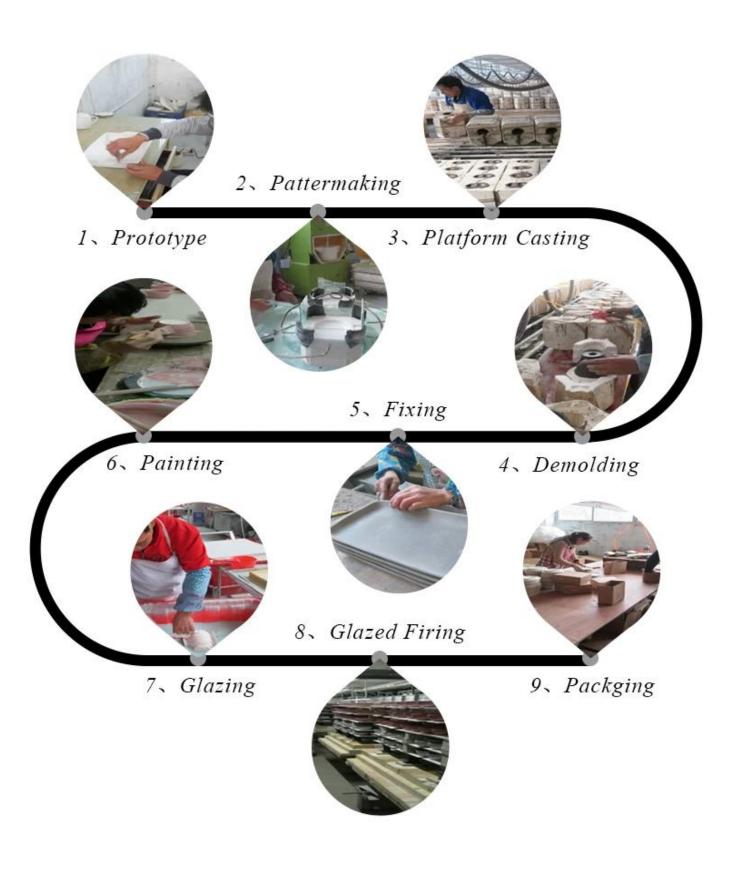

days if need new shape or size of glass |
| Measure(mm)   | Top dia: 130mm Bottom dia: 80mm Height: 140mm Weight: 340g Capacity: 750ml                   |
| Packing       | Normal packing,Individual gift box, PVC box, window box, color box, white box, etc           |
| Delivery time | Within 35 days after the sample and order confirmed                                          |
| Payment term  | 30% deposit by T/T in advance and the balance against the copy of B/L                        |

| Shipment       | By sea,by air,by Express and your shipping agent is acceptable          |
|----------------|-------------------------------------------------------------------------|
| Usage Occasion | Home decor, Wedding Decoration, Wedding Favors, Decoration enhancement, |



### **Process Craft**



### **Packaging & Shipping**

We also have **our own professional and international logistic company** for your service.

We are your best choice without any concern.

# TPACKAGING&SHIPPING\_



















### Different From The Peer

- Own professional shipping company( Shenzhen Sunny
- Worldwide logistics)
- 20+ years freight history and WCA members.

### **FACTORY**



### **Exhibition**

Sunny Glassware have taken part in various exhibitions since 2002 year, like Shanghai, London, Hongkong show.

We win customers'trust and recognition which improve our brand reputation.



There are more than 5000 products in Shenzhen sample room of Sunny Glassware for your reference.

Our products are famous for all around the world and of superior quality. We trust firmly that it is too hard t