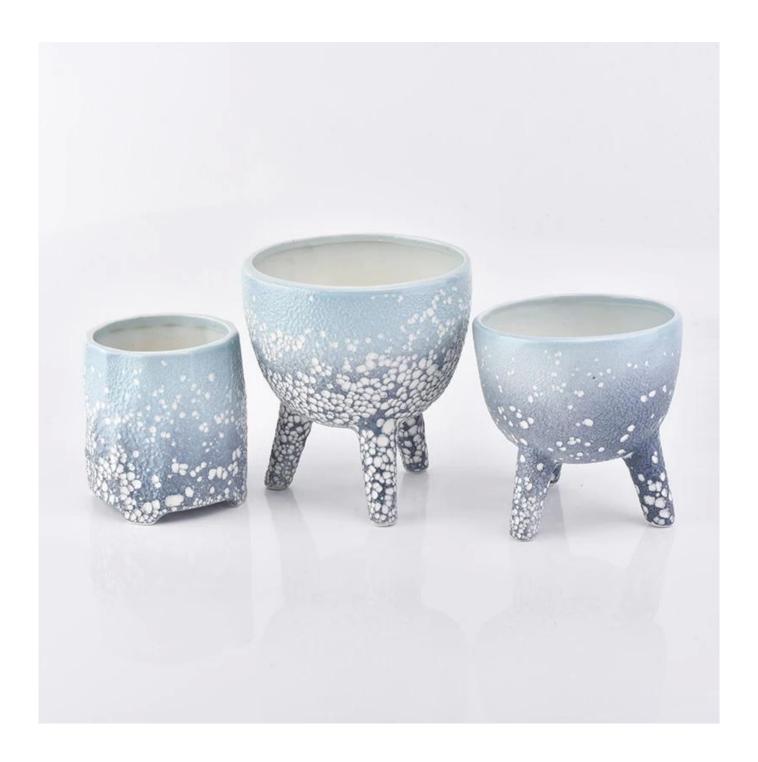

| product name  | Tripus design home decoration ceramic candle holder unique candlestick                       |
|---------------|----------------------------------------------------------------------------------------------|
| Sample time   | 5 days if at exist shaped and size of glass     1. 5 days if need new shape or size of glass |
| Measure(mm)   | Top dia: 130mm Bottom dia: 80mm Height: 140mm Weight: 340g Capacity: 750ml                   |
| Packing       | Normal packing,Individual gift box, PVC box, window box, color box, white box, etc           |
| Delivery time | Within 35 days after the sample and order confirmed                                          |
| Payment term  | 30% deposit by T/T in advance and the balance against the copy of B/L                        |