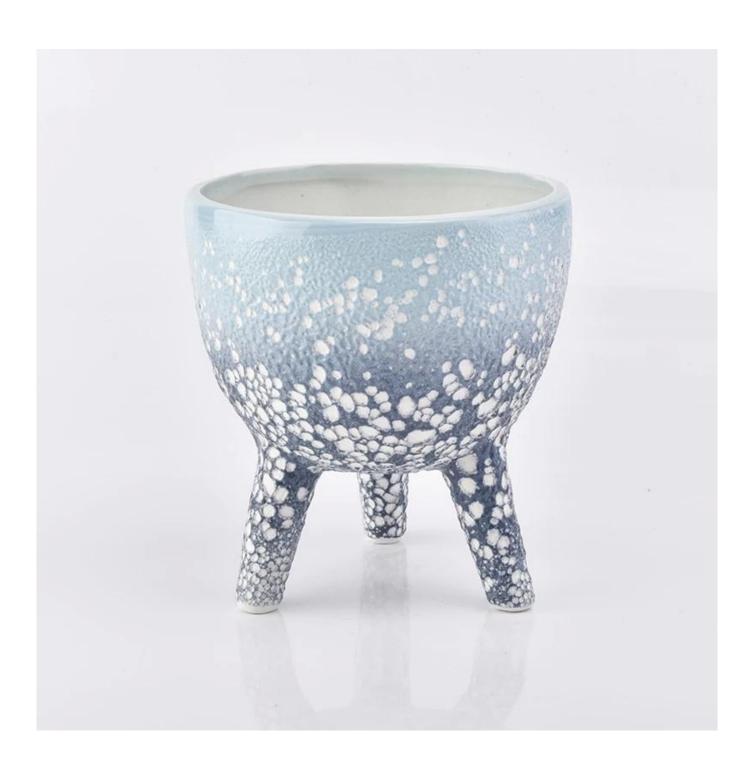

| product name  | Tripus design home decoration ceramic candle holder unique candlestick                       |
|---------------|----------------------------------------------------------------------------------------------|
| Sample time   | 5 days if at exist shaped and size of glass     1. 5 days if need new shape or size of glass |
| Measure(mm)   | Top dia: 130mm Bottom dia: 80mm Height: 140mm Weight: 340g Capacity: 750ml                   |
| Packing       | Normal packing,Individual gift box, PVC box, window box, color box, white box, etc           |
| Delivery time | Within 35 days after the sample and order confirmed                                          |
| Payment term  | 30% deposit by T/T in advance and the balance against the copy of B/L                        |