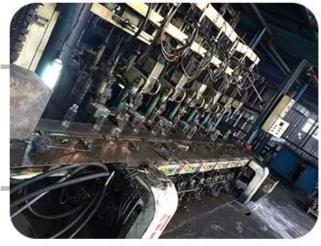

# **PROCESS CRAFTS**

1. Material Cutting

2. Moulding

3. Annealing

4. Annealing-Done

5. Inspection

6. Packing