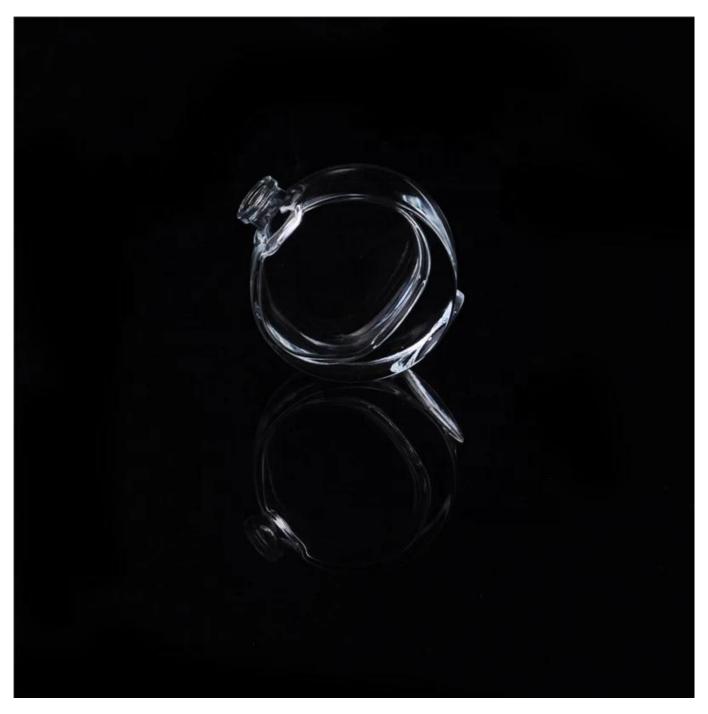

| Transparent oval glass perfume oil home fragrance bottles |
|-----------------------------------------------------------|
|                                                           |
|                                                           |
|                                                           |
|                                                           |
|                                                           |
|                                                           |
|                                                           |
|                                                           |
|                                                           |
|                                                           |

| product name  | Transparent oval glass perfume oil home fragrance bottles                                                           |
|---------------|---------------------------------------------------------------------------------------------------------------------|
| Sample time   | <ol> <li>5 days if at exist shaped and size of glass</li> <li>15 days if need new shape or size of glass</li> </ol> |
| Measure(mm)   | Top dia: 10mm Bottom dia: 25x30mm Max dia: 60mm Height: 67mm Weight: 83g Capacity: 35ml                             |
| Packing       | Normal packing,Individual gift box, PVC box, window box, color box, white box, etc                                  |
| Delivery time | Within 35 days after the sample and order confirmed                                                                 |
| Payment term  | 30% deposit by T/T in advance and the balance against the copy of B/L                                               |