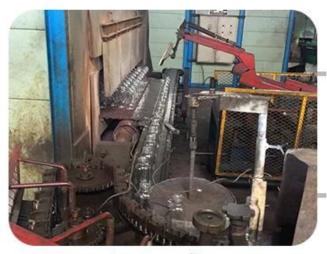

# **PROCESS CRAFTS**

1. Material Cutting

2. Moulding

3. Annealing

4. Annealing-Done

5. Inspection

6. Packing