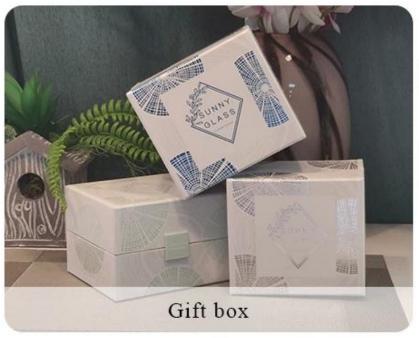

## **PACKING**

SUNNY

We have Normal packing, PVC box, Window box, carton box, pallet Color box, White box, ect. of course, we can customize Individual gift box for you.