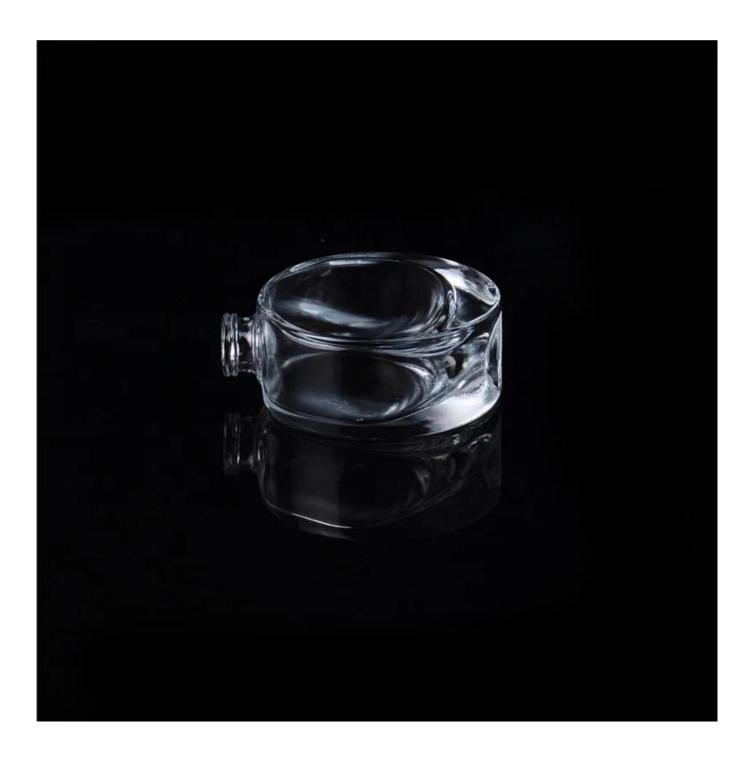

| Transparent oval glass perfume oil home fragrance bottles |
|-----------------------------------------------------------|
|                                                           |
|                                                           |
|                                                           |
|                                                           |
|                                                           |
|                                                           |
|                                                           |
|                                                           |
|                                                           |
|                                                           |

| product name  | Transparent oval glass perfume oil home fragrance bottles                                                           |
|---------------|---------------------------------------------------------------------------------------------------------------------|
| Sample time   | <ol> <li>5 days if at exist shaped and size of glass</li> <li>15 days if need new shape or size of glass</li> </ol> |
| Measure(mm)   | Top dia: 10mm Bottom dia: 25x30mm Max dia: 60mm Height: 67mm Weight: 83g Capacity: 35ml                             |
| Packing       | Normal packing,Individual gift box, PVC box, window box, color box, white box, etc                                  |
| Delivery time | Within 35 days after the sample and order confirmed                                                                 |
| Payment term  | 30% deposit by T/T in advance and the balance against the copy of B/L                                               |