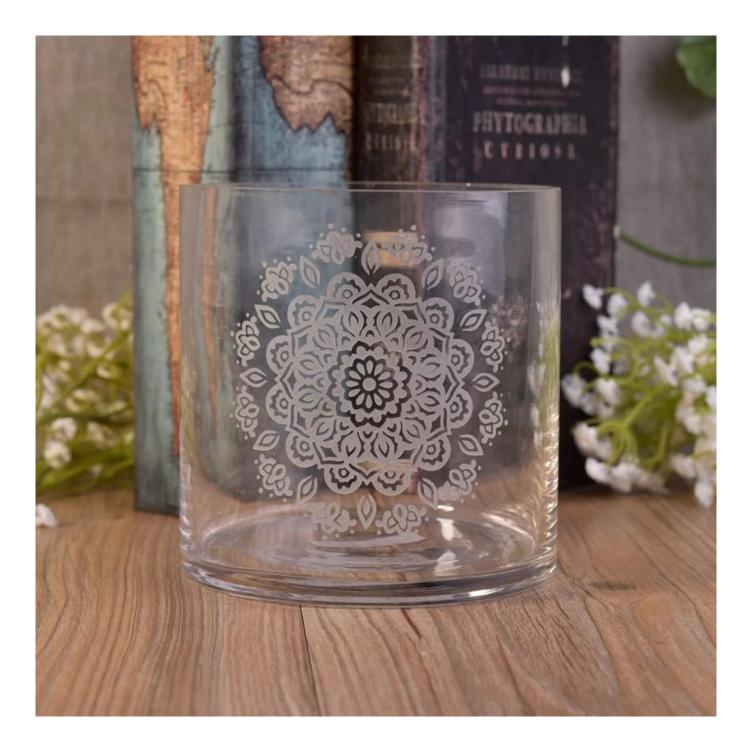

Transparent logo printing candle jar glass cup table decor

### **Product Description**

The **luxury glass candle jars** are designed by our professional designers team. It is made from deep processing and kept good quality. It is suitable for home, wedding, party decorations and so on.