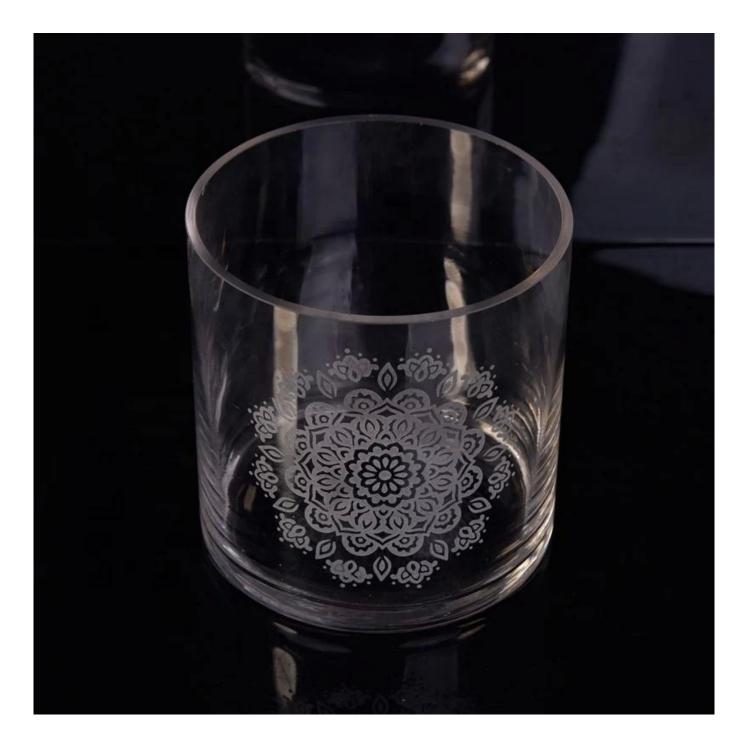

Transparent logo printing candle jar glass cup table decor

### **Product Description**

The **luxury glass candle jars** are designed by our professional designers team. It is made from deep processing and kept good quality. It is suitable for home, wedding, party decorations and so on.

| product name  | Transparent logo printing candle jar<br>glass cup table decor                                                       |
|---------------|---------------------------------------------------------------------------------------------------------------------|
| Sample time   | <ol> <li>5 days if at exist shaped and size of glass</li> <li>15 days if need new shape or size of glass</li> </ol> |
| Measure(mm)   | Top dia:120mm<br>Bottom dia:120mm<br>Height:123mm<br>Weight:516g<br>Capacity:1115ml                                 |
| Packing       | Normal packing, Individual gift box, PVC box, window box, color box, white box, etc                                 |
| Delivery time | Within 35 days after the sample and order confirmed                                                                 |