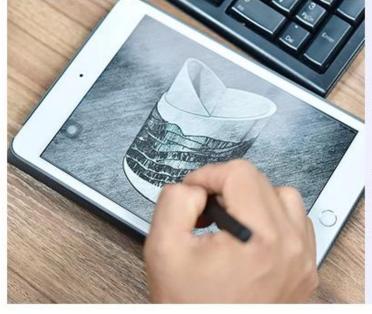

Transparent logo printing candle jar glass cup table decor



### Fast Quantity and Launched Speed

speed can be compared with Zara

### 80% Candler Jars Exclusive Supplier

including Nest Fragrance, Candle Lite, UGG etc popular brands





### Achieve Customers' Ideas

get your ideas becoming creative fragrance products and sell them very well

### **Product Description**

The **luxury glass candle jars** are designed by our professional designers team. It is made from deep processing and kept good quality. It is suitable for home, wedding, party decorations and so on.





| product name  | Transparent logo printing candle jar<br>glass cup table decor                                                       |
|---------------|---------------------------------------------------------------------------------------------------------------------|
| Sample time   | <ol> <li>5 days if at exist shaped and size of glass</li> <li>15 days if need new shape or size of glass</li> </ol> |
| Measure(mm)   | Top dia:120mm<br>Bottom dia:120