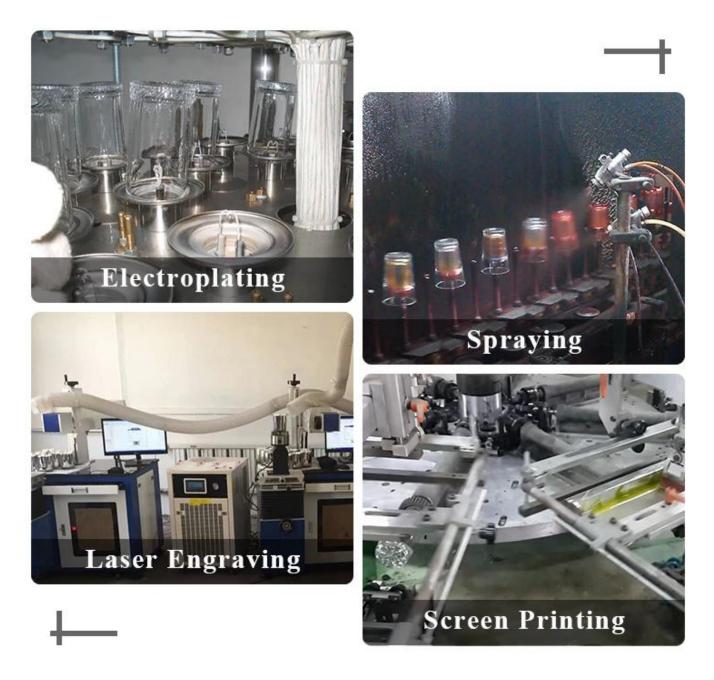

120mm<br>Bottom dia:120mm<br>Height:123mm<br>Weight:516g<br>Capacity:1115ml                                 |
| Packing       | Normal packing, Individual gift box, PVC box, window box, color box, white box, etc                                 |
| Delivery time | Within 35 days after the sample and order confirmed                                                                 |

| Payment term   | 30% deposit by T/T in advance and the balance against the copy of B/L   |
|----------------|-------------------------------------------------------------------------|
| Shipment       | By sea,by air,by Express and your shipping agent is acceptable          |
| Usage Occasion | Home decor, Wedding Decoration, Wedding Favors, Decoration enhancement, |

**Process Craft** 

## **DEEP PROCESSING**



### Service Story

Someone ask me, why <u>Sunny Glassware is</u> **the supplier of 80% fragrance brands in the United State**, take a second to listen to my story about<u>candle</u> <u>holders</u> order, you will understand Sunny always stay with you whatever it happens.

Last summer was really a great experience to us, J placed a big order with mass candle holders to Sunny Glassware at August 2018, everyone was so exciting and wanted to make it perfect .

Everything goes very well at the beginning, fast move, perfect communication, all is good. A small accessory became a big bomb which is out of our expectation, I wanted us to buy this small accessory in China but he told us this is a very difficult stuff, we digged 7 factories and one of them told us they can produce it. We are happy t