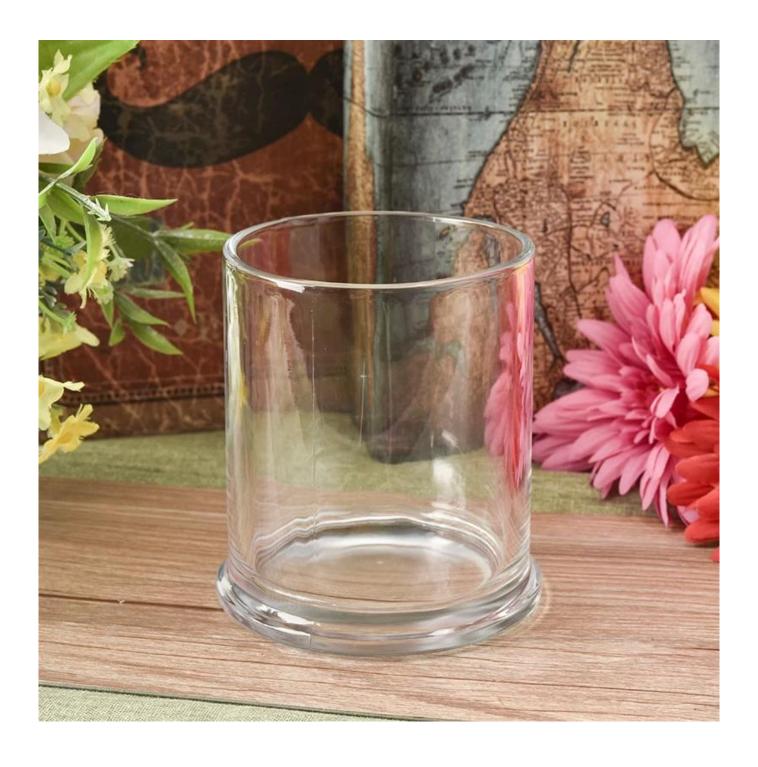

## Clear transparent glass candle holders home decor supplier

#### **Product Description**

The **luxury glass candle jars** are designed by our professional designers team. It is made from deep processing and kept good quality. It is suitable for home, wedding, party decorations and so on.

| product name  | Clear transparent glass candle holders home decor supplier                                                          |
|---------------|---------------------------------------------------------------------------------------------------------------------|
| Sample time   | <ol> <li>5 days if at exist shaped and size of glass</li> <li>15 days if need new shape or size of glass</li> </ol> |
| Measure(mm)   | Top dia:88mm Bottom dia:96mm Height:105mm Weight:444g Capacity:456ml                                                |
| Packing       | Normal packing,Individual gift box, PVC box, window box, color box, white box, etc                                  |
| Delivery time | Within 35 days after the sample and order confirmed                                                                 |
| Payment term  | 30% deposit by T/T in advance and the balance against the copy of B/L                                               |
| Shipment      | By sea,by air,by Express and your shipping agent is acceptable                                                      |