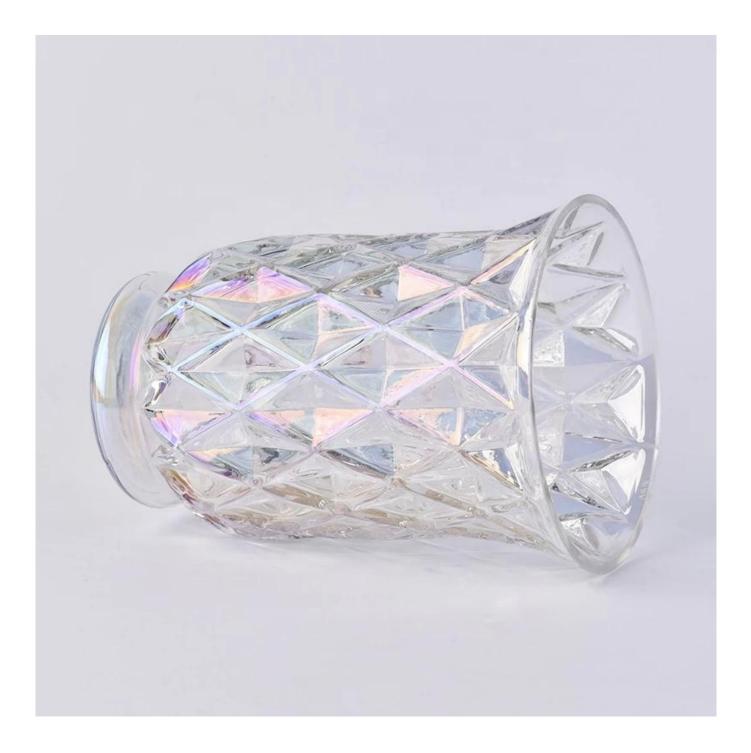

Transparent embossed pillar glass candle jar wholesale

### **Product Description**

The **luxury glass candle jars** are designed by our professional designers team. It is made from deep processing and kept good quality. It is suitable for home, wedding, party decorations and so on.

| product name  | Transparent embossed candle cup<br>pillar glass candle jar wholesale                                                |
|---------------|---------------------------------------------------------------------------------------------------------------------|
| Sample time   | <ol> <li>5 days if at exist shaped and size of glass</li> <li>15 days if need new shape or size of glass</li> </ol> |
| Measure       | Top dia: 131mm<br>Bottom dia: 89mm<br>Height: 183mm<br>Weight: 777g<br>Capacity: 1250ml                             |
| Packing       | Normal packing,Individual gift box, PVC box, window box, color box, white box, etc                                  |
| Delivery time | Within 35 days after the sample and order confirmed                                                                 |
| Payment term  | 30% deposit by T/T in advance and the balance against the copy of B/L                                               |