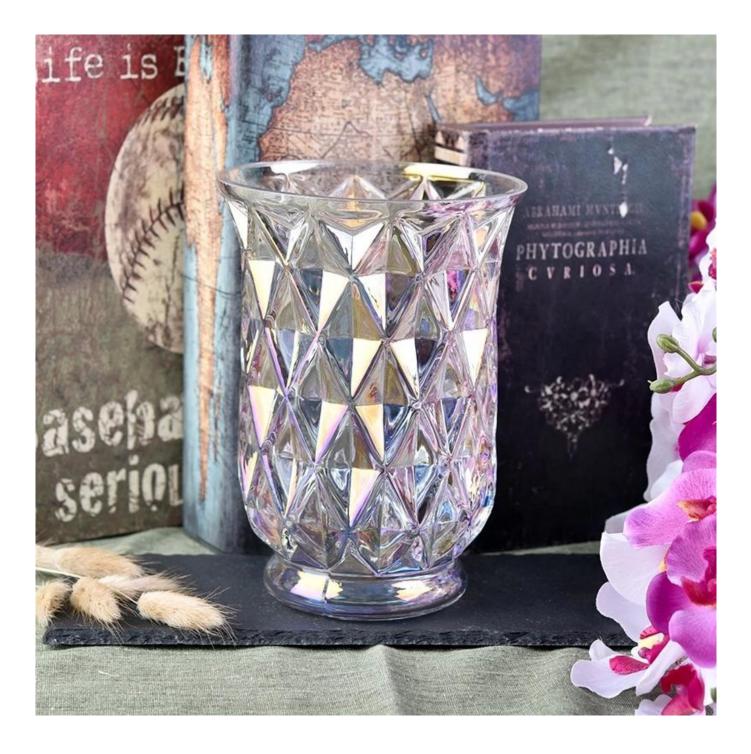

Transparent embossed pillar glass candle jar wholesale

### **Product Description**

The **luxury glass candle jars** are designed by our professional designers team. It is made from deep processing and kept good quality. It is suitable for home, wedding, party decorations and so on.

| product name  | Transparent embossed candle cup<br>pillar glass candle jar wholesale                                                |
|---------------|---------------------------------------------------------------------------------------------------------------------|
| Sample time   | <ol> <li>5 days if at exist shaped and size of glass</li> <li>15 days if need new shape or size of glass</li> </ol> |
| Measure       | Top dia: 131mm<br>Bottom dia: 89mm<br>Height: 183mm<br>Weight: 777g<br>Capacity: 1250ml                             |
| Packing       | Normal packing,Individual gift box, PVC box, window box, color box, white box, etc                                  |
| Delivery time | Within 35 days after the sample and order confirmed                                                                 |
| Payment term  | 30% deposit by T/T in advance and the balance against the copy of B/L                                               |