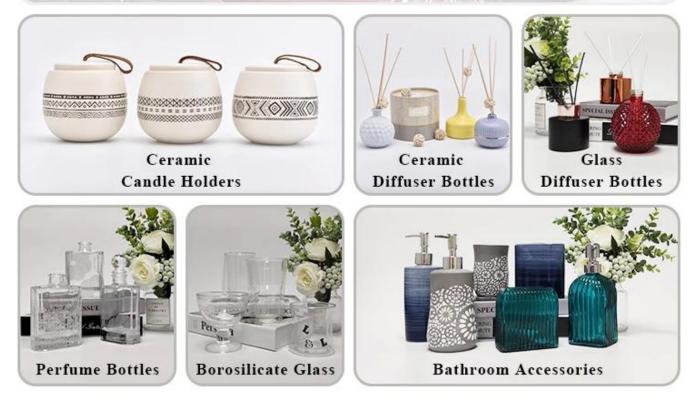

mm<br>Weight: 777g<br>Capacity: 1250ml                             |
| Packing       | Normal packing,Individual gift box, PVC box, window box, color box, white box, etc                                  |
| Delivery time | Within 35 days after the sample and order confirmed                                                                 |
| Payment term  | 30% deposit by T/T in advance and the balance against the copy of B/L                                               |

| Shipment       | By sea,by air,by Express and your shipping agent is acceptable       |
|----------------|----------------------------------------------------------------------|
| Usage Occasion | Home decor,Wedding Decoration,Wedding Favors,Decoration enhancement, |

## **MAIN PRODUCTS**



**Glass Candle Holders** 



**Process Craft** 

## **DEEP PROCESSING**



### Service Story

Someone ask me, why <u>Sunny Glassware</u> is **the supplier of 80% fragrance brands in the United State**, take a second to listen to my story about<u>candle</u> <u>holders</u> order, you will understand Sunny always stay with you whatever it happens. Last summer was really a great experience to us, J placed a big order with mass candle holders to Sunny Glassware at August 2018, everyone was so exciting and wanted to make it perfect .

Everything goes very well at the beginning, fast move, perfect communication, all is good. A small accessory became a big bomb which is out of our expectation, I wanted us to buy this small accessory in China but he told us this is a very difficult stuff, we digged 7 factories and one of the