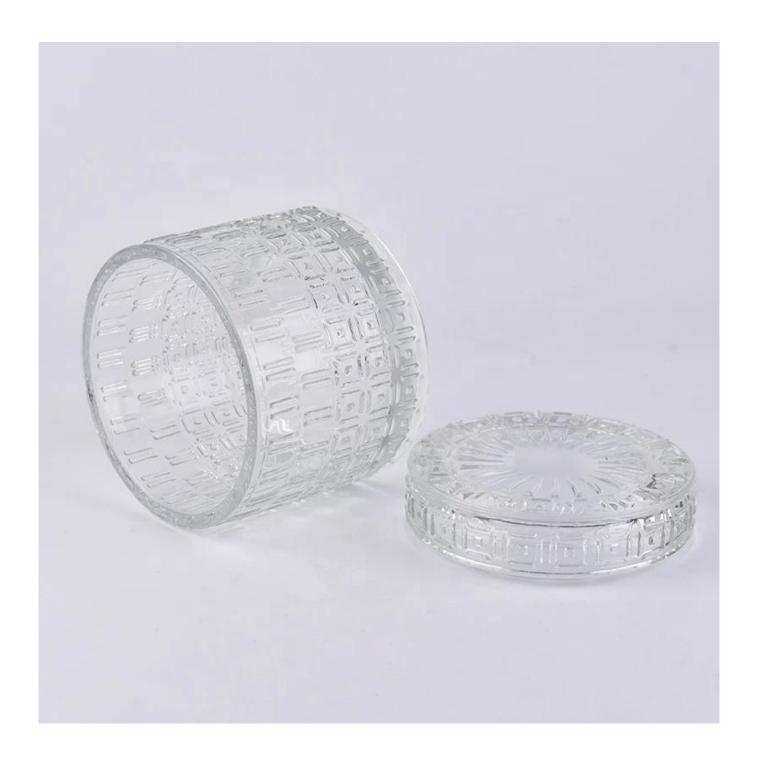

Transparent embossed candle tins votive glass candles jar with lid home decoration use

| product name | Transparent embossed candle tins votive glass candles jar with lid home decoration use                                  |
|--------------|-------------------------------------------------------------------------------------------------------------------------|
| Sample time  | <ol> <li>5 days if at exist shaped and size of glass</li> <li>15 days if need new shape or size of glass</li> </ol>     |
| Measure      | Top dia: 102mm Bottom dia: 102mm Height: 81.4mm Weight: 526g Capacity: 410ml Lid: Dia: 102mm Height: 23.7mm Weight: 250 |