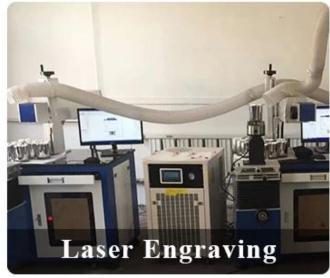

mm Bottom dia: 102mm Height: 81.4mm Weight: 526g Capacity: 410ml Lid: Dia: 102mm Height: 23.7mm Weight: 250 |

| Packing        | Normal packing,Individual gift box, PVC box, window box, color box, white box, etc |
|----------------|------------------------------------------------------------------------------------|
| Delivery time  | Within 35 days after the sample and order confirmed                                |
| Payment term   | 30% deposit by T/T in advance and the balance against the copy of B/L              |
| Shipment       | By sea,by air,by Express and your shipping agent is acceptable                     |
| Usage Occasion | Home decor, Wedding Decoration, Wedding Favors, Decoration enhancement,            |

## **MAIN PRODUCTS**















## **DEEP PROCESSING**









## **Service Story**

Someone ask me, why <u>Sunny Glassware</u> is **the supplier of 80% fragrance brands in the United State**, take a second to listen to my story about <u>candle holders</u> order, you will understand Sunny always stay with you whatever it happens.

Last summer was really a great experience to us, J placed a big order with mass candle holders to Sunny Glassware at August 2018, everyone was so exciting and wanted to make it perfect .

×

Everything goes very well at the beginning, fast move, perfect communication, all is good. A small accessory became a big bomb which is out of our expectation, I wanted us to buy this small accessory in China but he told us this is a very difficult stuff, we digged 7 factories and one of them told us they can produce it. We are happy