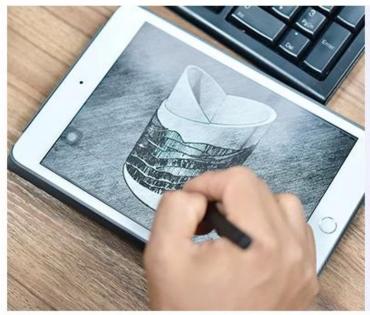

Transparent embossed candle tins votive glass candles jar with lid home decoration use



# Fast Quantity and Launched Speed

speed can be compared with Zara

# 80% Candle Jars Exclusive Supplier

including Nest Fragrance, Candle Lite, UGG etc popular brands





## Achieve Customers' Ideas

get your ideas becoming creative fragrance products and

sell them very well

## **Product Description**

The **luxury glass candle jars** are designed by our professional designers team. It is made from deep processing and kept good quality. It is suitable for home, wedding, party decorations and so on.





| product name | Transparent embossed candle tins votive glass candles jar with lid home decoration use                                  |
|--------------|-------------------------------------------------------------------------------------------------------------------------|
| Sample time  | <ol> <li>5 days if at exist shaped and size of glass</li> <li>15 days if need new shape or size of glass</li> </ol>     |
| Measure      | Top dia: 102mm Bottom di