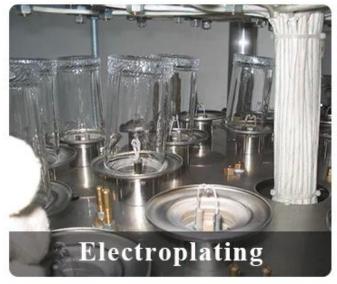

102mm Bottom dia: 102mm Height: 81.4mm Weight: 526g Capacity: 410ml Lid: Dia: 102mm Height: 23.7mm Weight: 250 |

| Packing        | Normal packing,Individual gift box, PVC box, window box, color box, white box, etc |
|----------------|------------------------------------------------------------------------------------|
| Delivery time  | Within 35 days after the sample and order confirmed                                |
| Payment term   | 30% deposit by T/T in advance and the balance against the copy of B/L              |
| Shipment       | By sea,by air,by Express and your shipping agent is acceptable                     |
| Usage Occasion | Home decor, Wedding Decoration, Wedding Favors, Decoration enhancement,            |

## **MAIN PRODUCTS**















## **DEEP PROCESSING**









## **Service Story**

Someone ask me, why <u>Sunny Glassware</u> is **the supplier of 80% fragrance brands in the United State**, take a second to listen to my story about <u>candle holders</u> order, you will understand Sunny always stay with you whatever it happens.

Last summer was really a great experience to us, J placed a big order with mass candle holders to Sunny Glassware at August 2018, everyone was so exciting and wanted to make it perfect .

×

Everything goes very well at the beginning, fast move, perfect communication, all is good. A small accessory became a big bomb which is out of our expectation, I wanted us to buy this small accessory in China but he told us this is a very difficult stuff, we digged 7 factories and one of them told us they can produce it. We are h