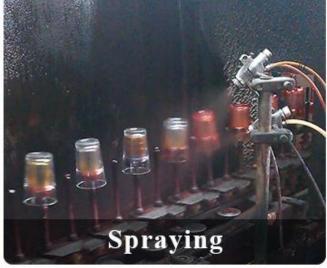

02mm Bottom dia: 102mm Height: 81.4mm Weight: 526g Capacity: 410ml Lid: Dia: 102mm Height: 23.7mm Weight: 250 |

| Packing        | Normal packing,Individual gift box, PVC box, window box, color box, white box, etc |
|----------------|------------------------------------------------------------------------------------|
| Delivery time  | Within 35 days after the sample and order confirmed                                |
| Payment term   | 30% deposit by T/T in advance and the balance against the copy of B/L              |
| Shipment       | By sea,by air,by Express and your shipping agent is acceptable                     |
| Usage Occasion | Home decor, Wedding Decoration, Wedding Favors, Decoration enhancement,            |

## **MAIN PRODUCTS**















## **DEEP PROCESSING**









## **Service Story**

Someone ask me, why <u>Sunny Glassware</u> is **the supplier of 80% fragrance brands in the United State**, take a second to listen to my story about <u>candle holders</u> order, you will understand Sunny always stay with you whatever it happens.

Last summer was really a great experience to us, J placed a big order with mass candle holders to Sunny Glassware at August 2018, everyone was so exciting and wanted to make it perfect .

×

Everything goes very well at the beginning, fast move, perfect communication, all is good. A small accessory became a big bomb which is out of our expectation, I wanted us to buy this small accessory in China but he told us this is a very difficult stuff, we digged 7 factories and one of them told us they can produce it. We are hap