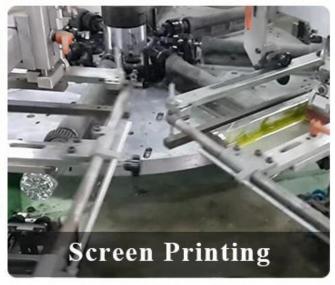

Bottom dia: 102mm Height: 81.4mm Weight: 526g Capacity: 410ml Lid: Dia: 102mm Height: 23.7mm Weight: 250 |

| Packing        | Normal packing,Individual gift box, PVC box, window box, color box, white box, etc |
|----------------|------------------------------------------------------------------------------------|
| Delivery time  | Within 35 days after the sample and order confirmed                                |
| Payment term   | 30% deposit by T/T in advance and the balance against the copy of B/L              |
| Shipment       | By sea,by air,by Express and your shipping agent is acceptable                     |
| Usage Occasion | Home decor, Wedding Decoration, Wedding Favors, Decoration enhancement,            |

## **MAIN PRODUCTS**















## **DEEP PROCESSING**









## **Service Story**

Someone ask me, why <u>Sunny Glassware</u> is **the supplier of 80% fragrance brands in the United State**, take a second to listen to my story about <u>candle holders</u> order, you will understand Sunny always stay with you whatever it happens.

Last summer was really a great experience to us, J placed a big order with mass candle holders to Sunny Glassware at August 2018, everyone was so exciting and wanted to make it perfect .

×

Everything goes very well at the beginning, fast move, perfect communication, all is good. A small accessory became a big bomb which is out of our expectation, I wanted us to buy this small accessory in China but he told us this is a very difficult stuff, we digged 7 factories and one of them told us they can produce it. We are happy t