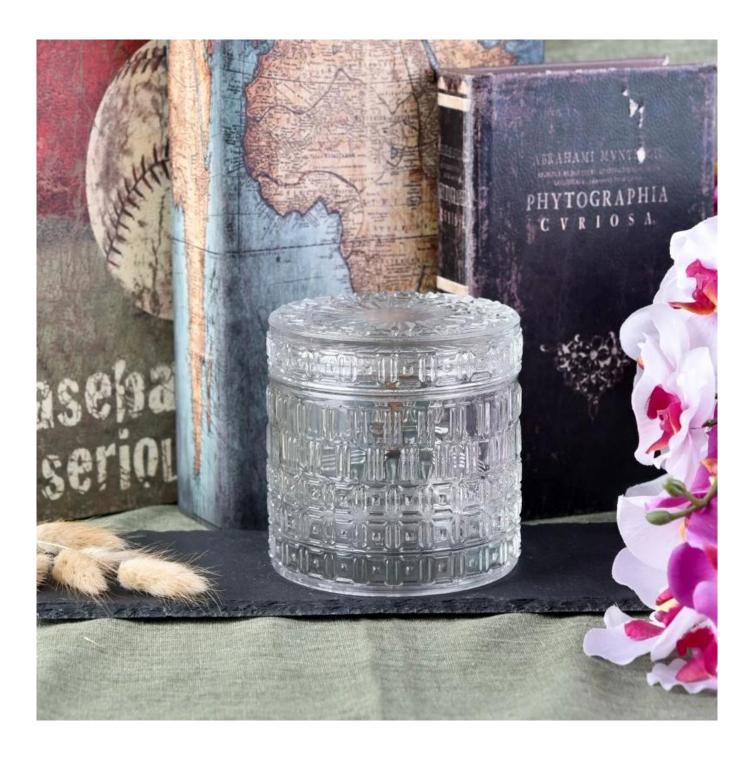

Transparent embossed candle tins votive glass candles jar with lid home decoration use

## **Product Description**

The **luxury glass candle jars** are designed by our professional designers team. It is made from deep processing and kept good quality. It is suitable for home, wedding, party decorations and so on.

| product name | Transparent embossed candle tins votive glass candles jar with lid home decoration use                                  |
|--------------|-------------------------------------------------------------------------------------------------------------------------|
| Sample time  | <ol> <li>5 days if at exist shaped and size of glass</li> <li>15 days if need new shape or size of glass</li> </ol>     |
| Measure      | Top dia: 102mm Bottom dia: 102mm Height: 81.4mm Weight: 526g Capacity: 410ml Lid: Dia: 102mm Height: 23.7mm Weight: 250 |