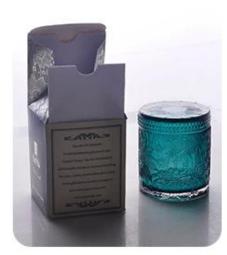

### **Product Description**

ARTISAN DESIGN: Everything flourishes in spring, this artfully-designed pattern brings people a sense of vitality. This beautiful **perfume bottle** is a perfect home decor piece for flameless fragrance.

Sunny Glassware to grow your business rappidly.

| product name | Transparent crystal square glass container double wall perfume spray bottle factory        |
|--------------|--------------------------------------------------------------------------------------------|
| Sample time  | 5 days if at exist shaped and size of glass     15 days if need new shape or size of glass |
| Measure(mm)  | Neck:14mm Top dia:78mm Bottom dia:78mm Height:60mm Weight:198g Capacity:63ml               |