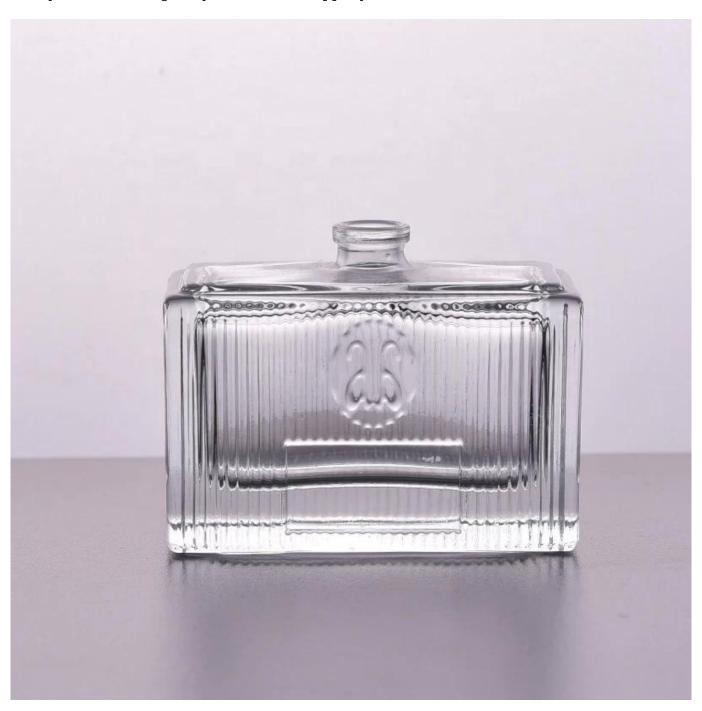

# Transparent crystal square glass container double wall perfume spray bottle factory

### **Product Description**

ARTISAN DESIGN: Everything flourishes in spring, this artfully-designed pattern brings people a sense of vitality. This beautiful **perfume bottle** is a perfect home decor piece for flameless fragrance.

Sunny Glassware to grow your business rappidly.

| product name | Transparent crystal square glass container double wall perfume spray bottle factory        |
|--------------|--------------------------------------------------------------------------------------------|
| Sample time  | 5 days if at exist shaped and size of glass     15 days if need new shape or size of glass |
| Measure(mm)  | Neck:14mm Top dia:78mm Bottom dia:78mm Height:60mm Weight:198g Capacity:63ml               |