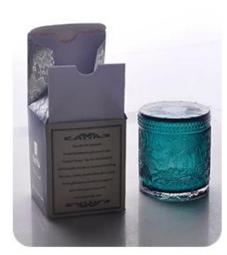

#### **Product Description**

ARTISAN DESIGN: Everything flourishes in spring, this artfully-designed pattern brings people a sense of vitality. This beautiful **perfume bottle** is a perfect home decor piece for flameless fragrance.

Sunny Glassware to grow your business rappidly.

| <del>-</del> | Transparent crystal square glass container double wall essential perfume spray bottle factory |
|--------------|-----------------------------------------------------------------------------------------------|
| Sample time  | 5 days if at exist shaped and size of glass     15 days if need new shape or size of glass    |
| Measure(mm)  | Neck:14mm Top dia:38mm Bottom dia:38mm Height:56mm Weight:49g Capacity:20ml                   |