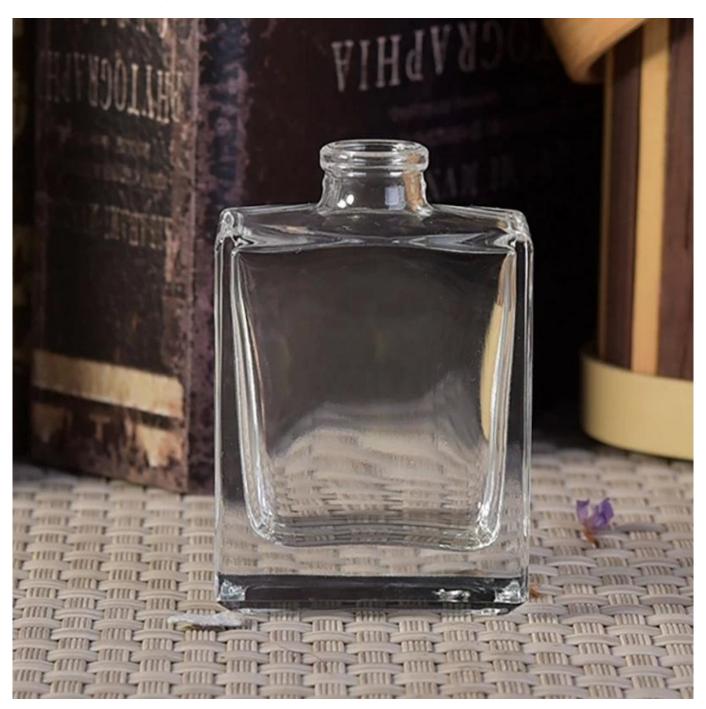

## Transparent crystal square glass container double wall essential perfume spray bottle factory

#### **Product Description**

ARTISAN DESIGN: Everything flourishes in spring, this artfully-designed pattern brings people a sense of vitality. This beautiful **perfume bottle** is a perfect home decor piece for flameless fragrance.

Sunny Glassware to grow your business rappidly.

| <del>-</del> | Transparent crystal square glass container double wall essential perfume spray bottle factory |
|--------------|-----------------------------------------------------------------------------------------------|
| Sample time  | 5 days if at exist shaped and size of glass     15 days if need new shape or size of glass    |
| Measure(mm)  | Neck:14mm Top dia:38mm Bottom dia:38mm Height:56mm Weight:49g Capacity:20ml                   |