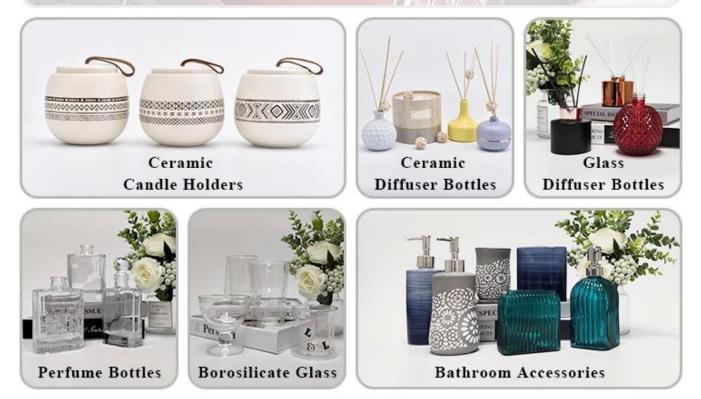

|
| Measure       | Top dia: 85mm<br>Bottom dia: 90mm<br>Height: 90mm<br>Max: 110mm<br>Weight: 358g<br>Capacity: 340ml                  |
| Packing       | Normal packing,Individual gift box, PVC box, window box, color box, white box, etc                                  |
| Delivery time | Within 35 days after the sample and order confirmed                                                                 |

| Payment term   | 30% deposit by T/T in advance and the balance against the copy of B/L |
|----------------|-----------------------------------------------------------------------|
| Shipment       | By sea,by air,by Express and your shipping agent is acceptable        |
| Usage Occasion | Home decor,Wedding Decoration,Wedding Favors,Decoration enhancement,  |

## **MAIN PRODUCTS**





#### **Process Craft**

### **DEEP PROCESSING**



#### Service Story

Someone ask me, why <u>Sunny Glassware</u> is **the supplier of 80% fragrance brands in the United State**, take a second to listen to my story about<u>candle</u> <u>holders</u> order, you will understand Sunny always stay with you whatever it happens. Last summer was really a great experience to us, J placed a big order with mass candle holders to Sunny Glassware at August 2018, everyone was so exciting and wanted to make it perfect .

Everything goes very well at the beginning, fast move, perfect communication, all is good. A small accessory became a big bomb which is out of our expectation, I wanted us to buy this small accessory in China but he told us this is a very difficult stuff, we digged 7 factories and one