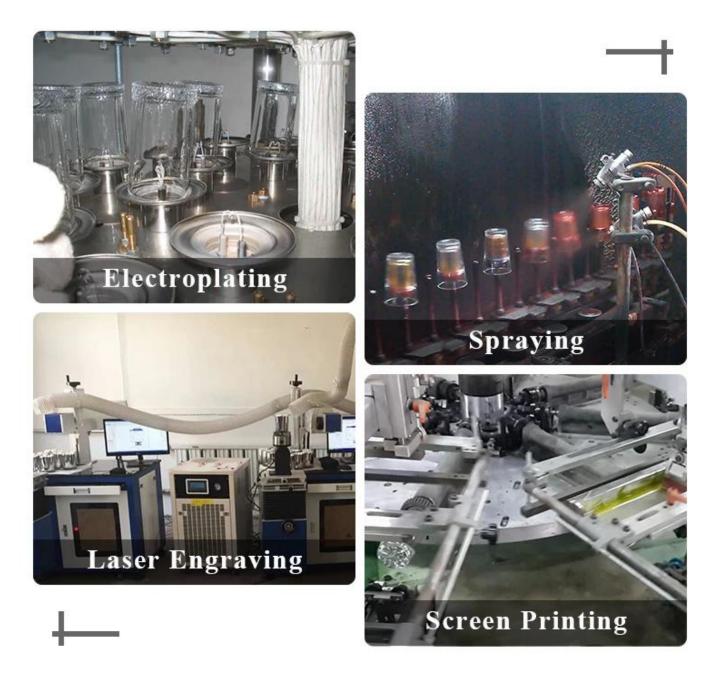

mm<br>Height: 90mm<br>Max: 110mm<br>Weight: 358g<br>Capacity: 340ml                  |
| Packing       | Normal packing,Individual gift box, PVC box, window box, color box, white box, etc                                  |
| Delivery time | Within 35 days after the sample and order confirmed                                                                 |

| Payment term   | 30% deposit by T/T in advance and the balance against the copy of B/L |
|----------------|-----------------------------------------------------------------------|
| Shipment       | By sea,by air,by Express and your shipping agent is acceptable        |
| Usage Occasion | Home decor,Wedding Decoration,Wedding Favors,Decoration enhancement,  |

## **MAIN PRODUCTS**





#### **Process Craft**

### **DEEP PROCESSING**



#### Service Story

Someone ask me, why <u>Sunny Glassware</u> is **the supplier of 80% fragrance brands in the United State**, take a second to listen to my story about<u>candle</u> <u>holders</u> order, you will understand Sunny always stay with you whatever it happens. Last summer was really a great experience to us, J placed a big order with mass candle holders to Sunny Glassware at August 2018, everyone was so exciting and wanted to make it perfect .

Everything goes very well at the beginning, fast move, perfect communication, all is good. A small accessory became a big bomb which is out of our expectation, I wanted us to buy this small accessory in China but he told us this is a very difficult stuff, we digged 7 factories and one of them told us they can produce it. We are happy t