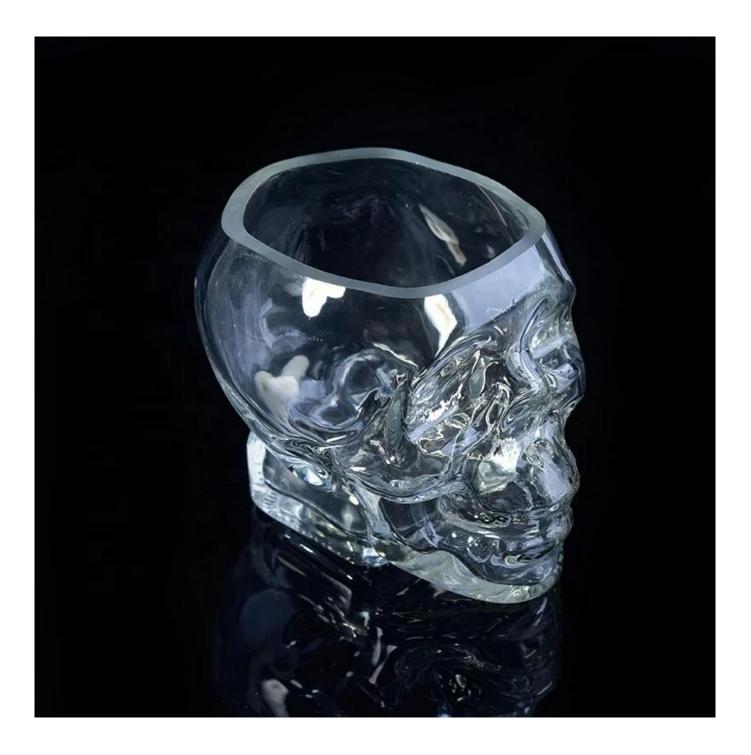

#### **Product Description**

The **luxury glass candle jars** are designed by our professional designers team. It is made from deep processing and kept good quality. It is suitable for home, wedding, party decorations and so on.