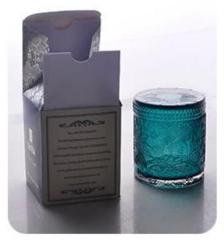

# Transparent butterfly-shape glass container double wall perfume bottle supplier

## **Product Description**

ARTISAN DESIGN: Everything flourishes in spring, this artfully-designed pattern brings people a sense of vitality. This beautiful **perfume bottle** is a perfect home decor piece for flameless fragrance.