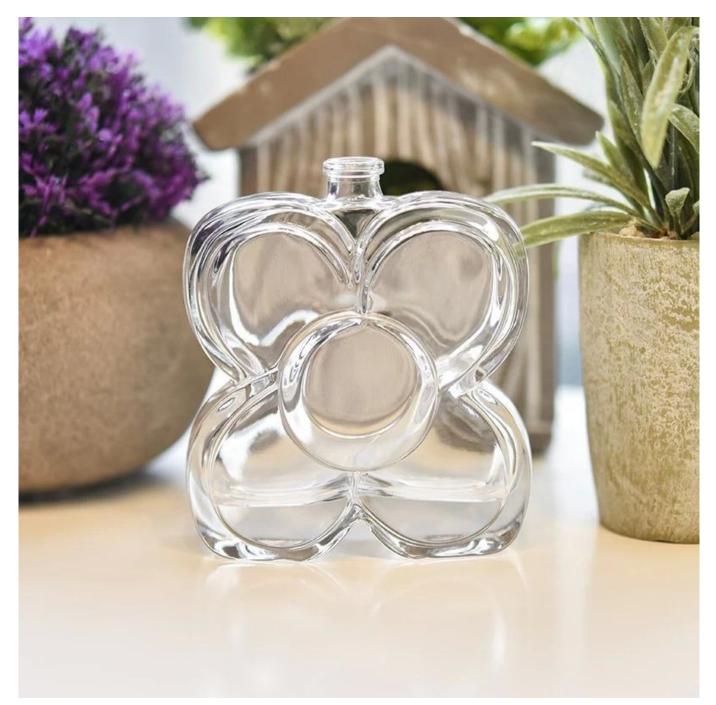

# Transparent butterfly-shape glass container double wall perfume bottle supplier

## **Product Description**

ARTISAN DESIGN: Everything flourishes in spring, this artfully-designed pattern brings people a sense of vitality. This beautiful **perfume bottle** is a perfect home decor piece for flameless fragrance.

Sunny Glassware to grow your business rappidly.

| product name | Transparent butterfly-shape glass<br>container double wall perfume<br>bottle supplier                               |
|--------------|---------------------------------------------------------------------------------------------------------------------|
| Sample time  | <ol> <li>5 days if at exist shaped and size of glass</li> <li>15 days if need new shape or size of glass</li> </ol> |
| Measure(mm)  | Top dia: 14mm<br>Bottom dia: 85*30mm<br>Height: 97mm<br>Weight: 225g<br>Capacity: 102ml                             |
| Packing      | Normal packing, Individual gift box, PVC box, window box, color box, white box, etc                                 |