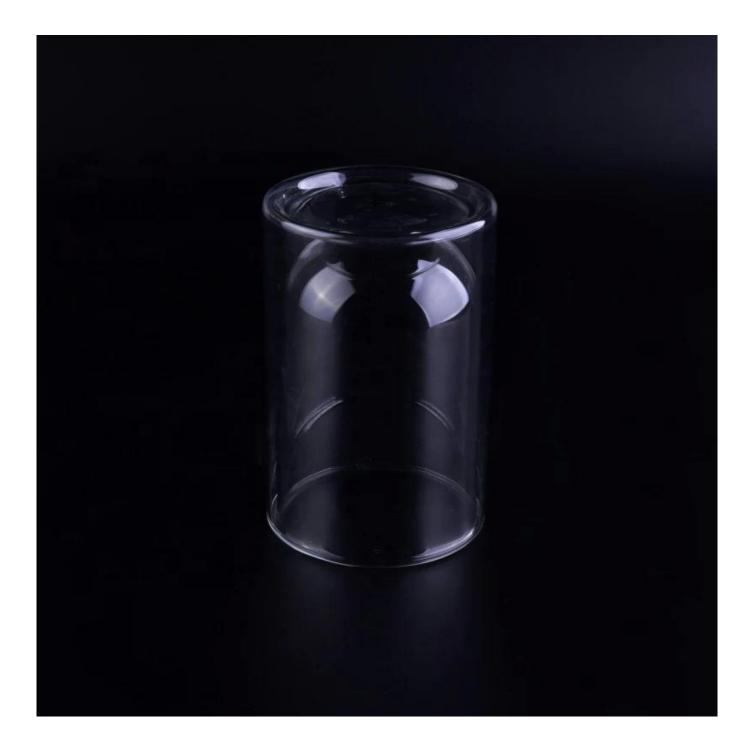

Transparent Borosilicate custom printed Glass water mug double wall cup drinkware type

### **Product Description**

The glass borosilicate glass drinking cup **is** designed by our professional designers team. It is made from deep processing and kept good quality. It is suitable for home, wedding, party decorations and so on.

| product name | Transparent Borosilicate custom<br>printed Glass water mug double wall<br>cup drinkware type                        |
|--------------|---------------------------------------------------------------------------------------------------------------------|
| Sample time  | <ol> <li>5 days if at exist shaped and size of glass</li> <li>15 days if need new shape or size of glass</li> </ol> |
| Measure(mm)  | Top dia:7.5cm<br>Bottom dia: 7.5cm<br>Height: 11.4cm<br>Weight:159g<br>Capacity: 283ml                              |
| Packing      | Normal packing,Individual gift box, PVC box, window box, color box, white box, etc                                  |