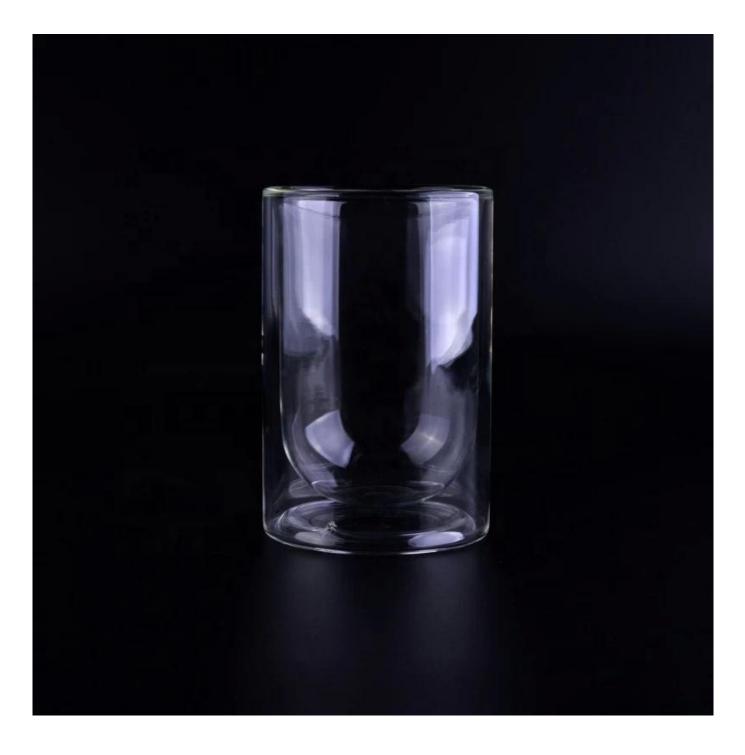

Transparent Borosilicate custom printed Glass water mug double wall cup drinkware type

### **Product Description**

The glass borosilicate glass drinking cup **is** designed by our professional designers team. It is made from deep processing and kept good quality. It is suitable for home, wedding, party decorations and so on.

| product name | Transparent Borosilicate custom<br>printed Glass water mug double wall<br>cup drinkware type                        |
|--------------|---------------------------------------------------------------------------------------------------------------------|
| Sample time  | <ol> <li>5 days if at exist shaped and size of glass</li> <li>15 days if need new shape or size of glass</li> </ol> |
| Measure(mm)  | Top dia:7.5cm<br>Bottom dia: 7.5cm<br>Height: 11.4cm<br>Weight:159g<br>Capacity: 283ml                              |
| Packing      | Normal packing,Individual gift box, PVC box, window box, color box, white box, etc                                  |