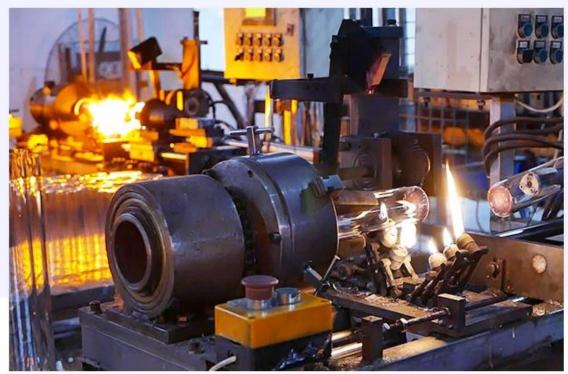

**Process Craft** 

# **PROCESS CRAFTS**

1、Material Heating

2. Mouth Blown Moulding

3、Cracking-off

6, Put on handle

5. Interface

4、Cracking-off

7. Inspection