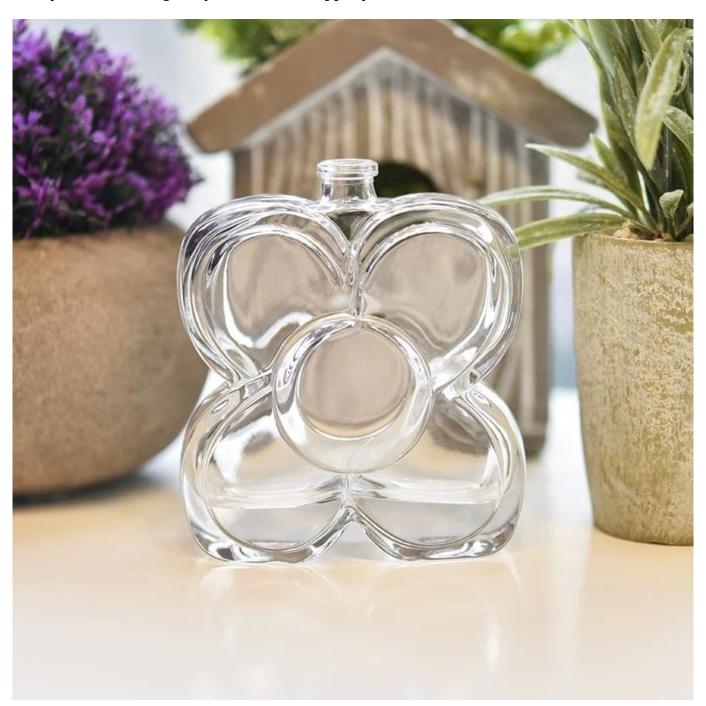

## Transparency butterfly-shape glass vessel double wall perfume bottle supplier

#### **Product Description**

ARTISAN DESIGN: Everything flourishes in spring, this artfully-designed pattern brings people a sense of vitality. This beautiful **perfume bottle** is a perfect home decor piece for flameless fragrance.

Sunny Glassware to grow your business rappidly.

| product name | Transparency butterfly-shape glass vessel double wall perfume bottle supplier                                          |
|--------------|------------------------------------------------------------------------------------------------------------------------|
| Sample time  | <ul><li>1. 5 days if at exist shaped and size of glass</li><li>2. 15 days if need new shape or size of glass</li></ul> |
| Measure(mm)  | Top dia: 14mm Bottom dia: 85*30mm Height: 97mm Weight: 225g Capacity: 102ml                                            |
| Packing      | Normal packing,Individual gift box, PVC box, window box, color box, white box, etc                                     |