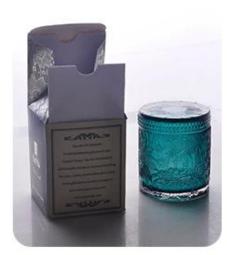

#### **Product Description**

ARTISAN DESIGN: Everything flourishes in spring, this artfully-designed pattern brings people a sense of vitality. This beautiful **perfume bottle** is a perfect home decor piece for flameless fragrance.

Sunny Glassware to grow your business rappidly.

| product name | Transparency butterfly-shape glass vessel double wall perfume bottle supplier                                          |
|--------------|------------------------------------------------------------------------------------------------------------------------|
| Sample time  | <ul><li>1. 5 days if at exist shaped and size of glass</li><li>2. 15 days if need new shape or size of glass</li></ul> |
| Measure(mm)  | Top dia: 14mm Bottom dia: 85*30mm Height: 97mm Weight: 225g Capacity: 102ml                                            |
| Packing      | Normal packing,Individual gift box, PVC box, window box, color box, white box, etc                                     |