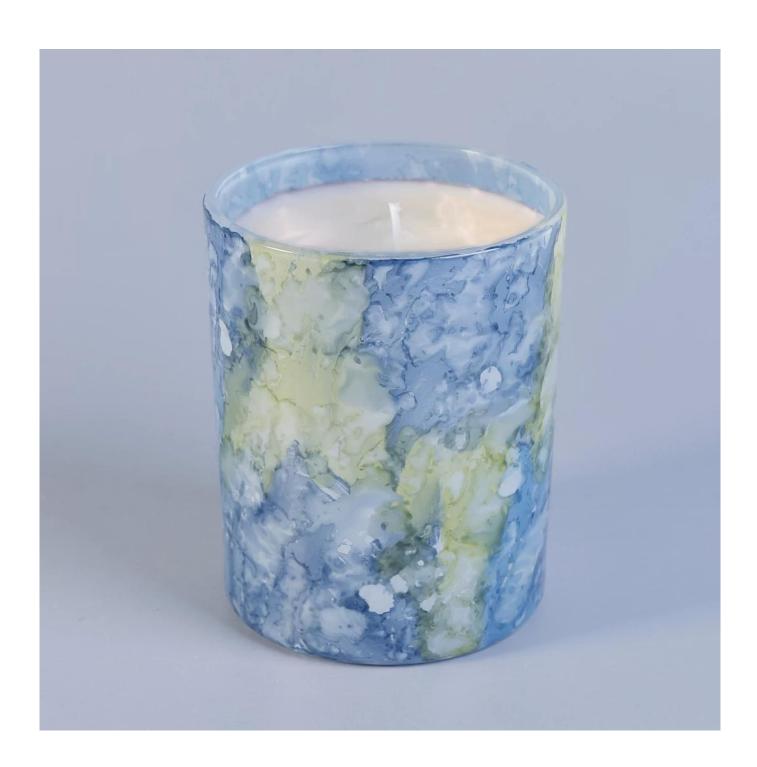

## **Transfer printing glass candle holders**

## **Product Description**

The **luxury glass candle jars** are designed by our professional designers team. It is made from deep processing and kept good quality. It is suitable for home, wedding, party decorations and so on.

| product name  | Transfer printing glass candle holders SG-88100 Top dia: 88mm Bottom dia:80mm Height:100mm Weight: 325g Capacity: 410ml |  |  |  |
|---------------|-------------------------------------------------------------------------------------------------------------------------|--|--|--|
| Sample time   | 5 days if at exist shaped and size of glass     15 days if need new shape or size of glass                              |  |  |  |
| Packing       | Normal packing,Individual gift box, PVC box, window box, color box, white box, etc                                      |  |  |  |
| Delivery time | Within 35 days after the sample and order confirmed                                                                     |  |  |  |
| Payment term  | 30% deposit by T/T in advance and the balance against the copy of B/L                                                   |  |  |  |
| Shipment      | By sea,by air,by Express and your shipping agent is acceptable                                                          |  |  |  |