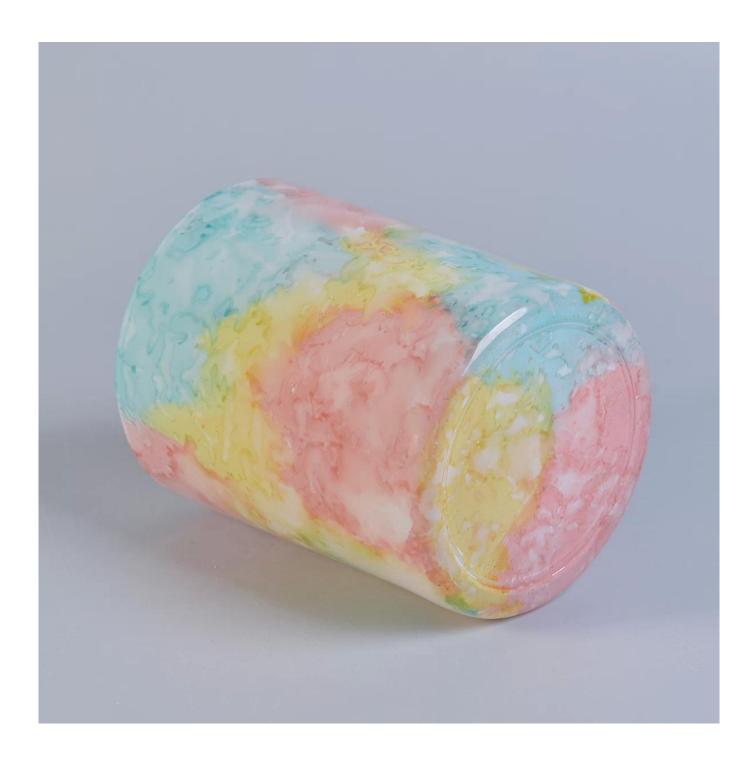

## **Transfer printing glass candle holders**

## **Product Description**

The **luxury glass candle jars** are designed by our professional designers team. It is made from deep processing and kept good quality. It is suitable for home, wedding, party decorations and so on.

| product name  | Transfer printing glass candle holders SG-88100 Top dia: 88mm Bottom dia:80mm Height:100mm Weight: 325g Capacity: 410ml |  |  |  |
|---------------|-------------------------------------------------------------------------------------------------------------------------|--|--|--|
| Sample time   | 5 days if at exist shaped and size of glass     15 days if need new shape or size of glass                              |  |  |  |
| Packing       | Normal packing,Individual gift box, PVC box, window box, color box, white box, etc                                      |  |  |  |
| Delivery time | Within 35 days after the sample and order confirmed                                                                     |  |  |  |
| Payment term  | 30% deposit by T/T in advance and the balance against the copy of B/L                                                   |  |  |  |
| Shipment      | By sea,by air,by Express and your shipping agent is acceptable                                                          |  |  |  |