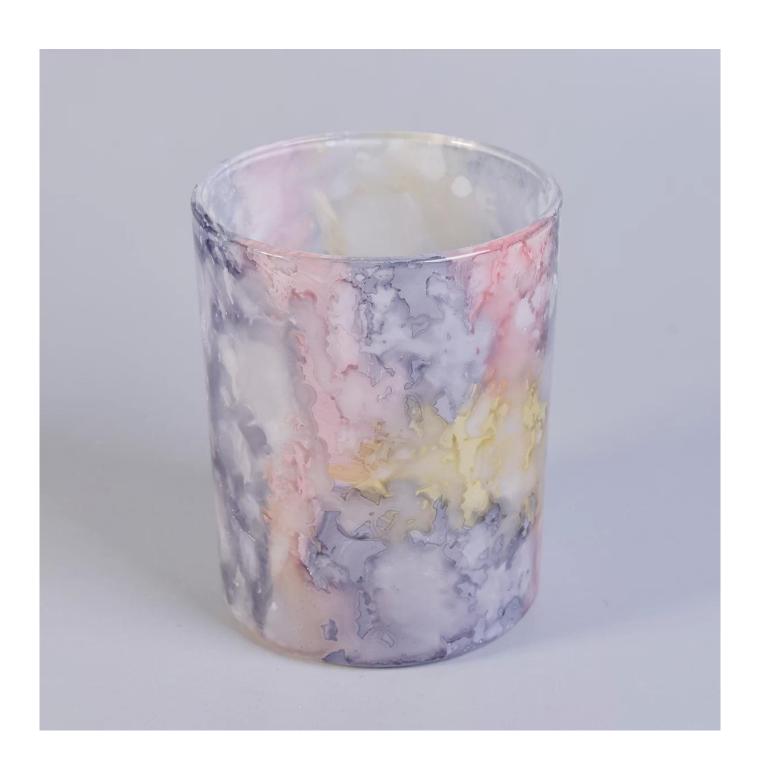

## **Transfer printing glass candle holders**

## **Product Description**

The **luxury glass candle jars** are designed by our professional designers team. It is made from deep processing and kept good quality. It is suitable for home, wedding, party decorations and so on.

| product name  | Transfer printing glass candle holders SG-88100 Top dia: 88mm Bottom dia:80mm Height:100mm Weight: 325g Capacity: 410ml |  |  |  |
|---------------|-------------------------------------------------------------------------------------------------------------------------|--|--|--|
| Sample time   | 5 days if at exist shaped and size of glass     15 days if need new shape or size of glass                              |  |  |  |
| Packing       | Normal packing,Individual gift box, PVC box, window box, color box, white box, etc                                      |  |  |  |
| Delivery time | Within 35 days after the sample and order confirmed                                                                     |  |  |  |
| Payment term  | 30% deposit by T/T in advance and the balance against the copy of B/L                                                   |  |  |  |
| Shipment      | By sea,by air,by Express and your shipping agent is acceptable                                                          |  |  |  |