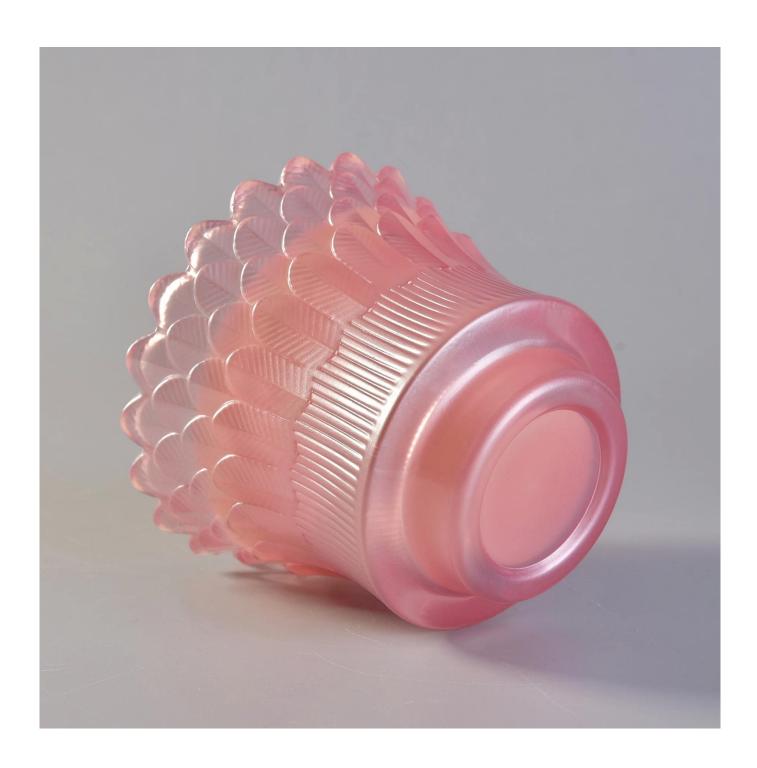

### Award-winning Design Team

won the trust of upscale brands

Product Description

This type new design feather glass votive candle holder Contact us if you like it!!

Packing & Delivery

To better ensure the safety of your goods, professional, environmentally friendly, convenient and efficient packaging services will be provided.