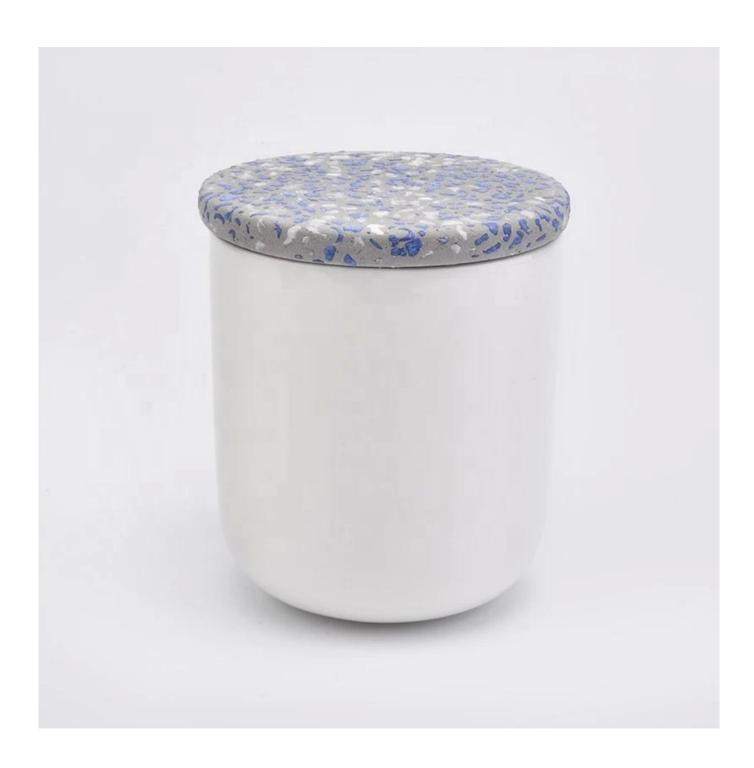

### **Suppliers Custom round cement lids for candle jars**

#### **Product Description**

The lids are designed by our professional designers team. It is made from deep processing and kept good quality. It is suitable for candle jars, other bottles and so on.

| product name   | Suppliers Custom round cement lids for candle jars                                 |
|----------------|------------------------------------------------------------------------------------|
| Sample time    | 5 days if at exist shaped and size     15 days if need new shape or size           |
| Packing        | Normal packing,Individual gift box, PVC box, window box, color box, white box, etc |
| Delivery time  | Within 35 days after the sample and order confirmed                                |
| Payment term   | 30% deposit by T/T in advance and the balance against the copy of B/L              |
| Shipment       | By sea,by air,by Express and your shipping agent is acceptable                     |
| Usage Occasion | Home decor, Wedding Decoration, Wedding Favors, Decoration enhancement,            |

Q3: What kind of lids you can offer?

We can provide lids in different materials like glass, ceramic, metal, wood, concrete and plastic ect.

Q4: Do you have certification for your products?

Yes, for the glassware, have ASTM. CA65 test, FDA etc.