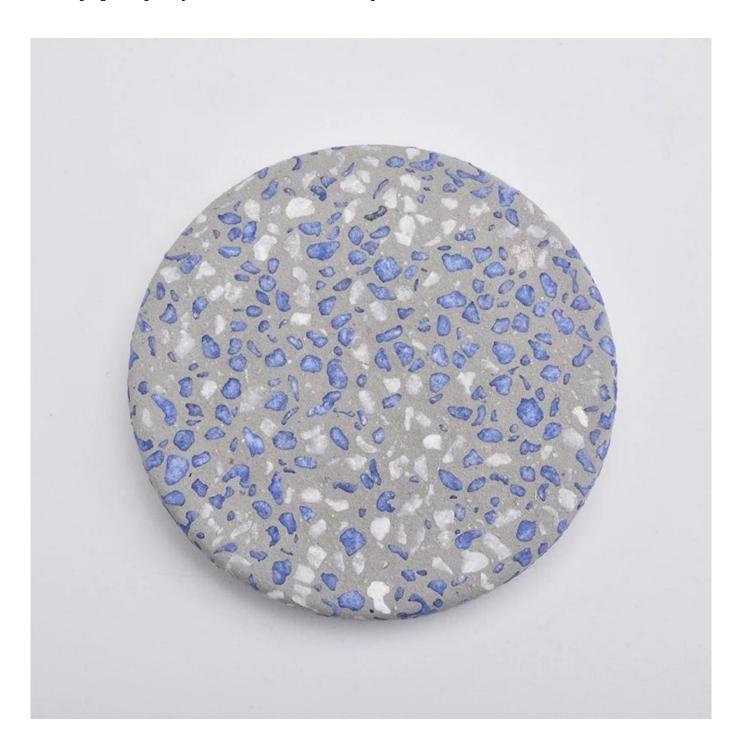

### **Suppliers Custom round cement lids for candle jars**

#### **Product Description**

The lids are designed by our professional designers team. It is made from deep processing and kept good quality. It is suitable for candle jars, other bottles and so on.

| product name   | Suppliers Custom round cement lids for candle jars                                 |
|----------------|------------------------------------------------------------------------------------|
| Sample time    | 5 days if at exist shaped and size     15 days if need new shape or size           |
| Packing        | Normal packing,Individual gift box, PVC box, window box, color box, white box, etc |
| Delivery time  | Within 35 days after the sample and order confirmed                                |
| Payment term   | 30% deposit by T/T in advance and the balance against the copy of B/L              |
| Shipment       | By sea,by air,by Express and your shipping agent is acceptable                     |
| Usage Occasion | Home decor, Wedding Decoration, Wedding Favors, Decoration enhancement,            |