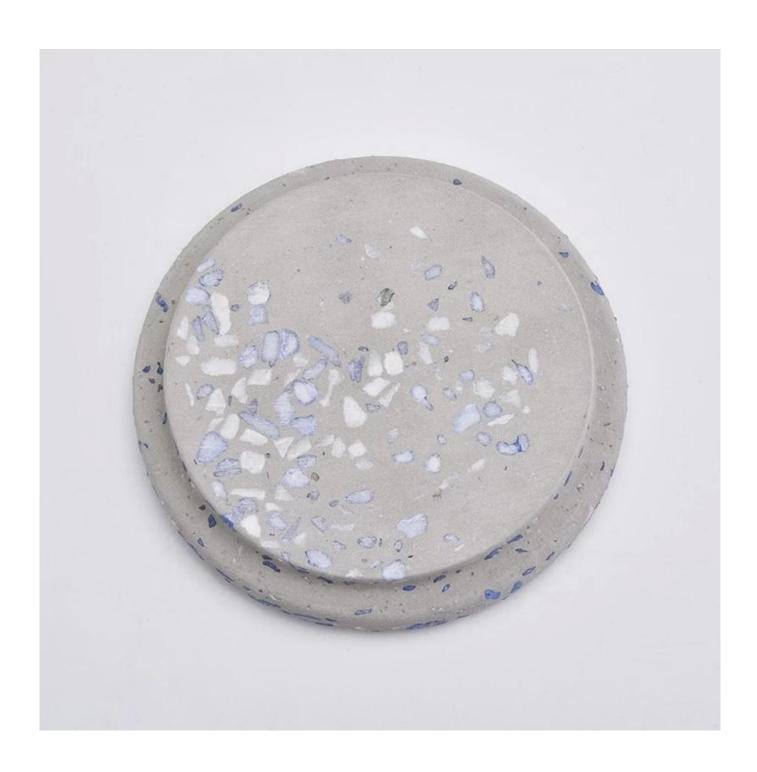

### **Suppliers Custom round cement lids for candle jars**

#### **Product Description**

The lids are designed by our professional designers team. It is made from deep processing and kept good quality. It is suitable for candle jars, other bottles and so on.

| product name   | Suppliers Custom round cement lids for candle jars                                 |
|----------------|------------------------------------------------------------------------------------|
| Sample time    | 5 days if at exist shaped and size     15 days if need new shape or size           |
| Packing        | Normal packing,Individual gift box, PVC box, window box, color box, white box, etc |
| Delivery time  | Within 35 days after the sample and order confirmed                                |
| Payment term   | 30% deposit by T/T in advance and the balance against the copy of B/L              |
| Shipment       | By sea,by air,by Express and your shipping agent is acceptable                     |
| Usage Occasion | Home decor, Wedding Decoration, Wedding Favors, Decoration enhancement,            |