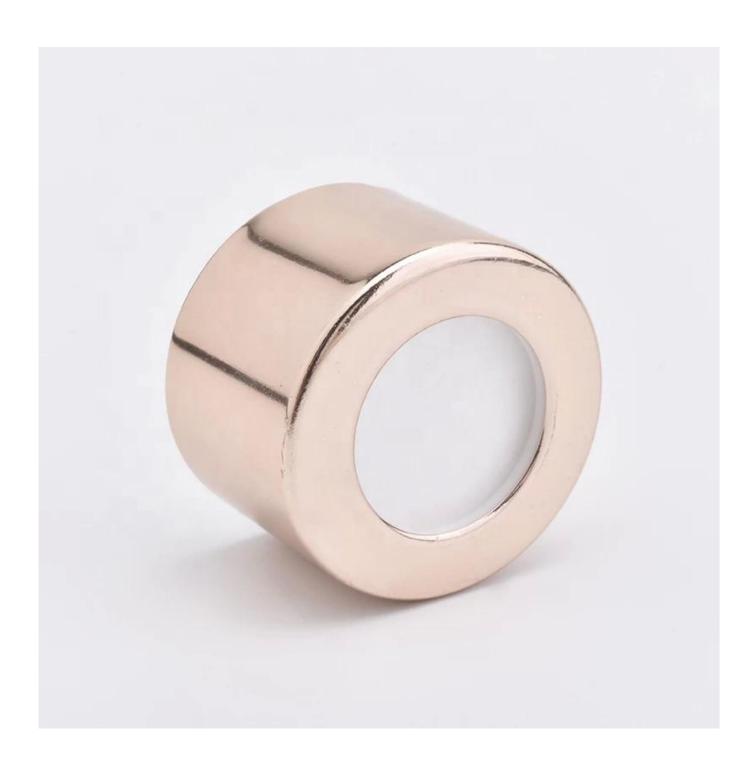

# Supplier Customized gold round metal cap for diffuser bottle

# **Product Description**

The lids are designed by our professional designers team. It is made from deep processing and kept good quality. It is suitable for candle jars, other bottles and so on.

| product name   | Supplier Customized gold round metal cap for diffuser bottle                       |
|----------------|------------------------------------------------------------------------------------|
| Sample time    | 5 days if at exist shaped and size     15 days if need new shape or size           |
| Packing        | Normal packing,Individual gift box, PVC box, window box, color box, white box, etc |
| Delivery time  | Within 35 days after the sample and order confirmed                                |
| Payment term   | 30% deposit by T/T in advance and the balance against the copy of B/L              |
| Shipment       | By sea,by air,by Express and your shipping agent is acceptable                     |
| Usage Occasion | Home decor, Wedding Decoration, Wedding Favors, Decoration enhancement,            |