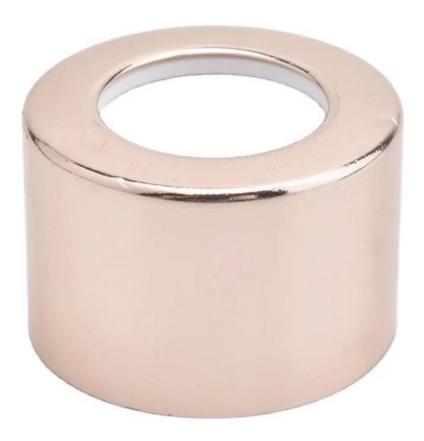

# Supplier Customized gold round metal cap for diffuser bottle

# **Product Description**

The lids are designed by our professional designers team. It is made from deep processing and kept good quality. It is suitable for candle jars, other bottles and so on.

| product name   | Supplier Customized gold round metal cap for diffuser bottle                       |
|----------------|------------------------------------------------------------------------------------|
| Sample time    | 5 days if at exist shaped and size     15 days if need new shape or size           |
| Packing        | Normal packing,Individual gift box, PVC box, window box, color box, white box, etc |
| Delivery time  | Within 35 days after the sample and order confirmed                                |
| Payment term   | 30% deposit by T/T in advance and the balance against the copy of B/L              |
| Shipment       | By sea,by air,by Express and your shipping agent is acceptable                     |
| Usage Occasion | Home decor, Wedding Decoration, Wedding Favors, Decoration enhancement,            |