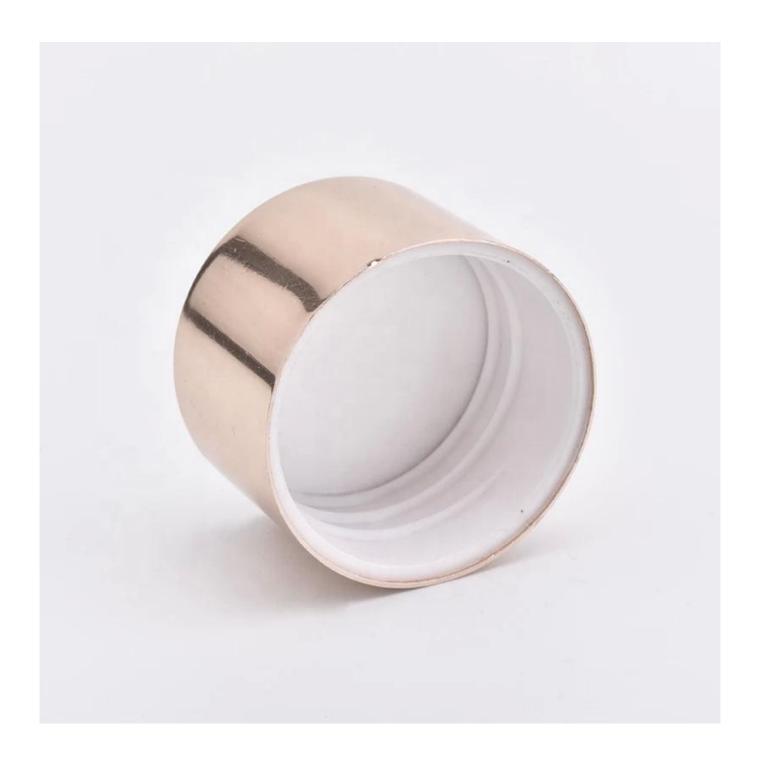

# Supplier Customized gold round metal cap for diffuser bottle

# **Product Description**

The lids are designed by our professional designers team. It is made from deep processing and kept good quality. It is suitable for candle jars, other bottles and so on.

| product name   | Supplier Customized gold round metal cap for diffuser bottle                       |
|----------------|------------------------------------------------------------------------------------|
| Sample time    | 5 days if at exist shaped and size     15 days if need new shape or size           |
| Packing        | Normal packing,Individual gift box, PVC box, window box, color box, white box, etc |
| Delivery time  | Within 35 days after the sample and order confirmed                                |
| Payment term   | 30% deposit by T/T in advance and the balance against the copy of B/L              |
| Shipment       | By sea,by air,by Express and your shipping agent is acceptable                     |
| Usage Occasion | Home decor, Wedding Decoration, Wedding Favors, Decoration enhancement,            |