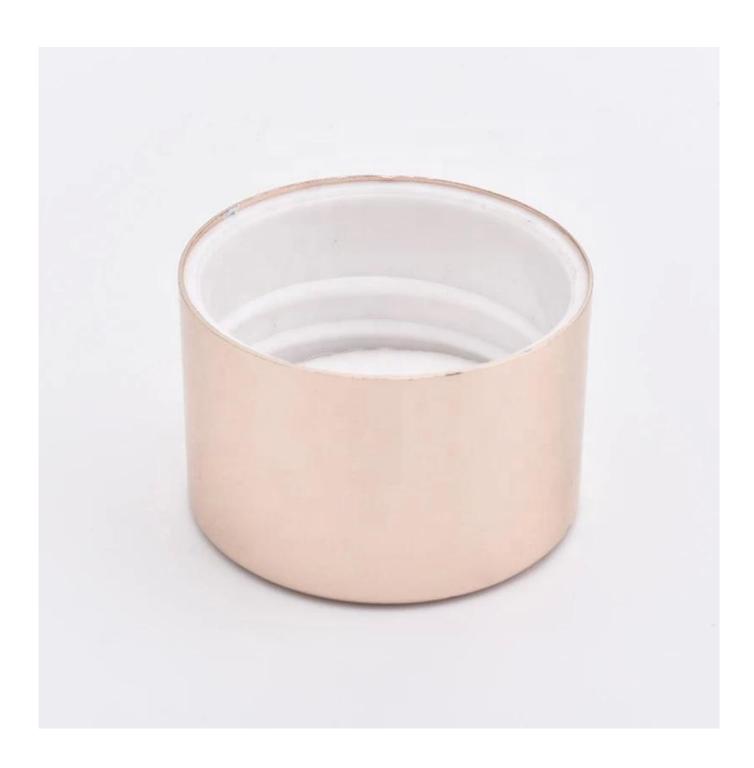

# Supplier Customized gold round metal cap for diffuser bottle

# **Product Description**

The lids are designed by our professional designers team. It is made from deep processing and kept good quality. It is suitable for candle jars, other bottles and so on.

| product name   | Supplier Customized gold round metal cap for diffuser bottle                       |
|----------------|------------------------------------------------------------------------------------|
| Sample time    | 5 days if at exist shaped and size     15 days if need new shape or size           |
| Packing        | Normal packing,Individual gift box, PVC box, window box, color box, white box, etc |
| Delivery time  | Within 35 days after the sample and order confirmed                                |
| Payment term   | 30% deposit by T/T in advance and the balance against the copy of B/L              |
| Shipment       | By sea,by air,by Express and your shipping agent is acceptable                     |
| Usage Occasion | Home decor, Wedding Decoration, Wedding Favors, Decoration enhancement,            |