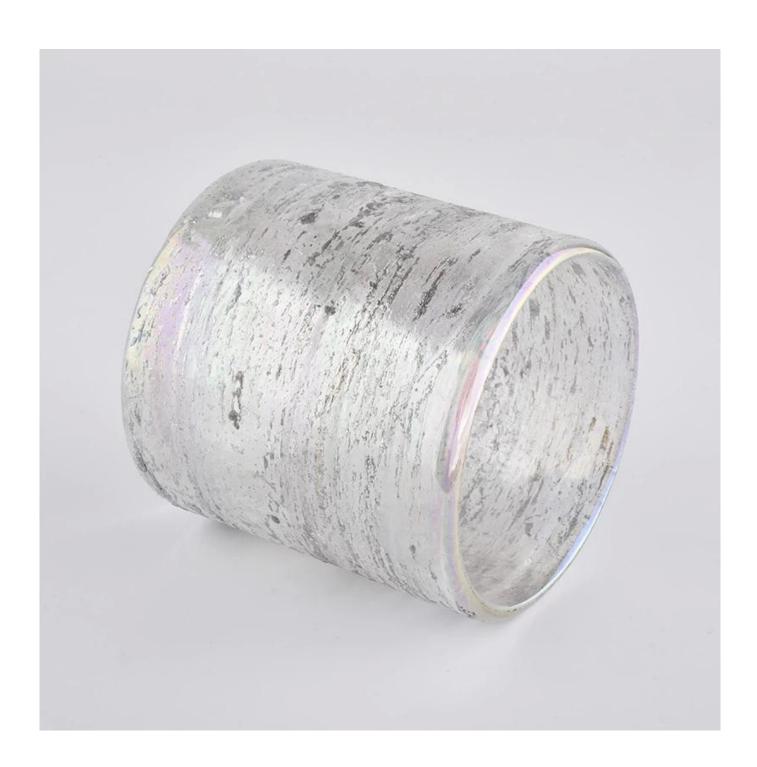

Sunny wholesales tealight silver glass candle jars 9oz 10oz 12oz

## **Product Description**

The **luxury glass candle jars** are designed by our professional designers team. It is made from deep processing and kept good quality. It is suitable for home, wedding, party decorations and so on.