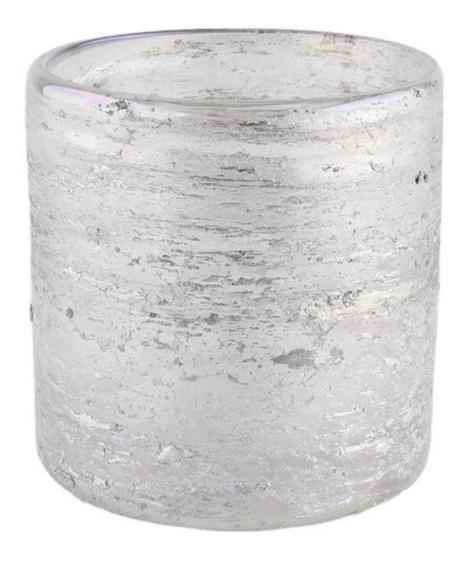

Sunny wholesales tealight silver glass candle jars 9oz 10oz 12oz

## **Product Description**

The **luxury glass candle jars** are designed by our professional designers team. It is made from deep processing and kept good quality. It is suitable for home, wedding, party decorations and so on.