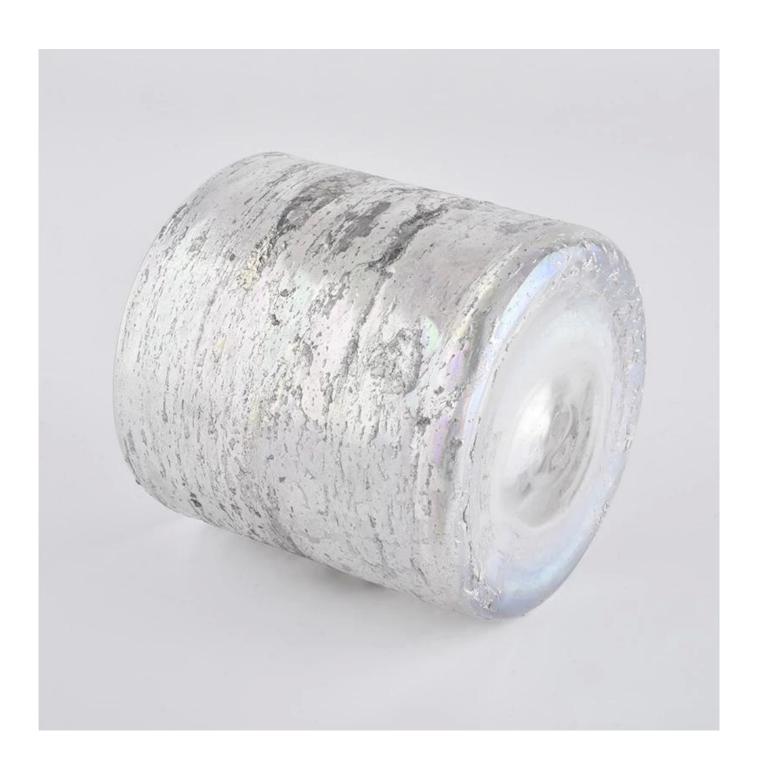

Sunny wholesales tealight silver glass candle jars 9oz 10oz 12oz

## **Product Description**

The **luxury glass candle jars** are designed by our professional designers team. It is made from deep processing and kept good quality. It is suitable for home, wedding, party decorations and so on.