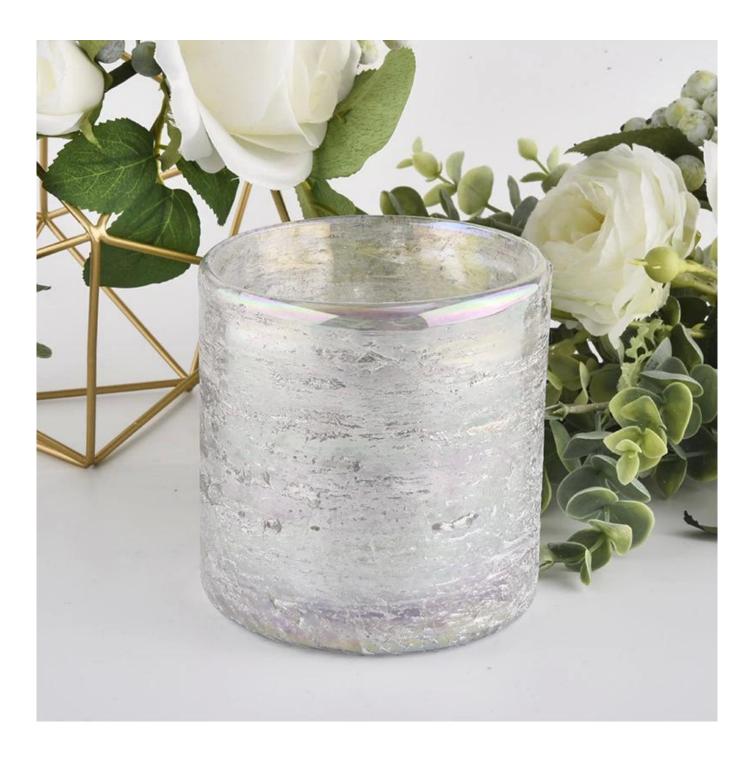

Sunny wholesales tealight silver glass candle jars 9oz 10oz 12oz

## **Product Description**

The **luxury glass candle jars** are designed by our professional designers team. It is made from deep processing and kept good quality. It is suitable for home, wedding, party decorations and so on.