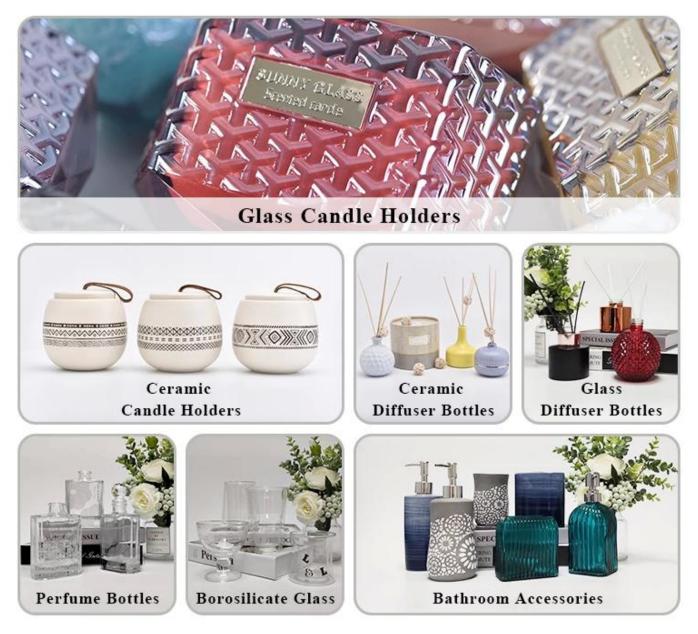

t shaped and size of glass</li> <li>15 days if need new shape or size of glass</li> </ol> |
| Packing        | Normal packing,Individual gift box, PVC box, window box, color box, white box, etc                                  |
| Delivery time  | Within 35 days after the sample and order confirmed                                                                 |
| Payment term   | 30% deposit by T/T in advance and the balance against the copy of B/L                                               |
| Shipment       | By sea,by air,by Express and your shipping agent is acceptable                                                      |
| Usage Occasion | Home decor, Wedding Decoration, Wedding Favors, Decoration enhancement,                                             |

## **MAIN PRODUCTS**



**Process Craft** 

### **DEEP PROCESSING**



### Service Story

Someone ask me, why <u>Sunny Glassware</u> is **the supplier of 80% fragrance brands in the United State**, take a second to listen to my story about<u>candle</u> <u>holders</u> order, you will understand Sunny always stay with you whatever it happens. Last summer was really a great experience to us, J placed a big order with mass candle holders to Sunny Glassware at August 2018, everyone was so exciting and wanted to make it perfect .

Everything goes very well at the beginning, fast move, perfect communication, all is good. A small accessory became a big bomb which is out of our expectation, I wanted us to buy this small accessory in China but he told us this is a very difficult stuff, we digged 7 factories and one of th