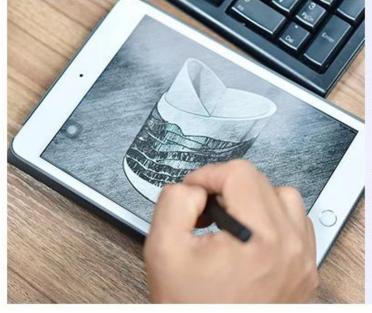

Sunny wholesales rose tealight glass candle jars 10oz 20oz



### Fast Quantity and Launched Speed

speed can be compared with Zara

### 80% Candle Jars Exclusive Supplier

including Nest Fragrance, Candle Lite, UGG etc popular brands





### Achieve Customers' Ideas

get your ideas becoming creative fragrance products and sell them very well The **luxury glass candle jars** are designed by our professional designers team. It is made from deep processing and kept good quality. It is suitable for home, wedding, party decorations and so on.







| product name   | Sunny wholesales rose tealight glass<br>candle jars 10oz 20oz                                                       |
|----------------|---------------------------------------------------------------------------------------------------------------------|
| Sample time    | <ol> <li>5 days if at exist shaped and size of glass</li> <li>15 days if need new shape or size of glass</li> </ol> |
| Packing        | Normal packing,Individual gift box, PVC box, window box