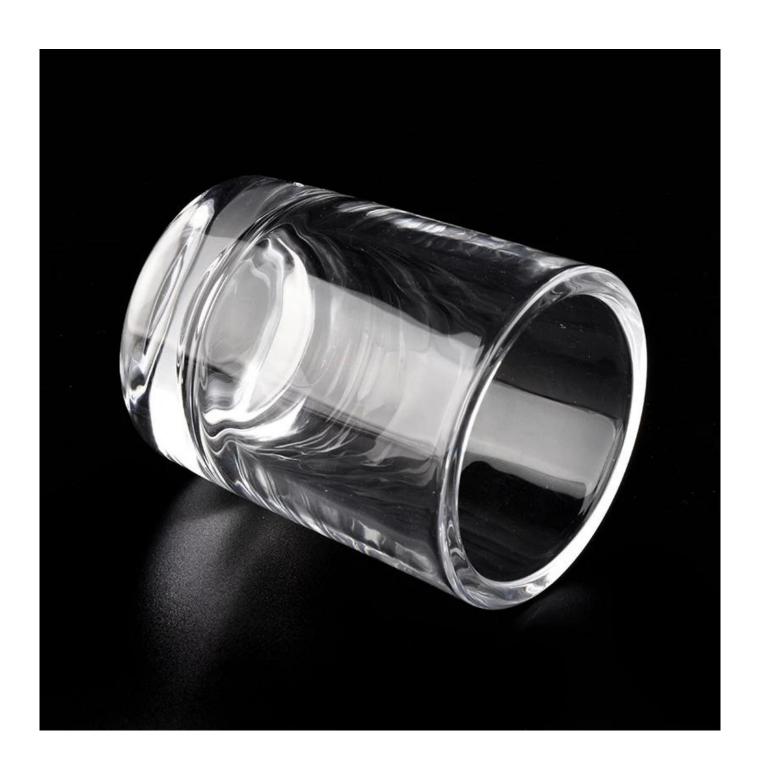

Sunny tealight clear glass candle jar for candle making 6oz 8oz

## **Product Description**

The **luxury glass candle jars** are designed by our professional designers team. It is made from deep processing and kept good quality. It is suitable for home, wedding, party decorations and so on.