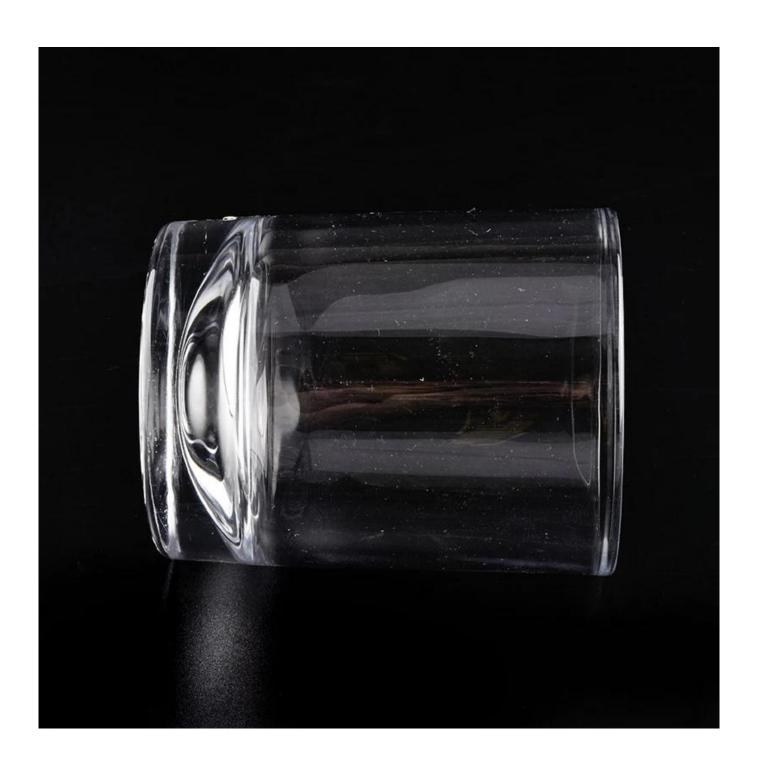

Sunny tealight clear glass candle jar for candle making 6oz 8oz

## **Product Description**

The **luxury glass candle jars** are designed by our professional designers team. It is made from deep processing and kept good quality. It is suitable for home, wedding, party decorations and so on.