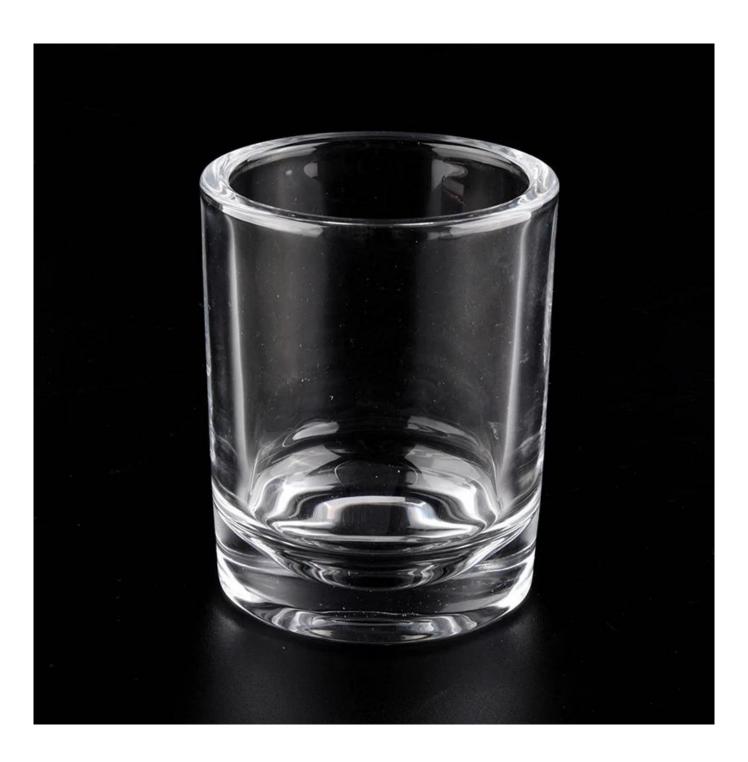

Sunny tealight clear glass candle jar for candle making 6oz 8oz

## **Product Description**

The **luxury glass candle jars** are designed by our professional designers team. It is made from deep processing and kept good quality. It is suitable for home, wedding, party decorations and so on.