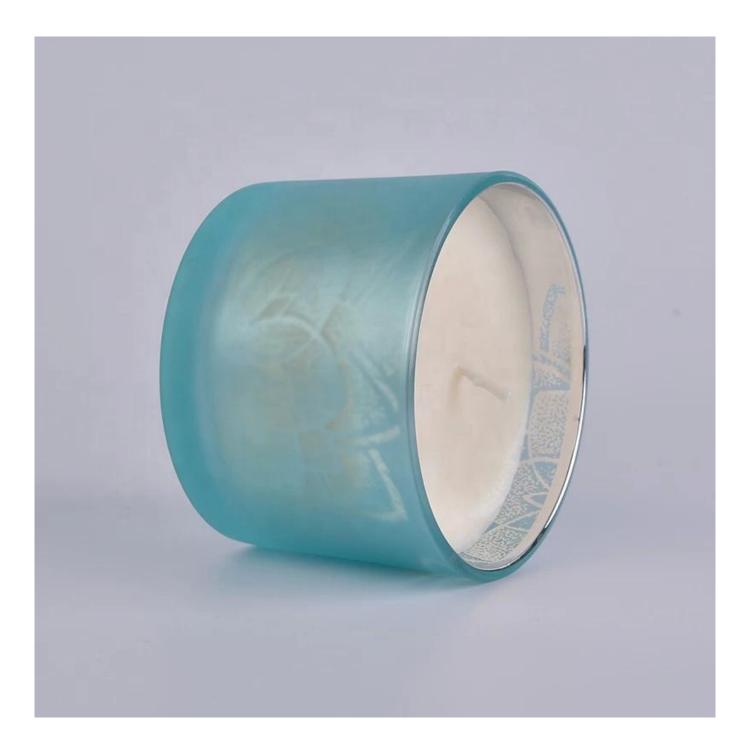

### Sunny tealight blue matte candle glass jar with lid

### **Product Description**

The **luxury glass candle jars** are designed by our professional designers team. It is made from deep processing and kept good quality. It is suitable for home, wedding, party decorations and so on.