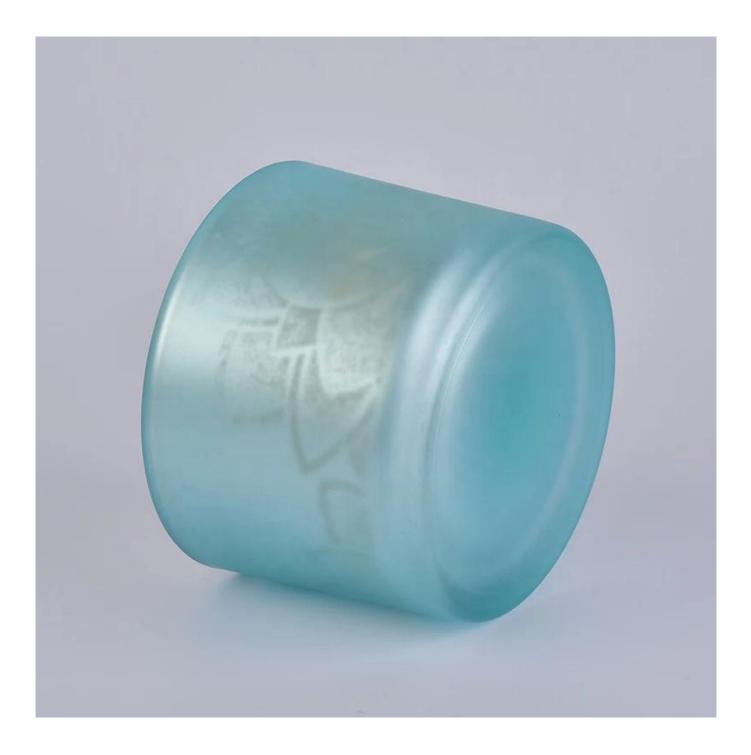

### Sunny tealight blue matte candle glass jar with lid

### **Product Description**

The **luxury glass candle jars** are designed by our professional designers team. It is made from deep processing and kept good quality. It is suitable for home, wedding, party decorations and so on.