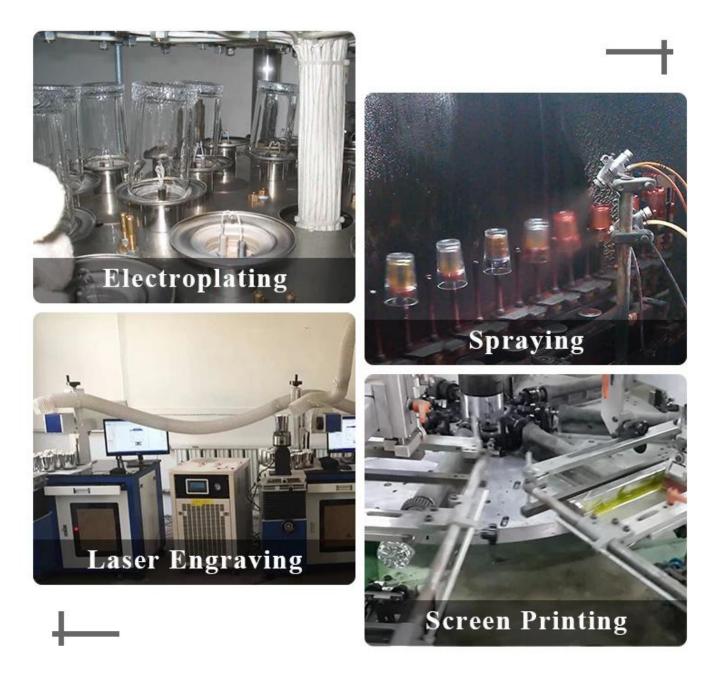

need new shape or size of glass</li> </ol> |
| Packing        | Normal packing,Individual gift box, PVC box, window box, color box, white box, etc                                  |
| Delivery time  | Within 35 days after the sample and order confirmed                                                                 |
| Payment term   | 30% deposit by T/T in advance and the balance against the copy of B/L                                               |
| Shipment       | By sea,by air,by Express and your shipping agent is acceptable                                                      |
| Usage Occasion | Home decor, Wedding Decoration, Wedding Favors, Decoration enhancement,                                             |

## **MAIN PRODUCTS**



**Process Craft** 

## **DEEP PROCESSING**



### Service Story

Someone ask me, why <u>Sunny Glassware</u> is **the supplier of 80% fragrance brands in the United State**, take a second to listen to my story about<u>candle</u> <u>holders</u> order, you will understand Sunny always stay with you whatever it happens. Last summer was really a great experience to us, J placed a big order with mass candle holders to Sunny Glassware at August 2018, everyone was so exciting and wanted to make it perfect .

Everything goes very well at the beginning, fast move, perfect communication, all is good. A small accessory became a big bomb which is out of our expectation, I wanted us to buy this small accessory in China but he told us this is a very difficult stuff, we digged 7 factories and one of them told us they can produce it. We are happy to