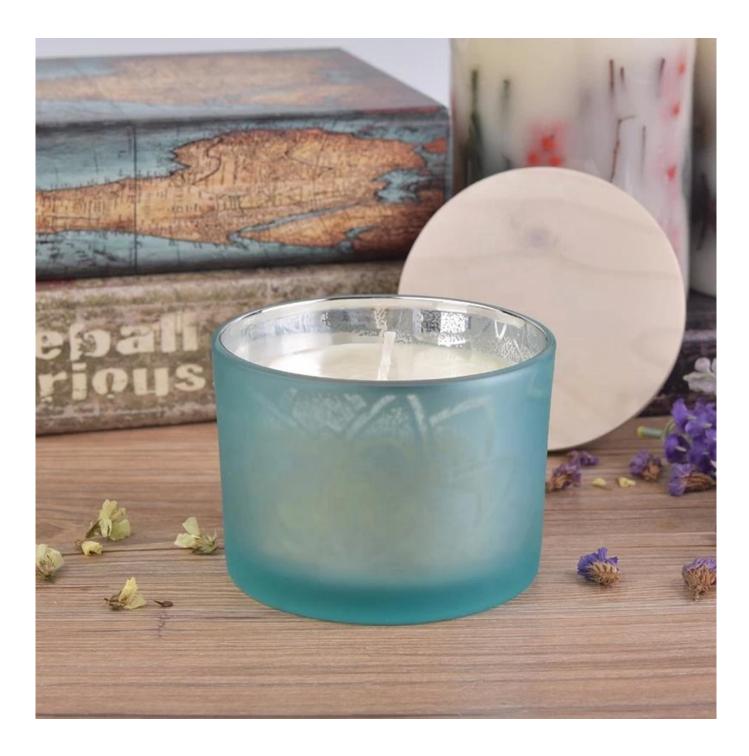

### Sunny tealight blue matte candle glass jar with lid

### **Product Description**

The **luxury glass candle jars** are designed by our professional designers team. It is made from deep processing and kept good quality. It is suitable for home, wedding, party decorations and so on.

| product name   | Sunny tealight blue matte candle glass<br>jar with lid                                                              |
|----------------|---------------------------------------------------------------------------------------------------------------------|
| Sample time    | <ol> <li>5 days if at exist shaped and size of glass</li> <li>15 days if need new shape or size of glass</li> </ol> |
| Packing        | Normal packing,Individual gift box, PVC box, window box, color box, white box, etc                                  |
| Delivery time  | Within 35 days after the sample and order confirmed                                                                 |
| Payment term   | 30% deposit by T/T in advance and the balance against the copy of B/L                                               |
| Shipment       | By sea,by air,by Express and your shipping agent is acceptable                                                      |
| Usage Occasion | Home decor, Wedding Decoration, Wedding Favors, Decoration enhancement,                                             |