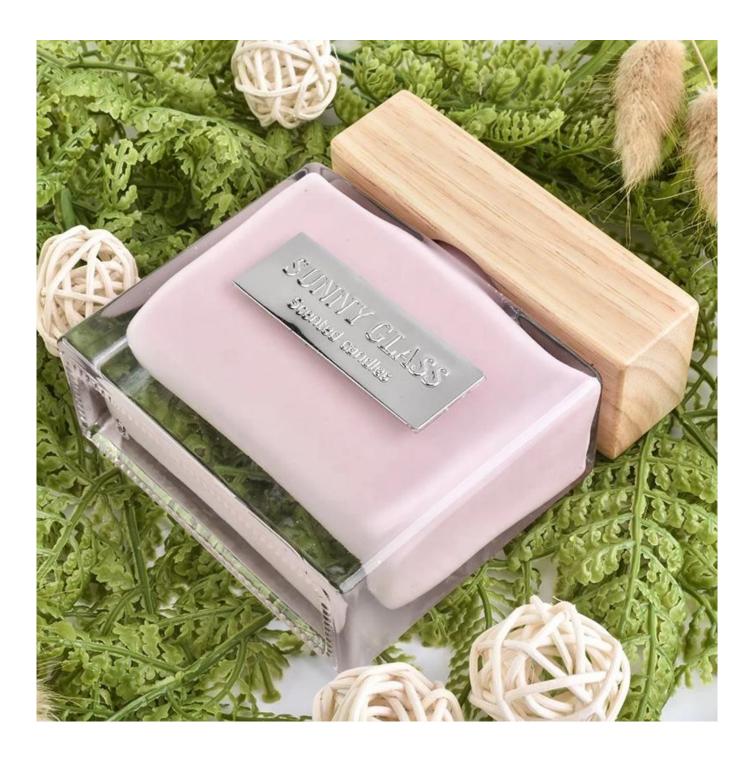

# Sunny square pink scented Luxury essential oil reed glass diffuser bottles

### **Product Description**

ARTISAN DESIGN: Everything flourishes in spring, this artfully-designed pattern brings people a sense of vitality. This beautiful **aromatic diffuser** is a perfect home decor piece for flameless fragrance.