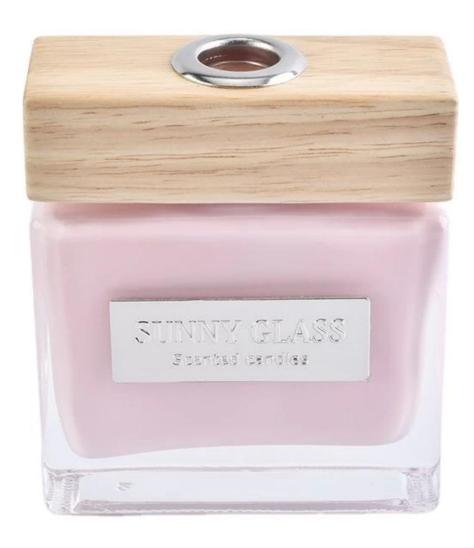

# Sunny square pink scented Luxury essential oil reed glass diffuser bottles

### **Product Description**

ARTISAN DESIGN: Everything flourishes in spring, this artfully-designed pattern brings people a sense of vitality. This beautiful **aromatic diffuser** is a perfect home decor piece for flameless fragrance.