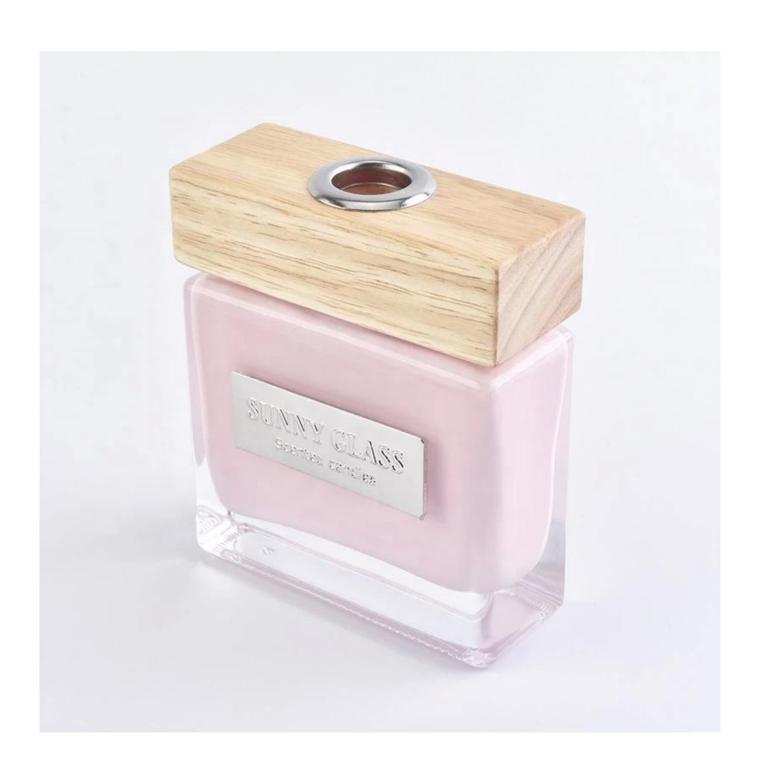

# Sunny square pink scented Luxury essential oil reed glass diffuser bottles

### **Product Description**

ARTISAN DESIGN: Everything flourishes in spring, this artfully-designed pattern brings people a sense of vitality. This beautiful **aromatic diffuser** is a perfect home decor piece for flameless fragrance.