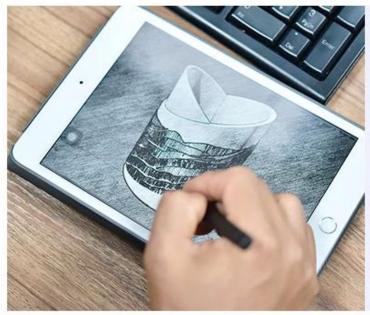

|  |
|                                                          |  |
|                                                          |  |
|                                                          |  |
|                                                          |  |
|                                                          |  |
|                                                          |  |
|                                                          |  |
|                                                          |  |
|                                                          |  |



# Fast Quantity and Launched Speed

speed can be compared with Zara

# 80% Candle Jars Exclusive Supplier

including Nest Fragrance, Candle Lite, UGG etc popular brands





## Achieve Customers' Ideas

get your ideas becoming creative fragrance products and

sell them very well

## **Product Description**

The **luxury glass candle jars** are designed by our professional designers team. It is made from deep processing and kept good quality. It is suitable for home, wedding, party decorations and so on.





| product name   | Sunny scented crystal tealight glass jar candle supplier                                   |
|----------------|--------------------------------------------------------------------------------------------|
| Sample time    | 5 days if at exist shaped and size of glass     15 days if need new shape or size of glass |
| Packing        | Normal packing,Individual gift box, PVC box, window box, color box, white box, etc         |
| Delivery