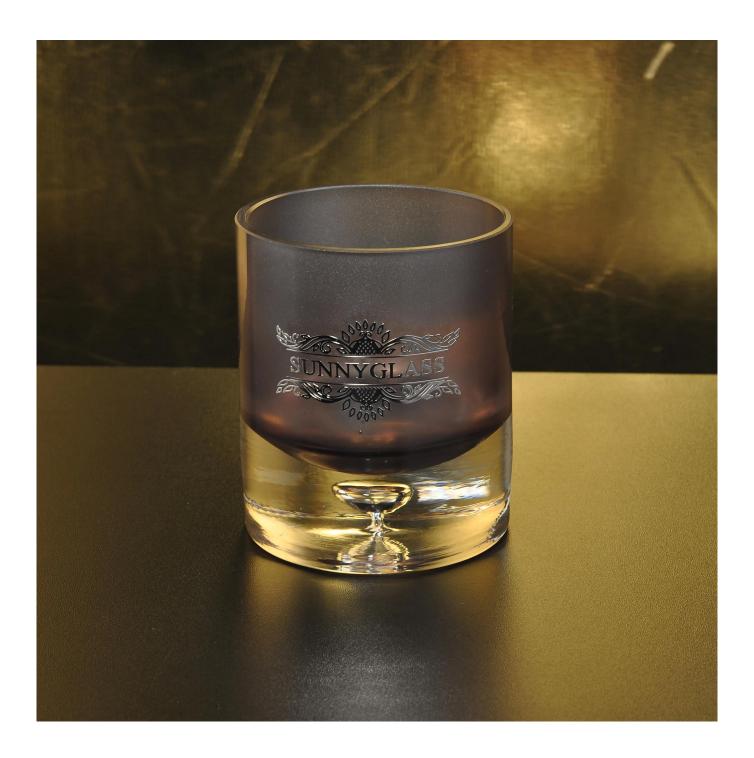

## **Product Description**

The **luxury glass candle jars** are designed by our professional designers team. It is made from deep processing and kept good quality. It is suitable for home, wedding, party decorations and so on.

| product name   | Sunny scented crystal tealight glass jar candle supplier                                   |
|----------------|--------------------------------------------------------------------------------------------|
| Sample time    | 5 days if at exist shaped and size of glass     15 days if need new shape or size of glass |
| Packing        | Normal packing,Individual gift box, PVC box, window box, color box, white box, etc         |
| Delivery time  | Within 35 days after the sample and order confirmed                                        |
| Payment term   | 30% deposit by T/T in advance and the balance against the copy of B/L                      |
| Shipment       | By sea,by air,by Express and your shipping agent is acceptable                             |
| Usage Occasion | Home decor, Wedding Decoration, Wedding Favors, Decoration enhancement,                    |