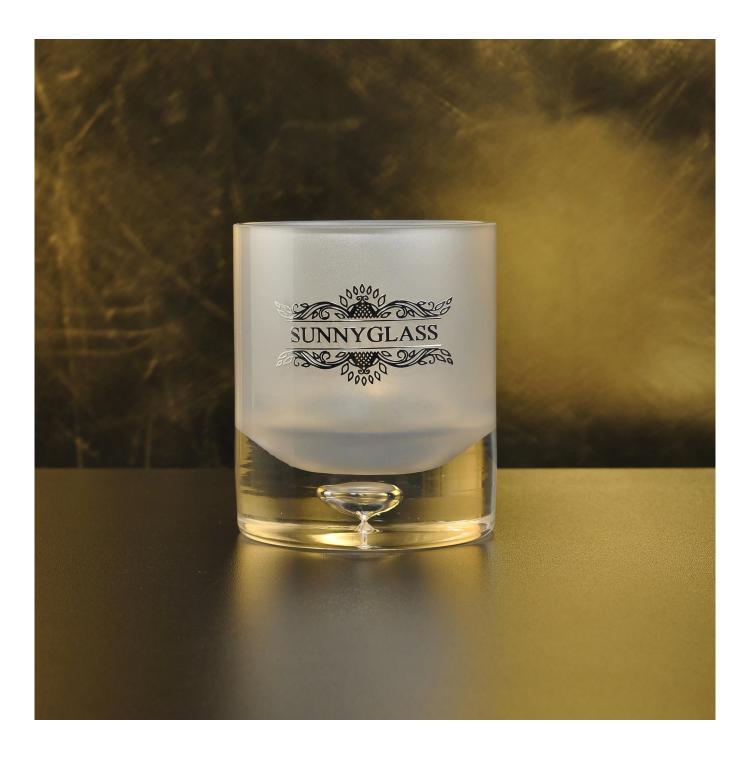

## **Product Description**

The **luxury glass candle jars** are designed by our professional designers team. It is made from deep processing and kept good quality. It is suitable for home, wedding, party decorations and so on.