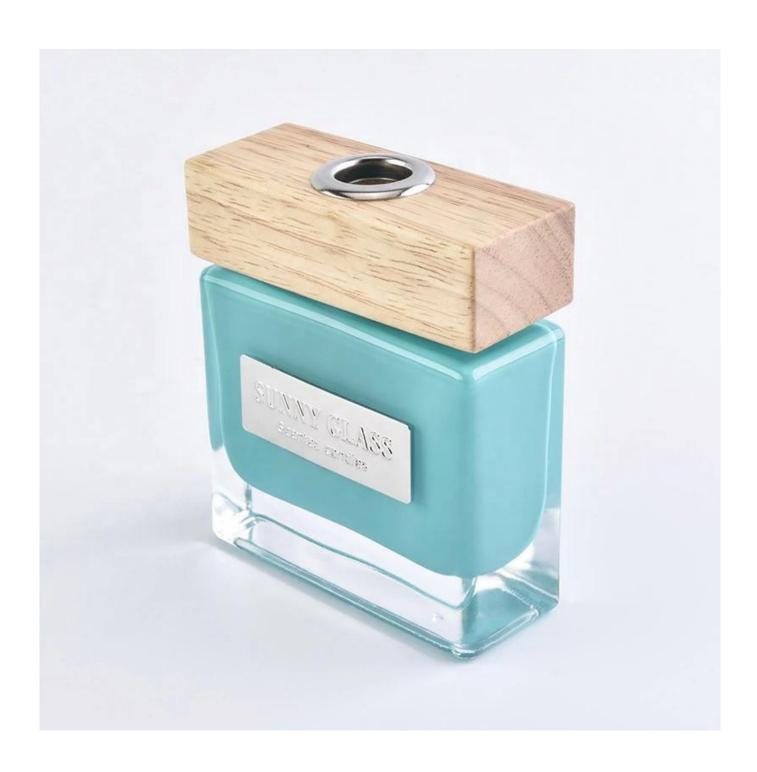

# Sunny scented Luxury essential oil reed glass diffuser bottles with wood lid

### **Product Description**

ARTISAN DESIGN: Everything flourishes in spring, this artfully-designed pattern brings people a sense of vitality. This beautiful **aromatic diffuser** is a perfect home decor piece for flameless fragrance.