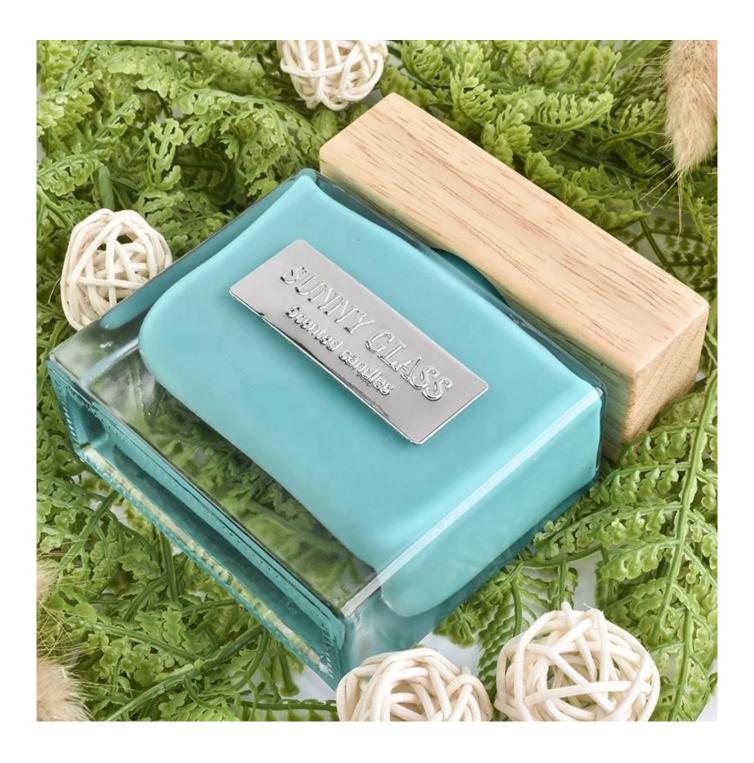

# Sunny scented Luxury essential oil reed glass diffuser bottles with wood lid

### **Product Description**

ARTISAN DESIGN: Everything flourishes in spring, this artfully-designed pattern brings people a sense of vitality. This beautiful **aromatic diffuser** is a perfect home decor piece for flameless fragrance.