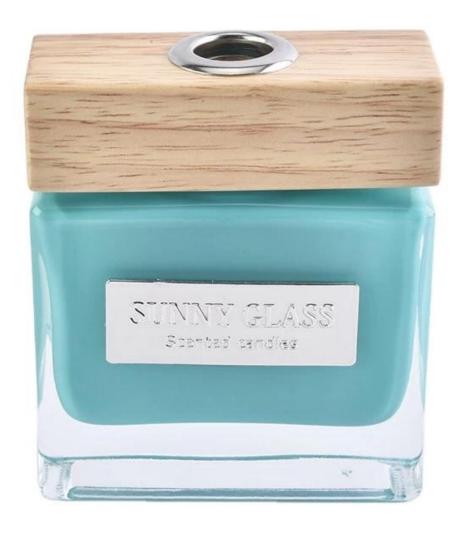

# Sunny scented Luxury essential oil reed glass diffuser bottles with wood lid

### **Product Description**

ARTISAN DESIGN: Everything flourishes in spring, this artfully-designed pattern brings people a sense of vitality. This beautiful **aromatic diffuser** is a perfect home decor piece for flameless fragrance.