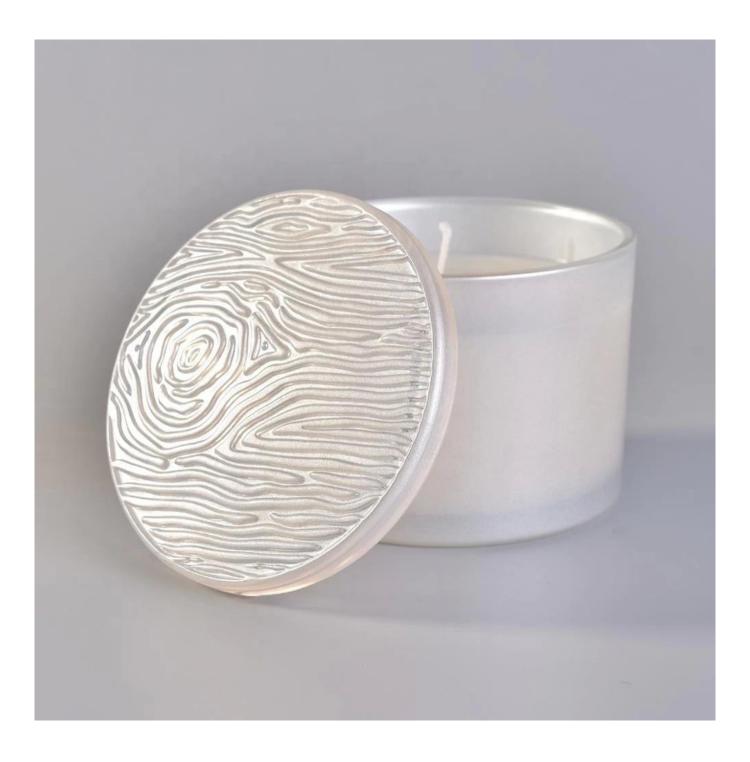

Sunny new design white glass candle jar for candle making with lid

## **Product Description**

The **luxury glass candle jars** are designed by our professional designers team. It is made from deep processing and kept good quality. It is suitable for home, wedding, party decorations and so on.

| product name  | Sunny new design white glass candle jar for candle making with lid                                                  |
|---------------|---------------------------------------------------------------------------------------------------------------------|
| Sample time   | <ol> <li>5 days if at exist shaped and size of glass</li> <li>15 days if need new shape or size of glass</li> </ol> |
| Measure       | Top dia:138*87mm<br>Bottom dia:70*42mm<br>Height:89mm<br>Capacity:355ml<br>Weight:411g                              |
| Packing       | Normal packing,Individual gift box, PVC box, window box, color box, white box, etc                                  |
| Delivery time | Within 35 days after the sample and order confirmed                                                                 |
| Payment term  | 30% deposit by T/T in advance and the balance against the copy of B/L                                               |