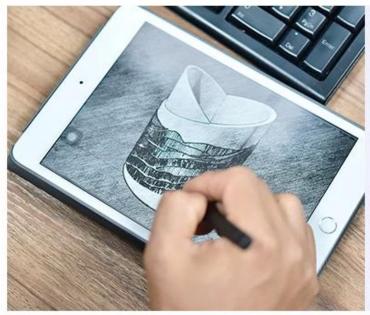

Sunny new design white glass candle jar for candle making with lid



# Fast Quantity and Launched Speed

speed can be compared with Zara

# 80% Candle Jars Exclusive Supplier

including Nest Fragrance, Candle Lite, UGG etc popular brands





## Achieve Customers' Ideas

get your ideas becoming creative fragrance products and

sell them very well

## **Product Description**

The **luxury glass candle jars** are designed by our professional designers team. It is made from deep processing and kept good quality. It is suitable for home, wedding, party decorations and so on.







| product name  | Sunny new design white glass candle jar for candle making with lid                                                  |
|---------------|---------------------------------------------------------------------------------------------------------------------|
| Sample time   | <ol> <li>5 days if at exist shaped and size of glass</li> <li>15 days if need new shape or size of glass</li> </ol> |
| Measure       | Top dia:138*87mm<br>Bottom dia