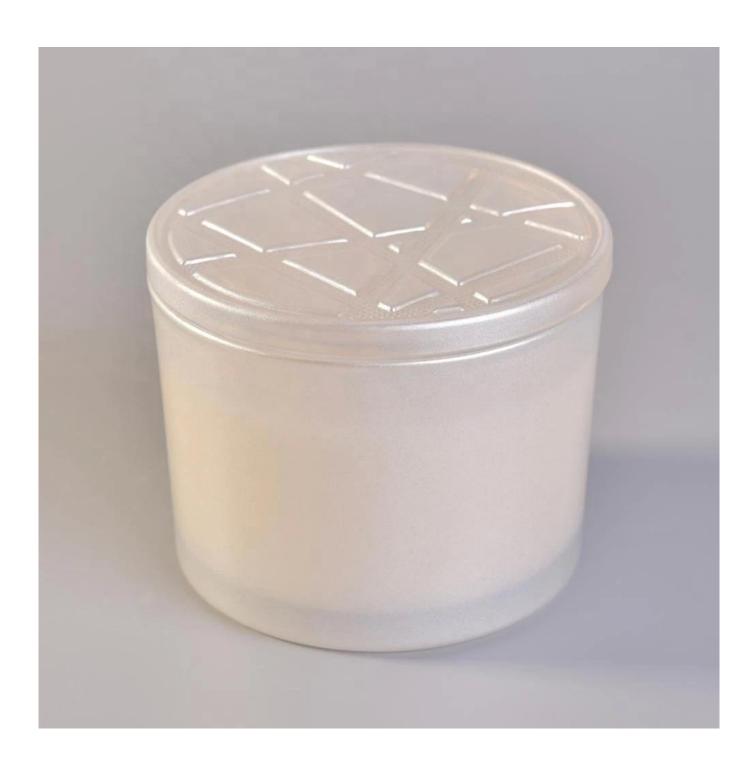

Sunny new design white glass candle jar for candle making with lid

| product name  | Sunny new design white glass candle jar for candle making with lid                                                  |
|---------------|---------------------------------------------------------------------------------------------------------------------|
| Sample time   | <ol> <li>5 days if at exist shaped and size of glass</li> <li>15 days if need new shape or size of glass</li> </ol> |
| Measure       | Top dia:138*87mm<br>Bottom dia:70*42mm<br>Height:89mm<br>Capacity:355ml<br>Weight:411g                              |
| Packing       | Normal packing,Individual gift box, PVC box, window box, color box, white box, etc                                  |
| Delivery time | Within 35 days after the sample and order confirmed                                                                 |
| Payment term  | 30% deposit by T/T in advance and the balance against the copy of B/L                                               |