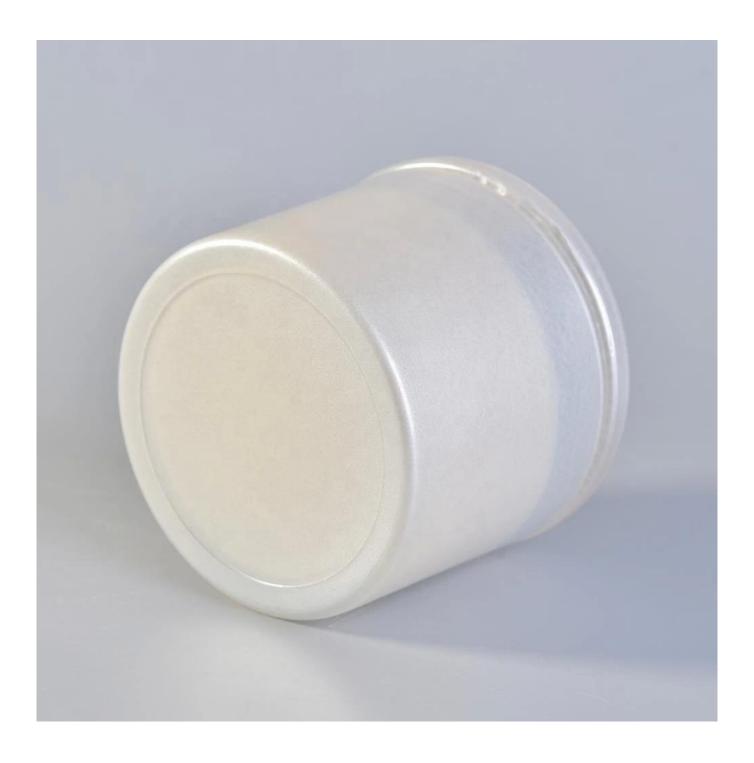

Sunny new design white glass candle jar for candle making with lid

| product name  | Sunny new design white glass candle jar for candle making with lid                                                  |
|---------------|---------------------------------------------------------------------------------------------------------------------|
| Sample time   | <ol> <li>5 days if at exist shaped and size of glass</li> <li>15 days if need new shape or size of glass</li> </ol> |
| Measure       | Top dia:138*87mm<br>Bottom dia:70*42mm<br>Height:89mm<br>Capacity:355ml<br>Weight:411g                              |
| Packing       | Normal packing,Individual gift box, PVC box, window box, color box, white box, etc                                  |
| Delivery time | Within 35 days after the sample and order confirmed                                                                 |
| Payment term  | 30% deposit by T/T in advance and the balance against the copy of B/L                                               |